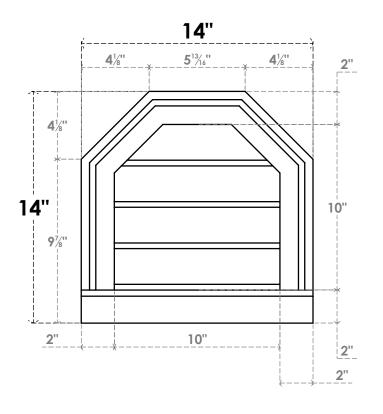

## GVPOT14X1403SN

14"W X 14"H OCTAGONAL TOP SURFACE MOUNT PVC GABLE VENT: NON-FUNCTIONAL, W/ 2"W X 2"P BRICKMOULD SILL FRAME

**FRONT** 

SIDE

LOUVER HEIGHT: 2 1/2"

LOUVER QTY: 4

EKENA MILLWORK 2300 WEST MAIN ST. CLARKSVILLE, TX 75426 TOLL FREE: 866-607-0453 WWW.EKENAMILLWORK.COM