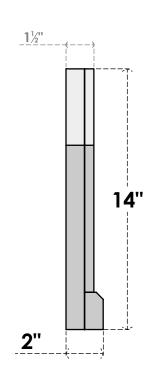

## GVPOT14X1403SN

14"W X 14"H OCTAGONAL TOP SURFACE MOUNT PVC GABLE VENT: NON-FUNCTIONAL, W/ 2"W X 2"P BRICKMOULD SILL FRAME

**FRONT** 

SIDE

LOUVER HEIGHT: 2 1/2"

LOUVER QTY: 4

EKENA MILLWORK 2300 WEST MAIN ST. CLARKSVILLE, TX 75426 TOLL FREE: 866-607-0453 WWW.EKENAMILLWORK.COM