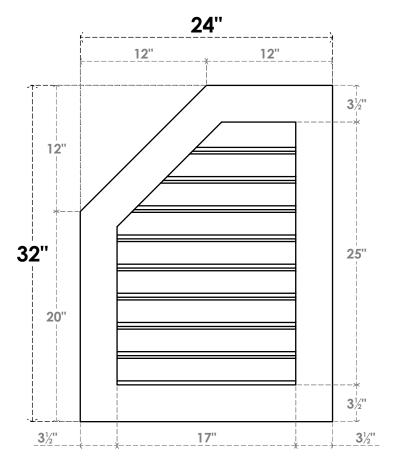

## GVPOL24X3201SF

24"W X 32"H HALF OCTAGON TOP LEFT SURFACE MOUNT PVC GABLE VENT: FUNCTIONAL, W/ 3-1/2"W X 1"P STANDARD FRAME

**VENTING AREA: 30.7 SQ IN** LOUVER HEIGHT: 2 3/4"

LOUVER QTY: 9

**FRONT** 

SIDE