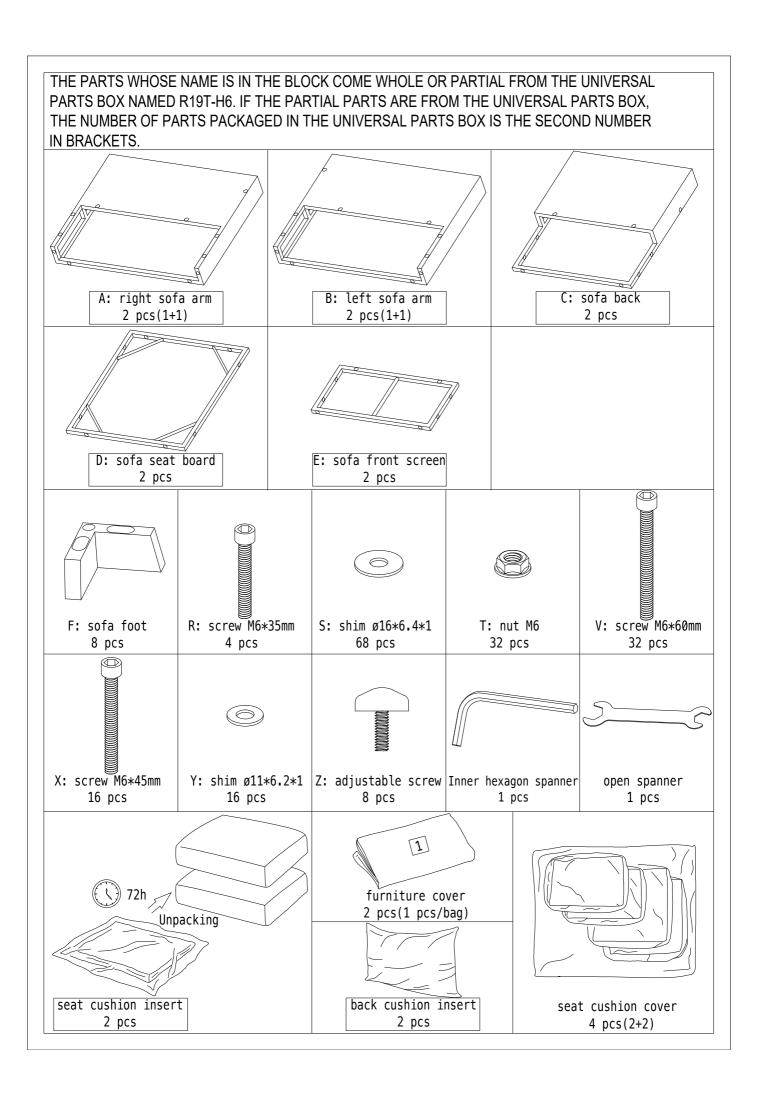

## 2 Single Chairs (+ R19T-H6)

- a. WHEN YOU OPEN THE BOX AND FIND THIS INSTRUCTION, PLEASE CHECK FIRST IF THE BOXES YOU HAVE RECEIVED INCLUDE THE UNIVERSAL PARTS BOX CALLED R19T-H6, WHICH TOGETHER MAKE UP THE COMPLETE SET OF PARTS FOR THE ASSEMBLY OF THE 2 ARMREST CHAIRS SHOWN ABOVE. ANY DEFECTS OR MISSING, PLEASE GET IN TOUCH WITH US IN TIME! b. Advisable to assemble on the mat to avoid wear and tear. Avoid all sharp objects touching the product surface. Do not allow the children to play around.
- c. Do not tighten all screws entirely until assembly is completed. Power tools are available, don't over-tighten for strip threads. Any problems assembling, first refer to the instruction or inform us with the photo asap! Also, assembly video is available.
- d.lf the cushion covers crease, maybe you can try soaking with warm water or ironing!

R: screw M6\*35mm 4 pcs S: shim ø16\*6.4\*1 4 pcs

## Step 2

C x 2

S: shim ø16\*6.4\*1 8 pcs T: nut M6

V: screw M6\*60mm 4 pcs

1

## Guide for Cushion Installation soak in water or if necessary 72h 4