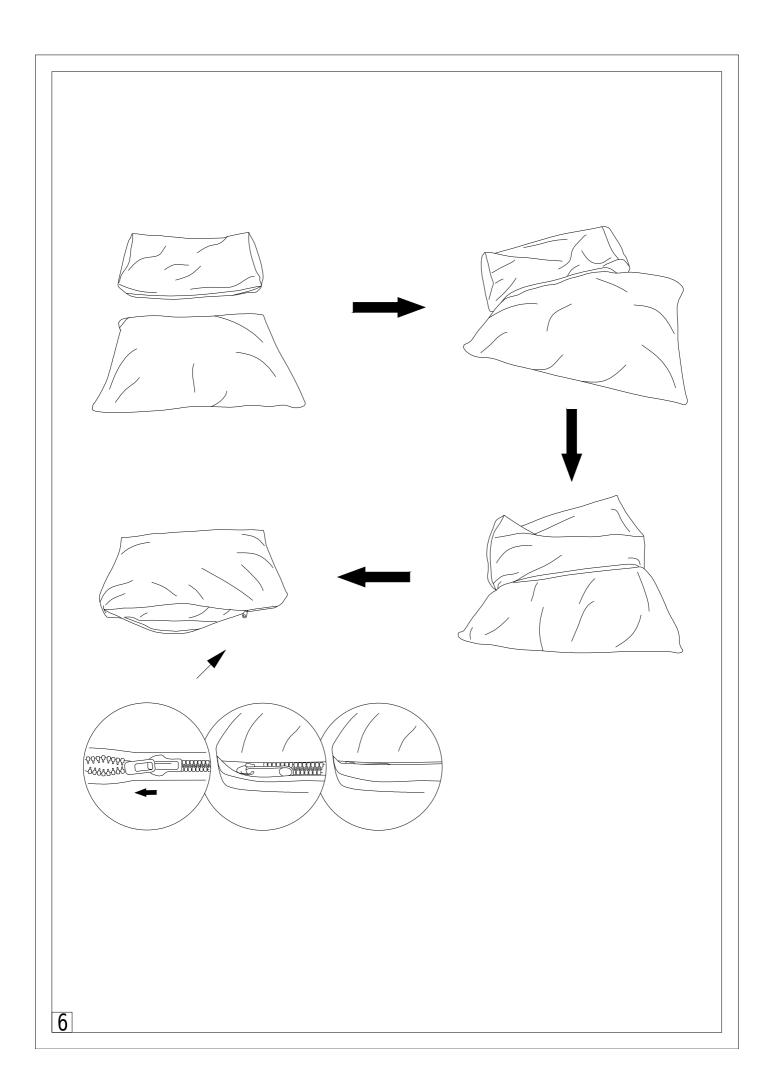

VE. ANY DEFECTS OR MISSING, PLEASE GET IN TOUCH WITH US IN TIME! b. Advisable to assemble on the mat to avoid wear and tear. Avoid all sharp objects touching the product surface. Do not allow the children to play around.
- c. Do not tighten all screws entirely until assembly is completed. Power tools are available, don't over-tighten for strip threads. Any problems assembling, first refer to the instruction or inform us with the photo asap! Also, assembly video is available.
- d.lf the cushion covers crease, maybe you can try soaking with warm water or ironing!











R: screw M6\*35mm 4 pcs S: shim ø16\*6.4\*1 4 pcs



## Step 2

C x 2







S: shim ø16\*6.4\*1 8 pcs T: nut M6

V: screw M6\*60mm 4 pcs



1





## Guide for Cushion Installation soak in water or if necessary 72h 4