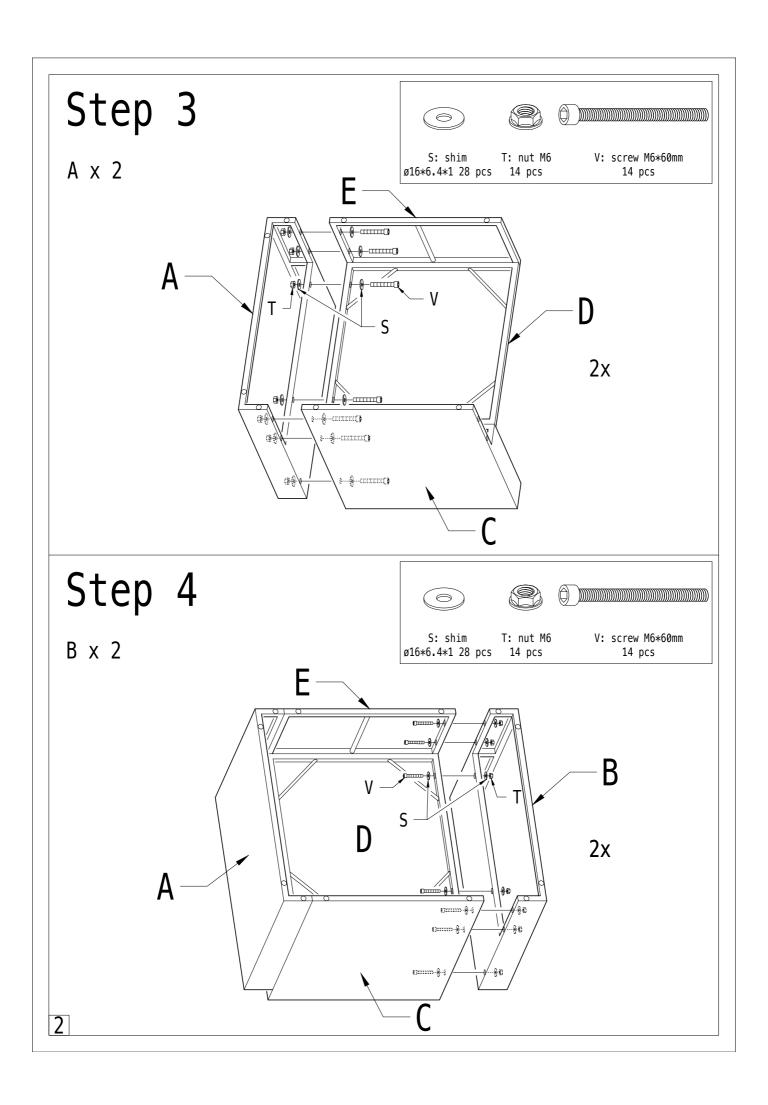

## Step 2

C x 2

S: shim ø16\*6.4\*1 8 pcs T: nut M6

V: screw M6\*60mm 4 pcs

1