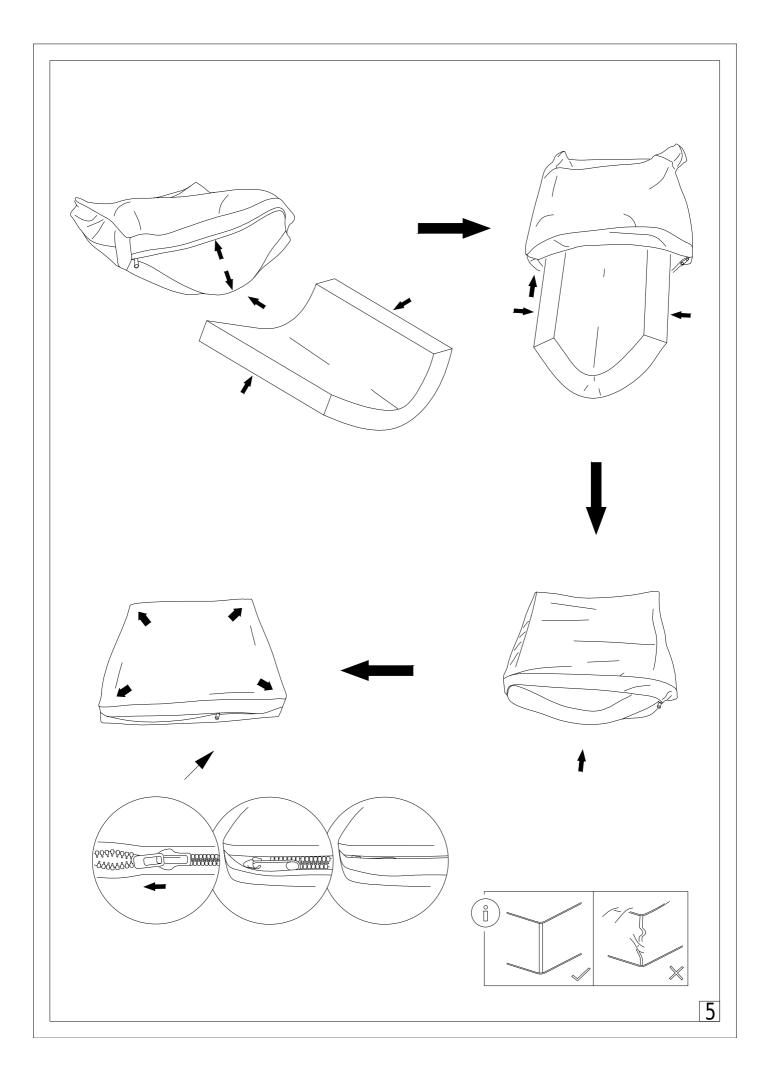

BOVE. ANY DEFECTS OR MISSING, PLEASE GET IN TOUCH WITH US IN TIME! b. Advisable to assemble on the mat to avoid wear and tear. Avoid all sharp objects touching the product surface. Do not allow the children to play around.
- c. Do not tighten all screws entirely until assembly is completed. Power tools are available, don't over-tighten for strip threads. Any problems assembling, first refer to the instruction or inform us with the photo asap! Also, assembly video is available.
- d.lf the cushion covers crease, maybe you can try soaking with warm water or ironing!











R: screw M6\*35mm 4 pcs S: shim ø16\*6.4\*1 4 pcs



## Step 2

C x 2







S: shim ø16\*6.4\*1 8 pcs T: nut M6

V: screw M6\*60mm 4 pcs



1





## Guide for Cushion Installation soak in water or if necessary 72h 4