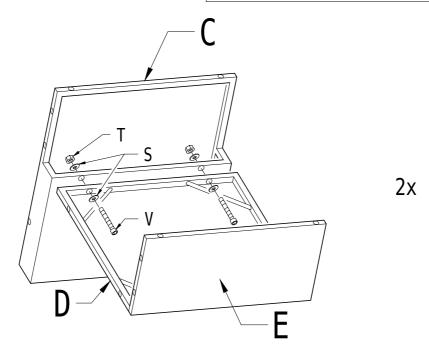

## Step 2

C x 2

S: shim ø16\*6.4\*1 8 pcs T: nut M6

V: screw M6\*60mm 4 pcs

1