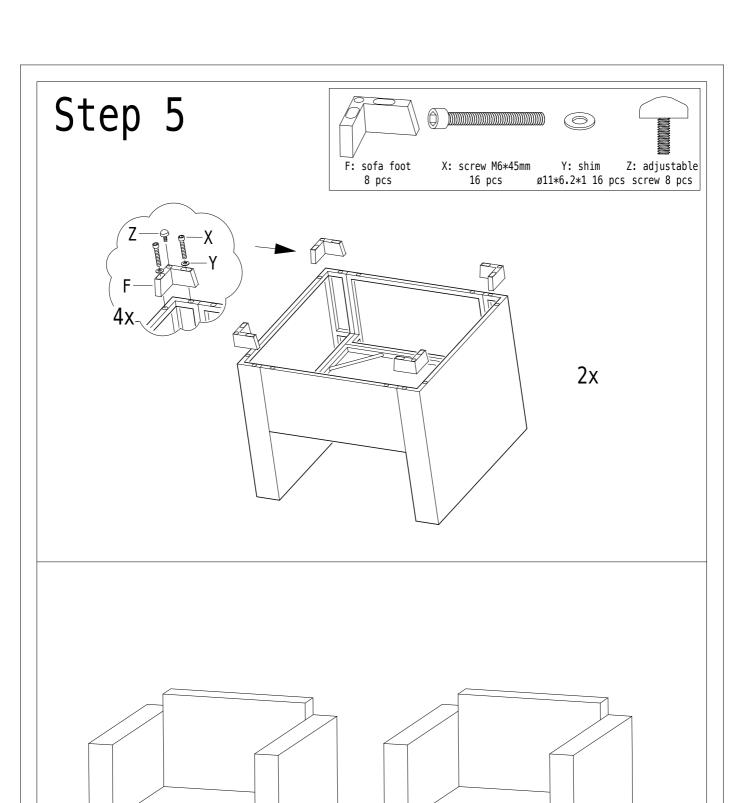

HE COMPLETE SET OF PARTS FOR THE ASSEMBLY OF THE 2 ARMREST CHAIRS SHOWN ABOVE. ANY DEFECTS OR MISSING, PLEASE GET IN TOUCH WITH US IN TIME! b. Advisable to assemble on the mat to avoid wear and tear. Avoid all sharp objects touching the product surface. Do not allow the children to play around.
- c. Do not tighten all screws entirely until assembly is completed. Power tools are available, don't over-tighten for strip threads. Any problems assembling, first refer to the instruction or inform us with the photo asap! Also, assembly video is available.
- d.lf the cushion covers crease, maybe you can try soaking with warm water or ironing!











R: screw M6\*35mm 4 pcs S: shim ø16\*6.4\*1 4 pcs



## Step 2

C x 2







S: shim ø16\*6.4\*1 8 pcs T: nut M6

V: screw M6\*60mm 4 pcs



1





## Guide for Cushion Installation soak in water or if necessary 72h 4