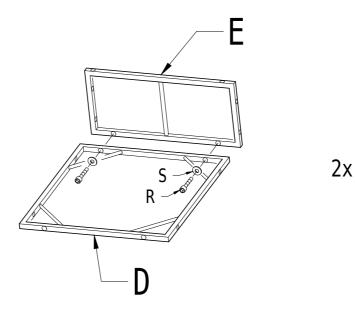

OXES YOU HAVE RECEIVED INCLUDE THE UNIVERSAL PARTS BOX CALLED R19T-H6, WHICH TOGETHER MAKE UP THE COMPLETE SET OF PARTS FOR THE ASSEMBLY OF THE 2 ARMREST CHAIRS SHOWN ABOVE. ANY DEFECTS OR MISSING, PLEASE GET IN TOUCH WITH US IN TIME! b. Advisable to assemble on the mat to avoid wear and tear. Avoid all sharp objects touching the product surface. Do not allow the children to play around.
- c. Do not tighten all screws entirely until assembly is completed. Power tools are available, don't over-tighten for strip threads. Any problems assembling, first refer to the instruction or inform us with the photo asap! Also, assembly video is available.
- d.lf the cushion covers crease, maybe you can try soaking with warm water or ironing!











R: screw M6\*35mm 4 pcs S: shim ø16\*6.4\*1 4 pcs



## Step 2

C x 2







S: shim ø16\*6.4\*1 8 pcs T: nut M6

V: screw M6\*60mm 4 pcs



1





## Guide for Cushion Installation soak in water or if necessary 72h 4