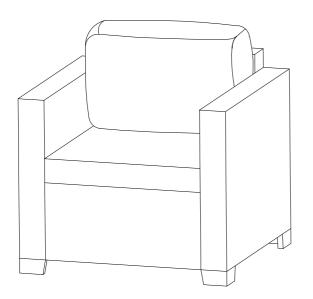

## 2 Single Chairs (+ R19T-H6)

- a. WHEN YOU OPEN THE BOX AND FIND THIS INSTRUCTION, PLEASE CHECK FIRST IF THE BOXES YOU HAVE RECEIVED INCLUDE THE UNIVERSAL PARTS BOX CALLED R19T-H6, WHICH TOGETHER MAKE UP THE COMPLETE SET OF PARTS FOR THE ASSEMBLY OF THE 2 ARMREST CHAIRS SHOWN ABOVE. ANY DEFECTS OR MISSING, PLEASE GET IN TOUCH WITH US IN TIME! b. Advisable to assemble on the mat to avoid wear and tear. Avoid all sharp objects touching the product surface. Do not allow the children to play around.
- c. Do not tighten all screws entirely until assembly is completed. Power tools are available, don't over-tighten for strip threads. Any problems assembling, first refer to the instruction or inform us with the photo asap! Also, assembly video is available.
- d.lf the cushion covers crease, maybe you can try soaking with warm water or ironing!