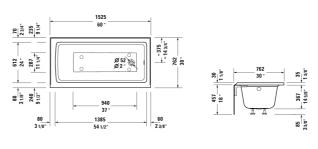

DURAVIT

| Bathtub with panel height 18"                                                                                                                         | Dimension      | Weight | Order number    |
|-------------------------------------------------------------------------------------------------------------------------------------------------------|----------------|--------|-----------------|
| ADA compliant, above floor rough, rectangle,<br>panel and flange, flange clips, tub feet, drain<br>listed*, Sanitary acrylic , Filling capacity 37 ga | right, cUPC®   |        |                 |
| Colors                                                                                                                                                |                |        |                 |
| 00 White                                                                                                                                              |                |        |                 |
| Variant                                                                                                                                               |                |        |                 |
| Base tub                                                                                                                                              | 60" x 30" Inch | 84 lb  | 700442000000090 |
| Infobox                                                                                                                                               |                |        |                 |
| * Complies with the following standards: CSA B45.5/IAPMO Z124                                                                                         |                |        |                 |
|                                                                                                                                                       |                |        |                 |
| Suitable products                                                                                                                                     |                |        |                 |
| Waste and overflow plastic, Chrome trim,                                                                                                              |                |        | 791224          |
| Flange clips 6 pcs., (included), for Architec bathtubs with integrated panel (height 19 1/4") and flange,                                             |                |        | 790160          |
| Chromed cover fits waste and overflow # 791255,                                                                                                       |                |        | 791225          |
| Tub feet 4 pieces, (included), for Architec bathtubs with integrated panel (height 20 3/8") and flange,                                               |                |        | 790164          |
| Waste and overflow brass, Chrome trim,                                                                                                                |                |        | 791255          |

All drawings contain the necessary measurements which are subject to standard tolerances. They are stated in inch & mm and are non-binding. Exact measurements, in particular for customized installation scenarios, can only be taken from the finished ceramic piece.