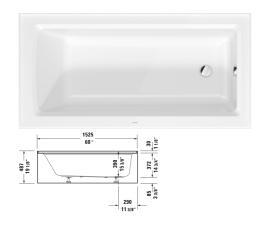

DURAVIT

| Bathtub with panel height 18"                                                                                                                         | Dimension      | Weight | Order number    |
|-------------------------------------------------------------------------------------------------------------------------------------------------------|----------------|--------|-----------------|
| ADA compliant, above floor rough, rectangle,<br>panel and flange, flange clips, tub feet, drain<br>listed*, Sanitary acrylic , Filling capacity 37 ga | right, cUPC®   |        |                 |
| Colors                                                                                                                                                |                |        |                 |
| 00 White                                                                                                                                              |                |        |                 |
| Variant                                                                                                                                               |                |        |                 |
| Base tub                                                                                                                                              | 60" x 30" Inch | 84 lb  | 700442000000090 |
| Infobox                                                                                                                                               |                |        |                 |
| * Complies with the following standards: CSA B45.5/IAPMO Z124                                                                                         |                |        |                 |
|                                                                                                                                                       |                |        |                 |
| Suitable products                                                                                                                                     |                |        |                 |
| Waste and overflow plastic, Chrome trim,                                                                                                              |                |        | 791224          |
| Flange clips 6 pcs., (included), for Architec bathtubs with integrated panel (height 19 1/4") and flange,                                             |                |        | 790160          |
| Chromed cover fits waste and overflow # 791255,                                                                                                       |                |        | 791225          |
| Tub feet 4 pieces, (included), for Architec bathtubs with integrated panel (height 20 3/8") and flange,                                               |                |        | 790164          |
| Waste and overflow brass, Chrome trim,                                                                                                                |                |        | 791255          |

All drawings contain the necessary measurements which are subject to standard tolerances. They are stated in inch & mm and are non-binding. Exact measurements, in particular for customized installation scenarios, can only be taken from the finished ceramic piece.