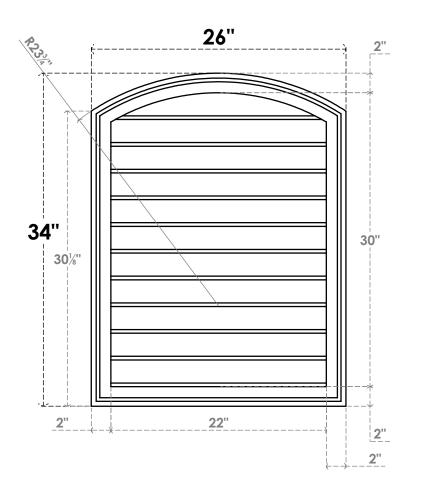

## GVPAR26X3402SN

26"W X 34"H ARCH TOP SURFACE MOUNT PVC GABLE VENT: NON-FUNCTIONAL, W/ 2"W X 1-1/2"P **BRICKMOULD FRAME** 

**FRONT** 

SIDE

LOUVER HEIGHT: 2 3/4"

LOUVER QTY: 11

**EKENA MILLWORK** 2300 WEST MAIN ST. CLARKSVILLE, TX 75426 TOLL FREE: 866-607-0453 WWW.EKENAMILLWORK.COM