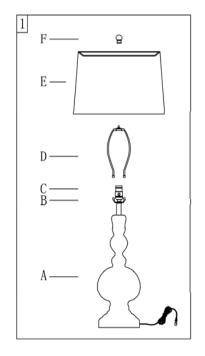

#### QUANTITY PIECE DESCRIPTION PICTURE QUANTITY PIECE DESCRIPTION PICTURE Lamp base 1X Е Shade 1X А В Saddle 1X F Finial 1X 1X С G 1X Socket 0 Bulb 1X D Harp

## Part List and Hardware List

Product Dimensions: 15"L X 15"W X 27.5"H

Before beginning assembly of product, make sure all parts are present. Compare parts with package contents list and hardware contents list. If any part is missing or damaged, do not attempt to assemble the product. Estimated Assembly Time: 6 minutes.