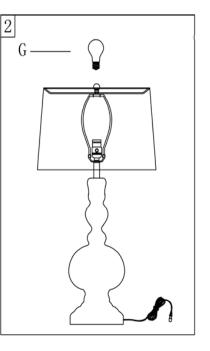

# PLEASE USE ON/OFF TYPE"A" BULB MAX 100-WATT OR CFL BULB MAX 23-WATT OR LED BULB MAX 12-WATT THERE IS LED 9-WATT BULB IN THE BOX

Step 1

Insert the Harp (D) into the Saddle (B). Put the shade(E) on the Harp(D), then tighten the Finial (F)into the Harp (D)