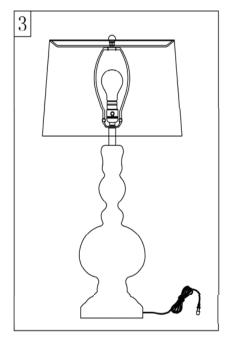

## **ENJOY YOUR LAMP**

Step 2 Insert the bulb(G) into the socket(C).

Step 3 Put the light on a level surface to check if everything is stable.