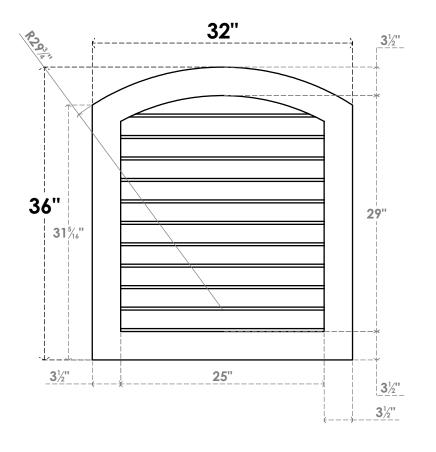

## GVPAR32X3601SN

32"W X 36"H ARCH TOP SURFACE MOUNT PVC GABLE VENT: NON-FUNCTIONAL, W/ 3-1/2"W X 1"P STANDARD FRAME

**FRONT** 

SIDE

LOUVER HEIGHT: 2 5/8"

LOUVER QTY: 11

EKENA MILLWORK 2300 WEST MAIN ST. CLARKSVILLE, TX 75426 TOLL FREE: 866-607-0453 WWW.EKENAMILLWORK.COM