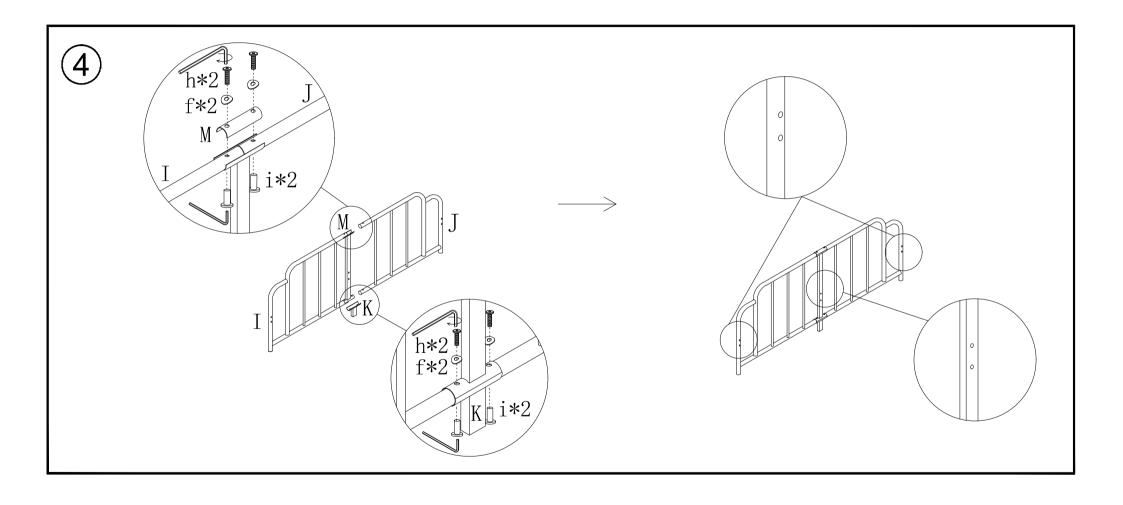

|            |             |  |       |  |
| 2pcs           |            | 1pc            |               | 1pc        |             | $\frac{1pc}{c}$ |              | 1 pc |            | 1pc         |  | 2pcs  |  |
| a              | b          | С              | d             | е          | f           | g               | h            |      | i          | Spare parts |  |       |  |
|                | 8          |                |               |            |             |                 |              |      |            |             |  |       |  |
| M6*15<br>12pcs | M6<br>8pcs | M6*40<br>10pcs | M6*60<br>6pcs | M4<br>2pcs | M6<br>16pcs | M6<br>16pcs     | M6*:<br>8pcs |      | M6<br>8pcs | 4pcs        |  |       |  |

### NOTE: PLEASE DO NOT TIGHTEN THE BOLTS UNTIL ALL FIXED















### Warranty Information:

We warranty this product to be free from defects in materials. This warranty covers one year from the date of original purchase.