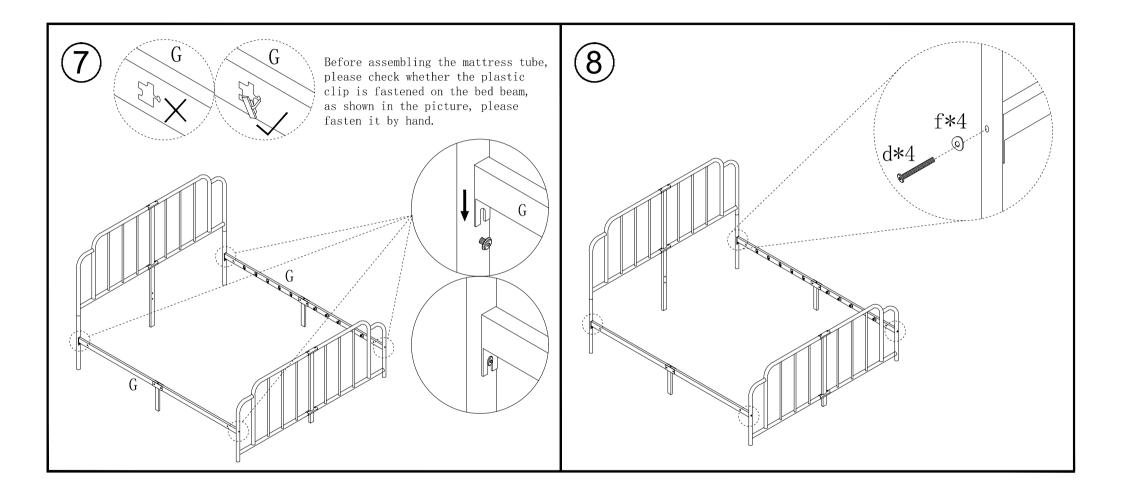

|             |  |       |  |
| 2pcs           |            | 1pc            |               | 1pc        |             | $\frac{1pc}{c}$ |              | 1 pc |            | 1pc         |  | 2pcs  |  |
| a              | b          | С              | d             | е          | f           | g               | h            |      | i          | Spare parts |  |       |  |
|                | 8          |                |               |            |             |                 |              |      |            |             |  |       |  |
| M6*15<br>12pcs | M6<br>8pcs | M6*40<br>10pcs | M6*60<br>6pcs | M4<br>2pcs | M6<br>16pcs | M6<br>16pcs     | M6*:<br>8pcs |      | M6<br>8pcs | 4pcs        |  |       |  |

### NOTE: PLEASE DO NOT TIGHTEN THE BOLTS UNTIL ALL FIXED















### Warranty Information:

We warranty this product to be free from defects in materials. This warranty covers one year from the date of original purchase.