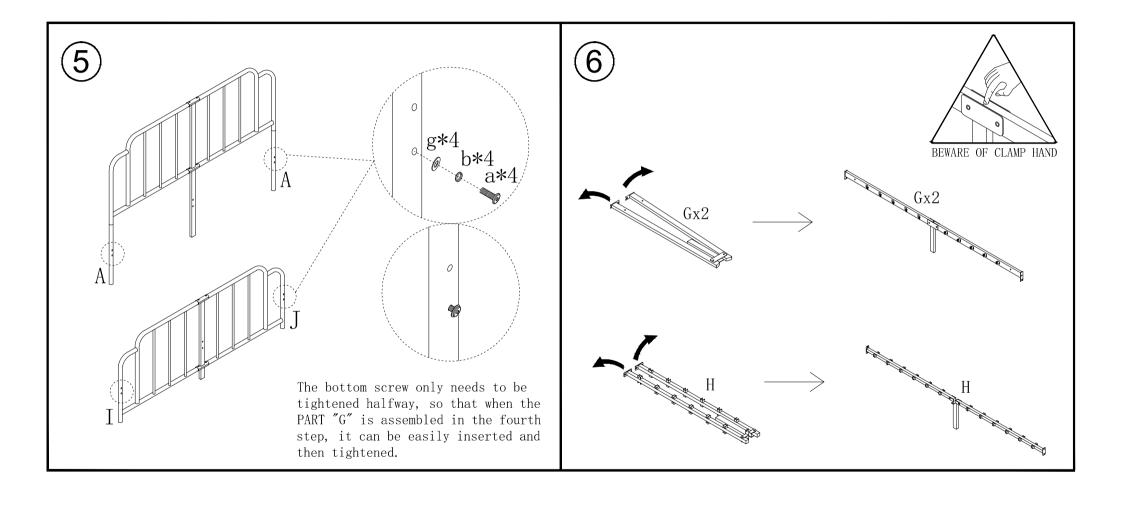

|             |  |       |  |
| 2pcs           |            | 1pc            |               | 1pc        |             | $\frac{1pc}{c}$ |              | 1 pc |            | 1pc         |  | 2pcs  |  |
| a              | b          | С              | d             | е          | f           | g               | h            |      | i          | Spare parts |  |       |  |
|                | 8          |                |               |            |             |                 |              |      |            |             |  |       |  |
| M6*15<br>12pcs | M6<br>8pcs | M6*40<br>10pcs | M6*60<br>6pcs | M4<br>2pcs | M6<br>16pcs | M6<br>16pcs     | M6*:<br>8pcs |      | M6<br>8pcs | 4pcs        |  |       |  |

### NOTE: PLEASE DO NOT TIGHTEN THE BOLTS UNTIL ALL FIXED















### Warranty Information:

We warranty this product to be free from defects in materials. This warranty covers one year from the date of original purchase.