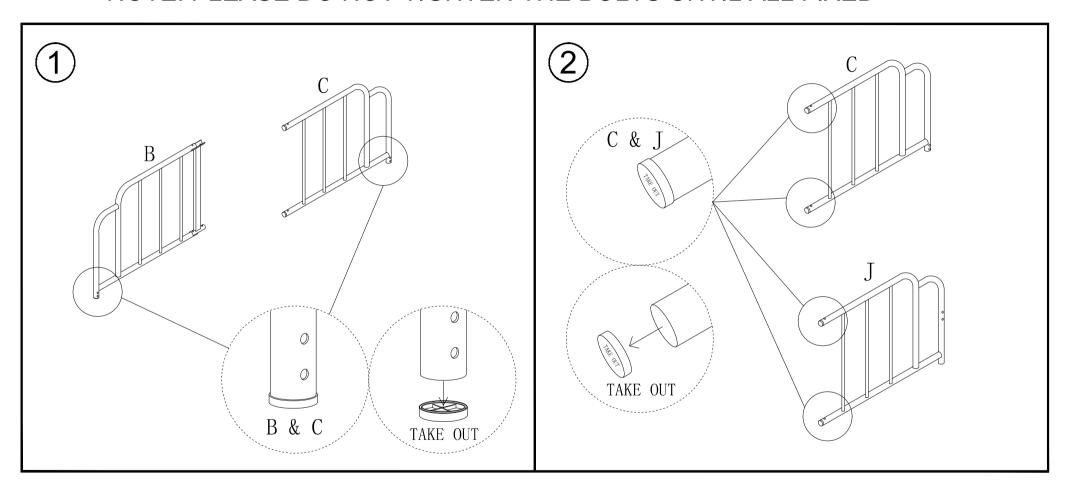

|            |             |  |       |  |
| 2pcs           |            | 1pc            |               | 1pc        |             | $\frac{1pc}{c}$ |              | 1 pc |            | 1pc         |  | 2pcs  |  |
| a              | b          | С              | d             | е          | f           | g               | h            |      | i          | Spare parts |  |       |  |
|                | 8          |                |               |            |             |                 |              |      |            |             |  |       |  |
| M6*15<br>12pcs | M6<br>8pcs | M6*40<br>10pcs | M6*60<br>6pcs | M4<br>2pcs | M6<br>16pcs | M6<br>16pcs     | M6*:<br>8pcs |      | M6<br>8pcs | 4pcs        |  |       |  |

### NOTE: PLEASE DO NOT TIGHTEN THE BOLTS UNTIL ALL FIXED















### Warranty Information:

We warranty this product to be free from defects in materials. This warranty covers one year from the date of original purchase.