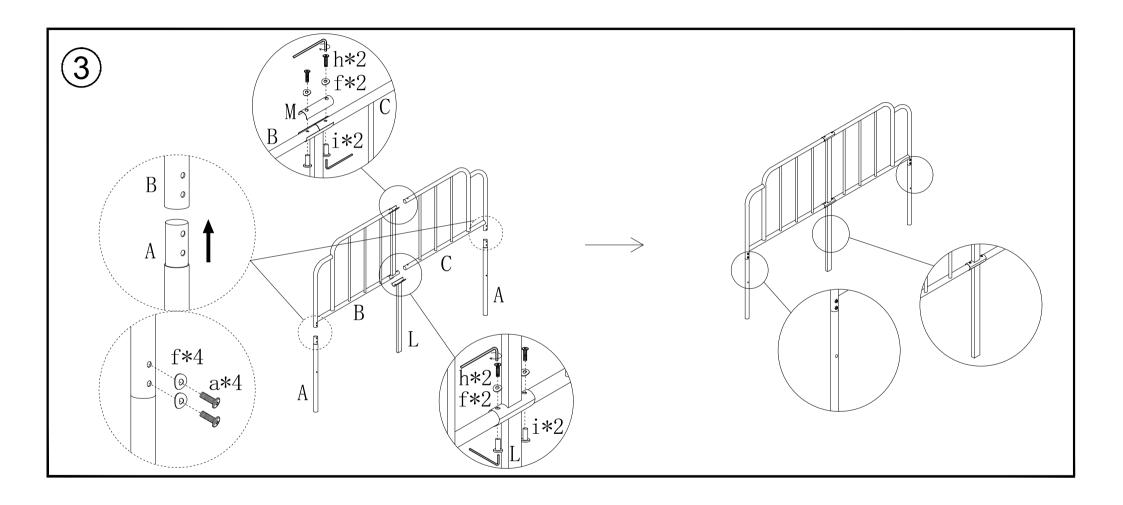

|            |             |  |       |  |
| 2pcs           |            | 1pc            |               | 1pc        |             | $\frac{1pc}{c}$ |              | 1 pc |            | 1pc         |  | 2pcs  |  |
| a              | b          | С              | d             | е          | f           | g               | h            |      | i          | Spare parts |  |       |  |
|                | 8          |                |               |            |             |                 |              |      |            |             |  |       |  |
| M6*15<br>12pcs | M6<br>8pcs | M6*40<br>10pcs | M6*60<br>6pcs | M4<br>2pcs | M6<br>16pcs | M6<br>16pcs     | M6*:<br>8pcs |      | M6<br>8pcs | 4pcs        |  |       |  |

### NOTE: PLEASE DO NOT TIGHTEN THE BOLTS UNTIL ALL FIXED















### Warranty Information:

We warranty this product to be free from defects in materials. This warranty covers one year from the date of original purchase.