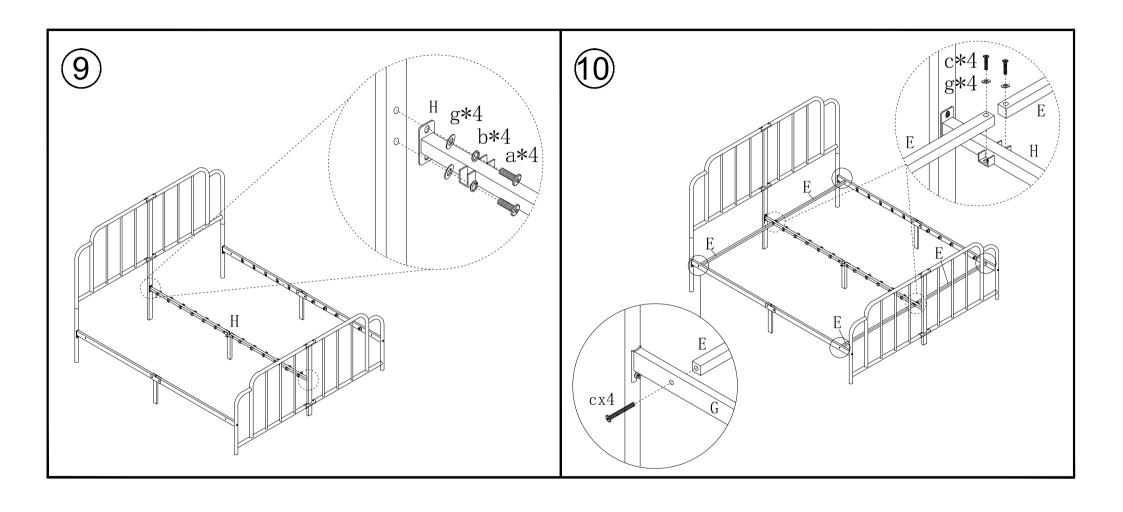

|             |  |       |  |
| 2pcs           |            | 1pc            |               | 1pc        |             | $\frac{1pc}{c}$ |              | 1 pc |            | 1pc         |  | 2pcs  |  |
| a              | b          | С              | d             | е          | f           | g               | h            |      | i          | Spare parts |  |       |  |
|                | 8          |                |               |            |             |                 |              |      |            |             |  |       |  |
| M6*15<br>12pcs | M6<br>8pcs | M6*40<br>10pcs | M6*60<br>6pcs | M4<br>2pcs | M6<br>16pcs | M6<br>16pcs     | M6*:<br>8pcs |      | M6<br>8pcs | 4pcs        |  |       |  |

### NOTE: PLEASE DO NOT TIGHTEN THE BOLTS UNTIL ALL FIXED















### Warranty Information:

We warranty this product to be free from defects in materials. This warranty covers one year from the date of original purchase.