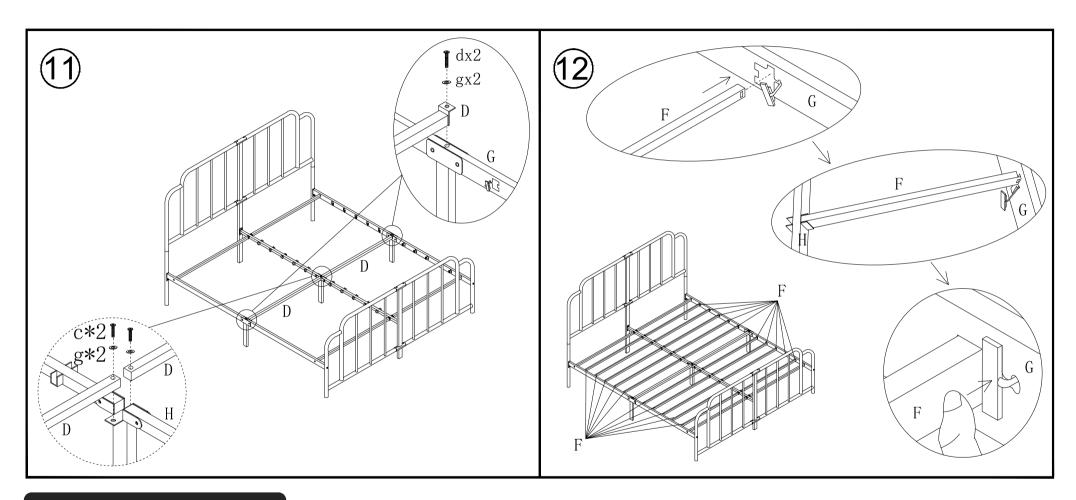

|             |  |       |  |
| 2pcs           |            | 1pc            |               | 1pc        |             | $\frac{1pc}{c}$ |              | 1 pc |            | 1pc         |  | 2pcs  |  |
| a              | b          | С              | d             | е          | f           | g               | h            |      | i          | Spare parts |  |       |  |
|                | 8          |                |               |            |             |                 |              |      |            |             |  |       |  |
| M6*15<br>12pcs | M6<br>8pcs | M6*40<br>10pcs | M6*60<br>6pcs | M4<br>2pcs | M6<br>16pcs | M6<br>16pcs     | M6*:<br>8pcs |      | M6<br>8pcs | 4pcs        |  |       |  |

### NOTE: PLEASE DO NOT TIGHTEN THE BOLTS UNTIL ALL FIXED















### Warranty Information:

We warranty this product to be free from defects in materials. This warranty covers one year from the date of original purchase.