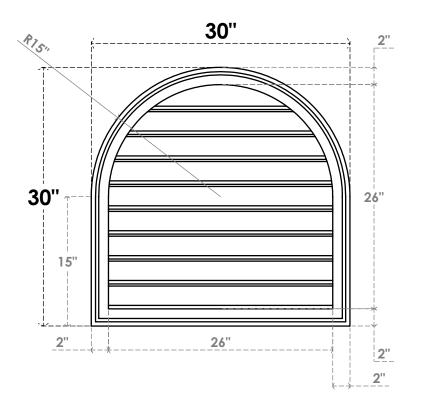

## GVPRT30X3002SF

30"W X 30"H ROUND TOP SURFACE MOUNT PVC GABLE VENT: FUNCTIONAL, W/ 2"W X 1-1/2"P **BRICKMOULD FRAME** 

**VENTING AREA: 48.72 SQ IN** 

LOUVER HEIGHT: 2 7/8"

LOUVER QTY: 9

**FRONT** 

SIDE

1. INSTALLATION TO BE COMPLETED IN ACCORDANCE WITH MANUFACTURER'S SPECIFICATIONS. 2. DRAWING MAY NOT BE TO SCALE