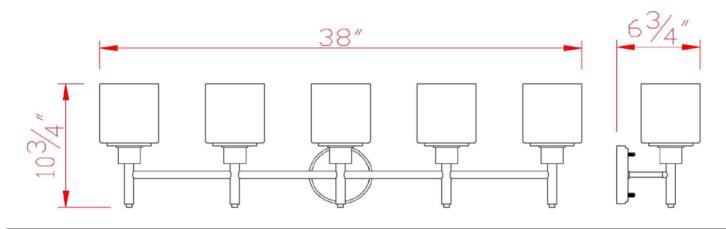

# Dimensions

#### **Specifications**

| Material Construction: | Formed Steel                                  |
|------------------------|-----------------------------------------------|
| Lens:                  | White frosted glass                           |
| Lens Dimensions:       | 5.3" H x 4.75" Dia (each)                     |
| Lamp Type & Wattage:   | Five 60W, medium base incandescent lamps      |
| Mounting:              | Wall mounted                                  |
| Finish:                | Satin Nickel (US15)                           |
| Voltage:               | 120V                                          |
| Weight:                | 7.3 lbs                                       |
| Companion Fixtures:    | wall/vanity lights, Chandelier, Ceiling Mount |
|                        |                                               |