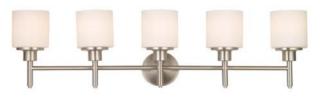

# **5 LIGHT VANITY LIGHT**

#### **Specifications**

| Material Construction: | Formed Steel                                  |
|------------------------|-----------------------------------------------|
| Lens:                  | White frosted glass                           |
| Lens Dimensions:       | 5.3" H x 4.75" Dia (each)                     |
| Lamp Type & Wattage:   | Five 60W, medium base incandescent lamps      |
| Mounting:              | Wall mounted                                  |
| Finish:                | Satin Nickel (US15)                           |
| Voltage:               | 120V                                          |
| Weight:                | 7.3 lbs                                       |
| Companion Fixtures:    | wall/vanity lights, Chandelier, Ceiling Mount |
|                        |                                               |