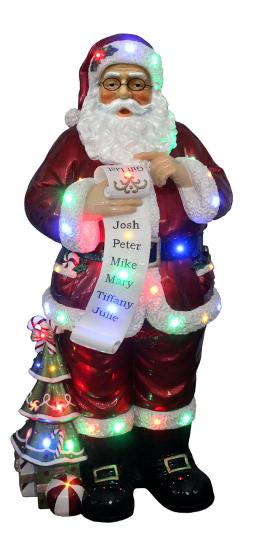

## Indoor/Outdoor LED Santa Claus

Capture the beauty, magic, and wonder of the Holiday Season with our oversized Christmas decorations. Who's naughty and who's nice? This 4-feet tall Santa, all aglow with 36 multi-colored LED lights, is checking his list to find out! Is your name on there?

For irresistibly unique decor that celebrates the spirit of Christmas, count on our quality products.

- Santa with list measures 52"H x 18.75"W x 25.75"D
- Fully assembled just remove from packaging, plug in, and display
- Realistic, heavyweight staue is weather resistant
- 36 multi-color LED lights provide up to 3000 hours of bulb life
- 6-ft. power cord for flexible placement
- 1 year limited warranty

Description

**LED Santa Claus with Naughty & Nice List**