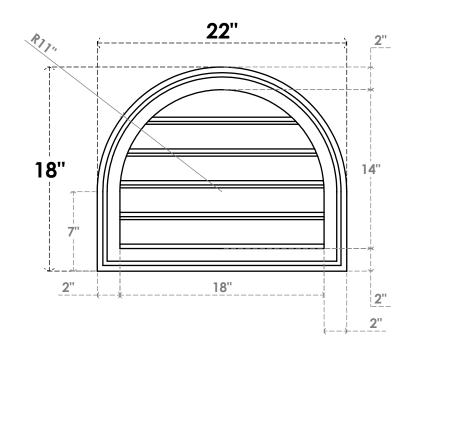

GVPRT22X1802SF

22"W X 18"H ROUND TOP SURFACE MOUNT PVC GABLE VENT: FUNCTIONAL, W/ 2"W X 1-1/2"P **BRICKMOULD FRAME** 

**1**<sup>1</sup>/<sub>2</sub>"

VENTING AREA: 16.76 SQ IN

FRONT

## SIDE

18"

LOUVER HEIGHT: 2 3/4" LOUVER QTY: 5

NOTES 1. INSTALLATION TO BE COMPLETED IN ACCORDANCE WITH MANUFACTURER'S SPECIFICATIONS. 2. DRAWING MAY NOT BE TO SCALE

**1**<sup>1</sup>/<sub>2</sub>"

3. THIS DRAWING IS INTENDED FOR DESIGN AND PLANNING PURPOSES ONLY.