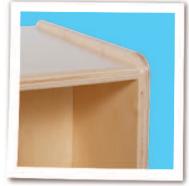

21¾"H x 46¾"W X 12"D.

100% Baltic Birch Plywood on all surfaces and backsNo MDF, hardboard or particleboard

- Fully rounded and sanded corners for absolute maximum safety
- · Recessed backs for added strength, stability, and beauty
- Exclusive Tuff-Gloss™ UV finish
- Qualifies for LEED® credit IEQ 4.5
- · CPSIA compliant No lead or phthalates
- · Meet or exceed CARB II and CHPS requirements
- GREENGUARD® Children & School certified
- · Made in the USA

Add mobility Set of 4 casters w/hardware. 5 lbs.

Typical Recessed Plywood Backs

Typical Corners & Edges

Typical Construction