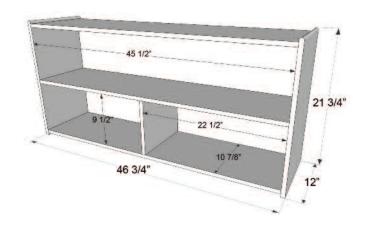

## Versatile Storage Unit 21%"H x 46%"W x 12"D

GREENGUARD® Children & Schools certified. Full length open shelf provides versatile storage options. 100% Plywood with mortise & secure fastener construction for exceptional strength and durability. UV Finish provides unsurpassed protection and beauty. MADE IN THE USA. Unassembled or Assembled options available. Casters available separately.

21¾"H x 46¾"W X 12"D.

100% Baltic Birch Plywood on all surfaces and backsNo MDF, hardboard or particleboard

- Fully rounded and sanded corners for absolute maximum safety
- · Recessed backs for added strength, stability, and beauty
- Exclusive Tuff-Gloss™ UV finish
- Qualifies for LEED® credit IEQ 4.5
- · CPSIA compliant No lead or phthalates
- · Meet or exceed CARB II and CHPS requirements
- GREENGUARD® Children & School certified
- · Made in the USA