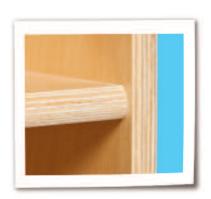

21¾"H x 46¾"W X 12"D.

100% Baltic Birch Plywood on all surfaces and backsNo MDF, hardboard or particleboard

- Fully rounded and sanded corners for absolute maximum safety
- · Recessed backs for added strength, stability, and beauty
- Exclusive Tuff-Gloss™ UV finish
- Qualifies for LEED® credit IEQ 4.5
- · CPSIA compliant No lead or phthalates
- · Meet or exceed CARB II and CHPS requirements
- GREENGUARD® Children & School certified
- · Made in the USA

Add mobility Set of 4 casters w/hardware. 5 lbs.

Typical Recessed Plywood Backs

Typical Corners & Edges

Typical Construction