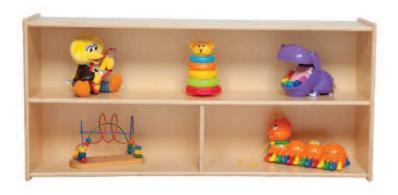

## Versatile Storage Unit 21%"H x 46%"W x 12"D

GREENGUARD® Children & Schools certified. Full length open shelf provides versatile storage options. 100% Plywood with mortise & secure fastener construction for exceptional strength and durability. UV Finish provides unsurpassed protection and beauty. MADE IN THE USA. Unassembled or Assembled options available. Casters available separately.