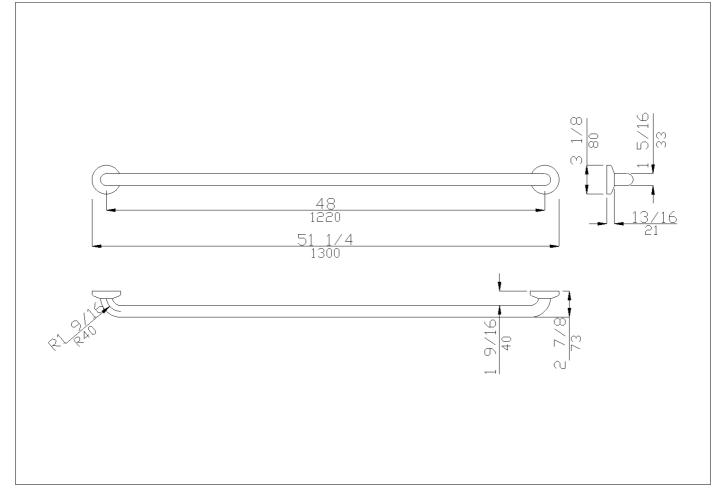

Straight grab bar, made of seamless zinc-plated steel pipe, coated with antimicrobial, biocompatible and warm-to-the-touch vinyl/PVC coated

# Code G02JAS09 Series Maxima

| Net weight lb.  | 5,47   | Dimensions [Wx | DxH] In. | 51 3/16x2 7/8x3 1/8 |  |
|-----------------|--------|----------------|----------|---------------------|--|
| In use weight c | apacit | Vertical Ib.   | 330.69   |                     |  |