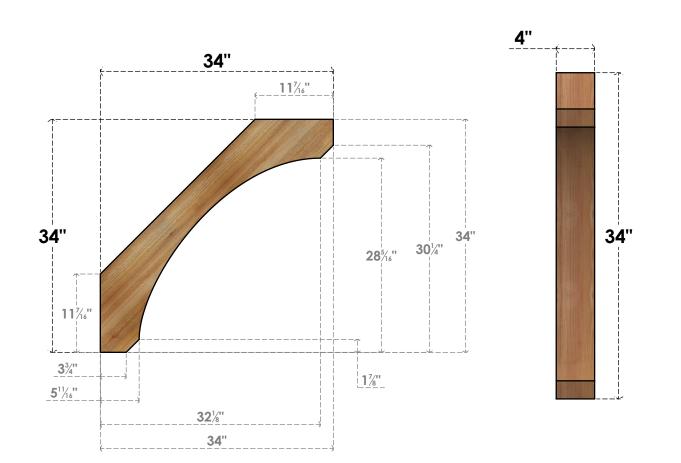

## BRC04X34X34LEC00RWR

4"W X 34"D X 34"H LEGACY ROUGH SAWN BRACE, WESTERN RED CEDAR

SIDE

## **FRONT**

**EKENA MILLWORK** 2300 WEST MAIN ST. CLARKSVILLE, TX 75426 TOLL FREE: 866-607-0453 WWW.EKENAMILLWORK.COM