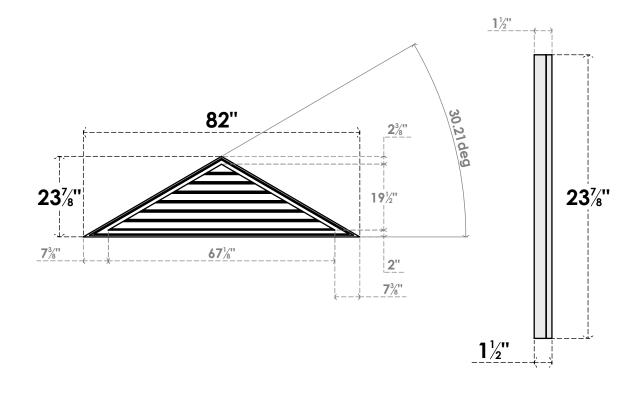

## GVPTR82X2402SF

82"W X 23-7/8"H TRIANGLE SURFACE MOUNT PVC GABLE VENT 7/12 PITCH: FUNCTIONAL, W/ 2"W X 1-1/2"P BRICKMOULD FRAME

**VENTING AREA: 50.39 SQ IN** LOUVER HEIGHT: 2 3/4"

LOUVER QTY: 7

**FRONT** 

SIDE

1. INSTALLATION TO BE COMPLETED IN ACCORDANCE WITH MANUFACTURER'S SPECIFICATIONS. 2. DRAWING MAY NOT BE TO SCALE

3. THIS DRAWING IS INTENDED FOR DESIGN AND PLANNING PURPOSES ONLY.

4. ALL INFORMATION CONTAINED HEREIN WAS CURRENT AT THE TIME OF DEVELOPMENT BUT MUST BE REVIEWED AND APPROVED BY THE PRODUCT MANUFACTURER TO BE CONSIDERED ACCURATE.

5. ARCHITECTURAL GRADE PVC PRODUCTS ARE MADE FROM EXPANDED CELLULAR PVC AND COME NATURALLY WHITE BUT MAY BE

**PAINTED** 

EKENA MILLWORK 2300 WEST MAIN ST. CLARKSVILLE, TX 75426 TOLL FREE: 866-607-0453 WWW.EKENAMILLWORK.COM