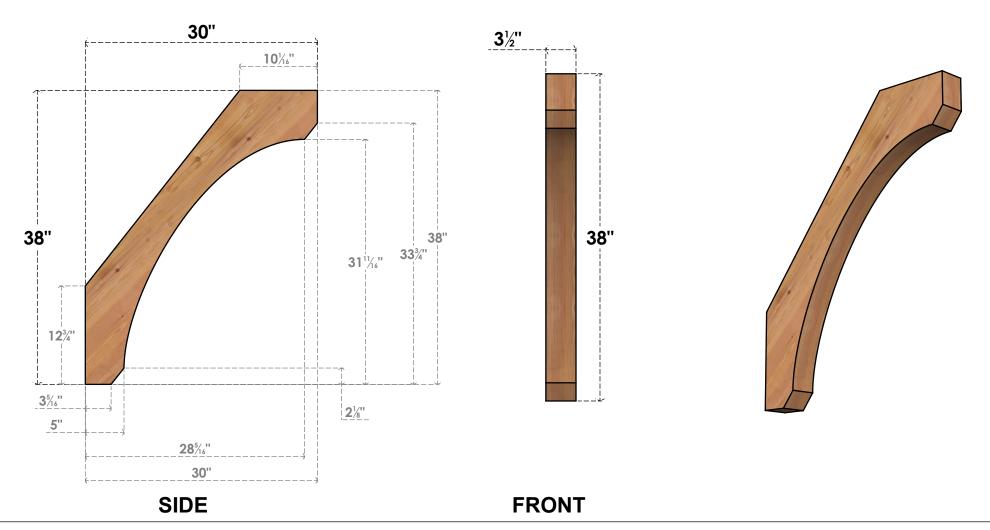

## BRC04X30X38LEC00SWR

3 1/2"W X 30"D X 38"H LEGACY SMOOTH BRACE, WESTERN RED CEDAR

**EKENA MILLWORK** 2300 WEST MAIN ST. CLARKSVILLE, TX 75426 TOLL FREE: 866-607-0453 WWW.EKENAMILLWORK.COM