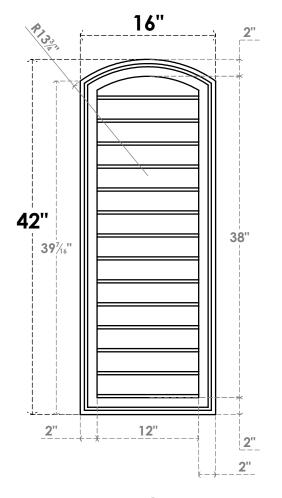

## GVPAR16X4202SN

16"W X 42"H ARCH TOP SURFACE MOUNT PVC GABLE VENT: NON-FUNCTIONAL, W/ 2"W X 1-1/2"P **BRICKMOULD FRAME** 

**FRONT** 

SIDE

LOUVER HEIGHT: 2 3/4" LOUVER QTY: 14

**EKENA MILLWORK** 2300 WEST MAIN ST. CLARKSVILLE, TX 75426 TOLL FREE: 866-607-0453 WWW.EKENAMILLWORK.COM