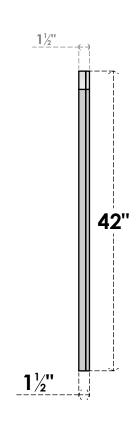

## GVPAR16X4202SN

16"W X 42"H ARCH TOP SURFACE MOUNT PVC GABLE VENT: NON-FUNCTIONAL, W/ 2"W X 1-1/2"P **BRICKMOULD FRAME** 

**FRONT** 

SIDE

LOUVER HEIGHT: 2 3/4" LOUVER QTY: 14

**EKENA MILLWORK** 2300 WEST MAIN ST. CLARKSVILLE, TX 75426 TOLL FREE: 866-607-0453 WWW.EKENAMILLWORK.COM