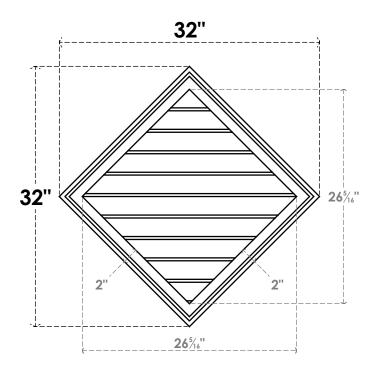

## GVPDI32X3202SN

32"W X 32"H DIAMOND SURFACE MOUNT PVC GABLE VENT: NON-FUNCTIONAL, W/ 2"W X 1-1/2"P **BRICKMOULD FRAME** 

**FRONT** 

SIDE

LOUVER HEIGHT: 2 5/8"

LOUVER QTY: 10

EKENA MILLWORK 2300 WEST MAIN ST. CLARKSVILLE, TX 75426 TOLL FREE: 866-607-0453 WWW.EKENAMILLWORK.COM