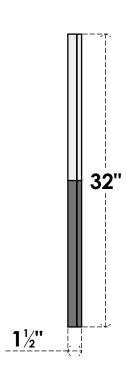

## GVPDI32X3202SN

32"W X 32"H DIAMOND SURFACE MOUNT PVC GABLE VENT: NON-FUNCTIONAL, W/ 2"W X 1-1/2"P **BRICKMOULD FRAME** 

**FRONT** 

SIDE

LOUVER HEIGHT: 2 5/8"

LOUVER QTY: 10

EKENA MILLWORK 2300 WEST MAIN ST. CLARKSVILLE, TX 75426 TOLL FREE: 866-607-0453 WWW.EKENAMILLWORK.COM