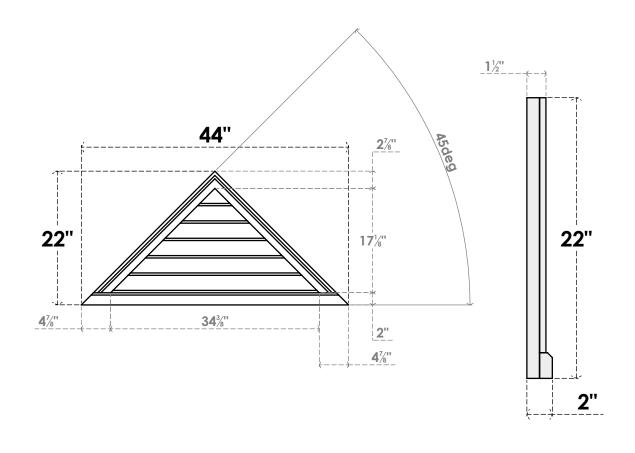

## GVPTR44X2203SN

44"W X 22"H TRIANGLE SURFACE MOUNT PVC GABLE VENT 12/12 PITCH: NON-FUNCTIONAL, W/ 2"W X 2"P BRICKMOULD SILL FRAME

**FRONT** 

SIDE

LOUVER HEIGHT: 2 7/8" LOUVER QTY: 6

1. INSTALLATION TO BE COMPLETED IN ACCORDANCE WITH MANUFACTURER'S SPECIFICATIONS. 2. DRAWING MAY NOT BE TO SCALE