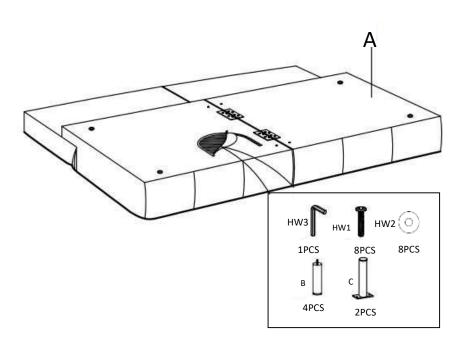

### **Part List and Hardware List**

| PIECE | DESCRIPTION                    | PICTURE     | QUANTITY |
|-------|--------------------------------|-------------|----------|
| А     | Sofa bed                       | BEEE STATES | 1x       |
| В     | Steel leg                      |             | 4x       |
| С     | Middle support leg             | ¢           | 2x       |
| HW1   | Socket Screws<br>6x1.27x25.4mm | error)      | 8x       |
| HW2   | Flat Washer<br>6x20mm          | 0           | 8x       |
| HW3   | Allen key                      | ٦           | 1x       |

Step 1:Open the zip that under bottom of Sofabed (HW1,HW2,HW3,B,C)

Step3: Push the back forward

Step 2: Assemble the support legs (C) by bolts(HW1,HW2, HW3,). Tighten the leg B into the Sofabed.

Step4: Pull the support legs at back, and put down the backrest, then convert to bed