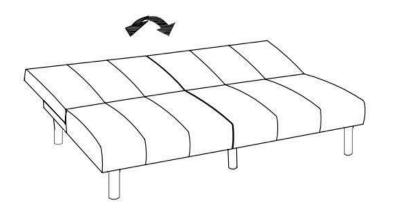

Step 1:Open the zip that under bottom of Sofabed (HW1,HW2,HW3,B,C)

Step3: Push the back forward

Step 2: Assemble the support legs (C) by bolts(HW1,HW2, HW3,). Tighten the leg B into the Sofabed.

Step4: Pull the support legs at back, and put down the backrest, then convert to bed