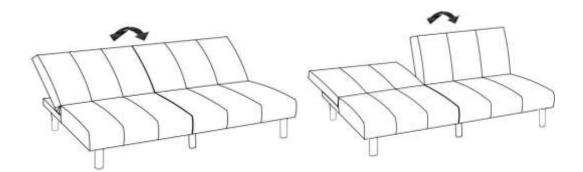

Step 1:Open the zip that under bottom of Sofabed (HW1,HW2,HW3,B,C)

Step3: Push the back forward

Step 2: Assemble the support legs (C) by bolts(HW1,HW2, HW3,). Tighten the leg B into the Sofabed.

Step4: Pull the support legs at back, and put down the backrest, then convert to bed