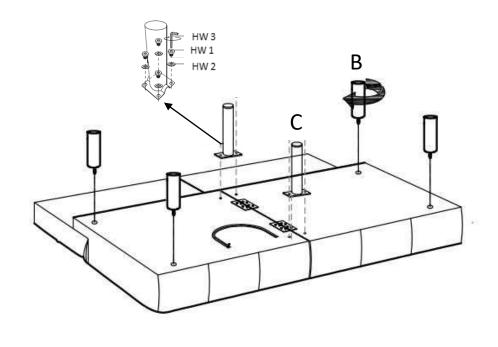

### **Part List and Hardware List**

| PIECE | DESCRIPTION                    | PICTURE     | QUANTITY |
|-------|--------------------------------|-------------|----------|
| А     | Sofa bed                       | BEEE STATES | 1x       |
| В     | Steel leg                      |             | 4x       |
| С     | Middle support leg             | ¢           | 2x       |
| HW1   | Socket Screws<br>6x1.27x25.4mm | error)      | 8x       |
| HW2   | Flat Washer<br>6x20mm          | 0           | 8x       |
| HW3   | Allen key                      | ٦           | 1x       |

Step 1:Open the zip that under bottom of Sofabed (HW1,HW2,HW3,B,C)

Step3: Push the back forward

Step 2: Assemble the support legs (C) by bolts(HW1,HW2, HW3,). Tighten the leg B into the Sofabed.

Step4: Pull the support legs at back, and put down the backrest, then convert to bed