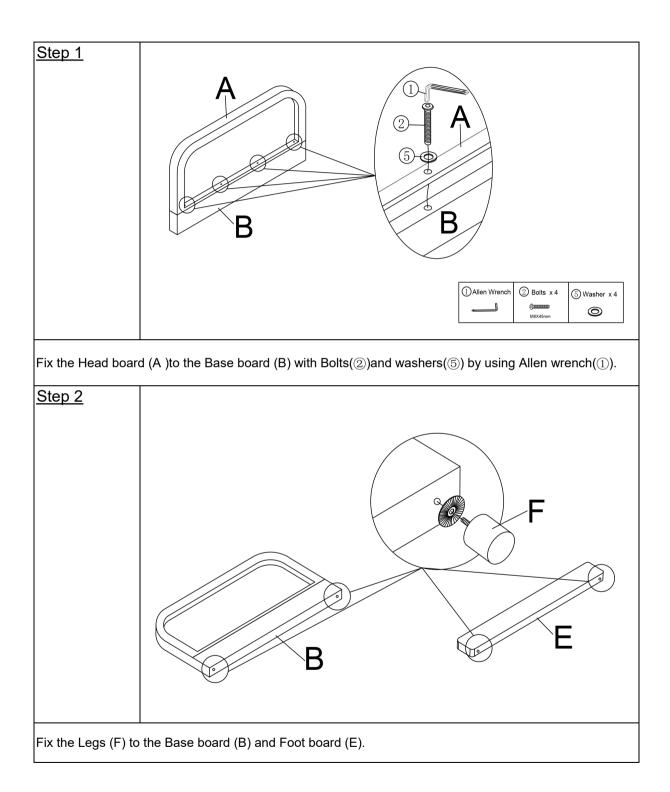

| 1 |
| F | Bed legs                    | 4 |
| G | Side rails support bar      | 2 |
| Н | Center support bar          | 1 |
| I | Middle support legs         | 3 |

## <u>Hardware</u>

## N757P210313

| Label | Picture    | Description                 | QTY |
|-------|------------|-----------------------------|-----|
| 1     |            | Allen Wrench (M5)           | 1   |
| 2     |            | Bolts (M8x45mm)             | 22  |
| 3     | J.         | Hinge                       | 4   |
| 4     |            | Bolts (M8x20mm)             | 20  |
| \$    | $\bigcirc$ | Washer                      | 4   |
| 6     |            | Nails (M4X30mm)             | 24  |
| Ø     | 0<br>0     | Center support bar fittings | 2   |
| 8     |            | Twist gasket                | 7   |