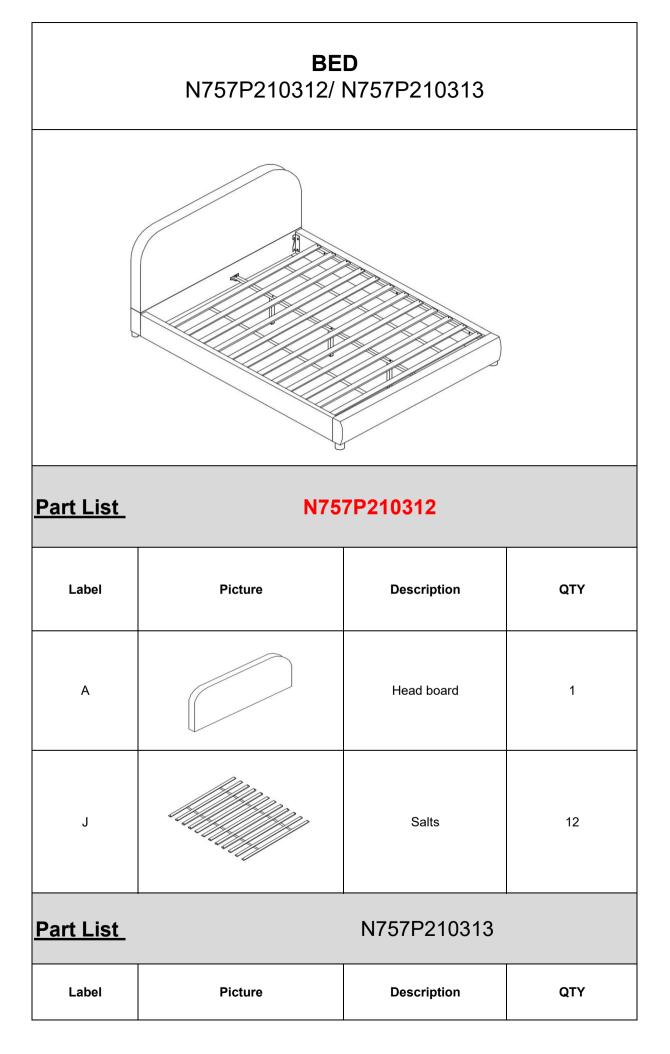

|   |                             | , |
|---|-----------------------------|---|
| В | Base board                  | 1 |
| С | Side rail<br>(Labelled "C") | 1 |
| D | Side rail<br>(Labelled "D") | 1 |
| E | Foot board                  | 1 |
| F | Bed legs                    | 4 |
| G | Side rails support bar      | 2 |
| Н | Center support bar          | 1 |
| I | Middle support legs         | 3 |