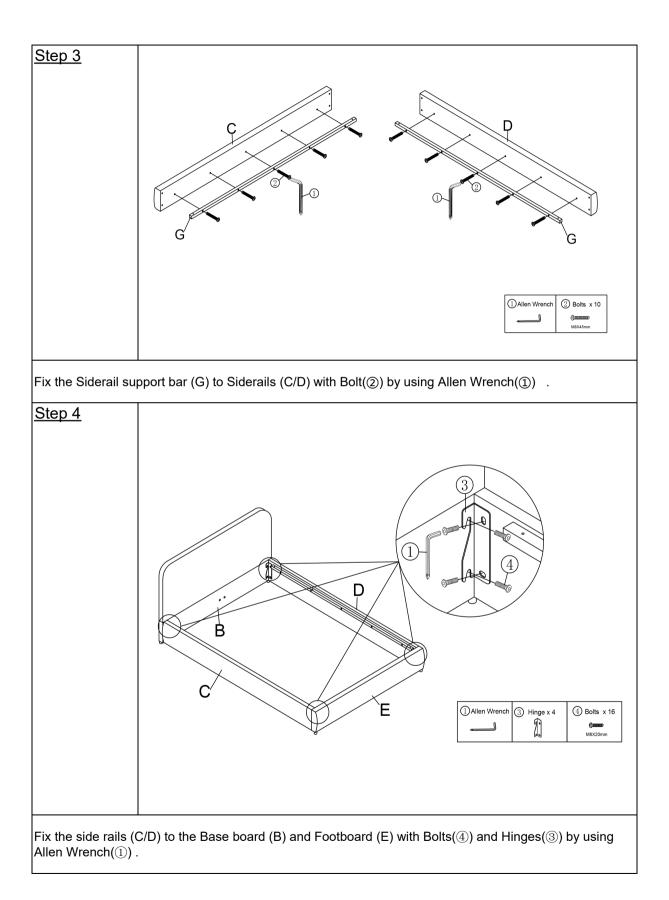

| 1 |
| F | Bed legs                    | 4 |
| G | Side rails support bar      | 2 |
| Н | Center support bar          | 1 |
| I | Middle support legs         | 3 |

## <u>Hardware</u>

## N757P210313

| Label | Picture    | Description                 | QTY |
|-------|------------|-----------------------------|-----|
| 1     |            | Allen Wrench (M5)           | 1   |
| 2     |            | Bolts (M8x45mm)             | 22  |
| 3     | J.         | Hinge                       | 4   |
| 4     |            | Bolts (M8x20mm)             | 20  |
| \$    | $\bigcirc$ | Washer                      | 4   |
| 6     |            | Nails (M4X30mm)             | 24  |
| Ø     | 0<br>0     | Center support bar fittings | 2   |
| 8     |            | Twist gasket                | 7   |