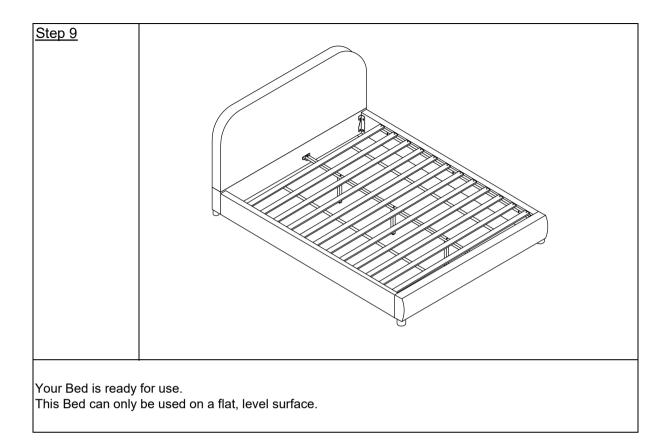

| F | Bed legs                    | 4 |
| G | Side rails support bar      | 2 |
| Н | Center support bar          | 1 |
| I | Middle support legs         | 3 |

## <u>Hardware</u>

## N757P210313

| Label | Picture    | Description                 | QTY |
|-------|------------|-----------------------------|-----|
| 1     |            | Allen Wrench (M5)           | 1   |
| 2     |            | Bolts (M8x45mm)             | 22  |
| 3     | J.         | Hinge                       | 4   |
| 4     |            | Bolts (M8x20mm)             | 20  |
| \$    | $\bigcirc$ | Washer                      | 4   |
| 6     |            | Nails (M4X30mm)             | 24  |
| Ø     | 0<br>0     | Center support bar fittings | 2   |
| 8     |            | Twist gasket                | 7   |