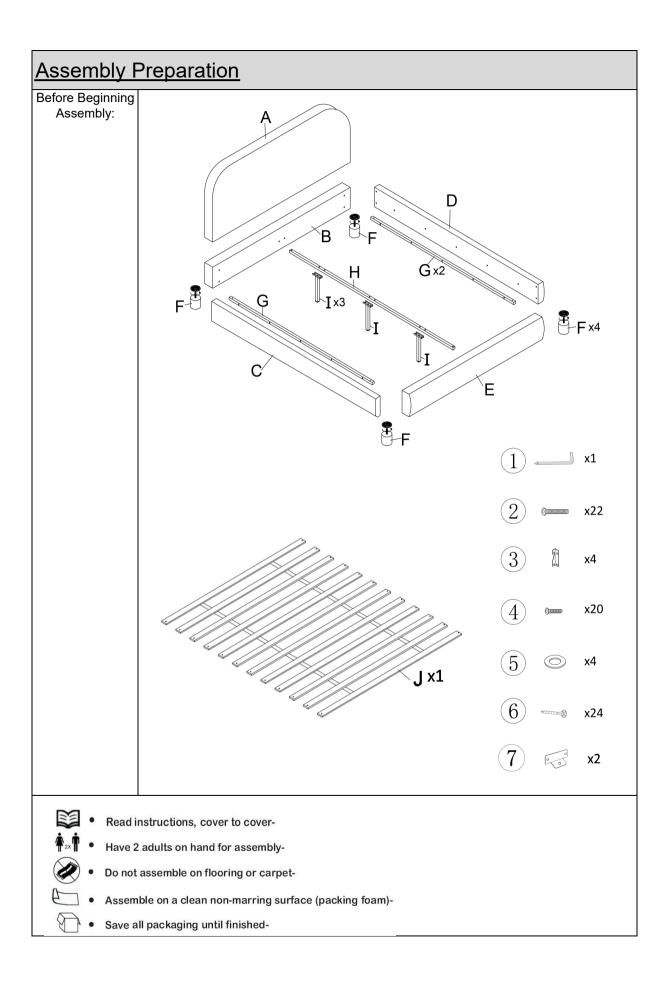

|   |                             | , |
|---|-----------------------------|---|
| В | Base board                  | 1 |
| С | Side rail<br>(Labelled "C") | 1 |
| D | Side rail<br>(Labelled "D") | 1 |
| E | Foot board                  | 1 |
| F | Bed legs                    | 4 |
| G | Side rails support bar      | 2 |
| Н | Center support bar          | 1 |
| I | Middle support legs         | 3 |

## N757P210313

| Label | Picture    | Description                 | QTY |
|-------|------------|-----------------------------|-----|
| 1     |            | Allen Wrench (M5)           | 1   |
| 2     |            | Bolts (M8x45mm)             | 22  |
| 3     | J.         | Hinge                       | 4   |
| 4     |            | Bolts (M8x20mm)             | 20  |
| \$    | $\bigcirc$ | Washer                      | 4   |
| 6     |            | Nails (M4X30mm)             | 24  |
| Ø     | 0<br>0     | Center support bar fittings | 2   |
| 8     |            | Twist gasket                | 7   |