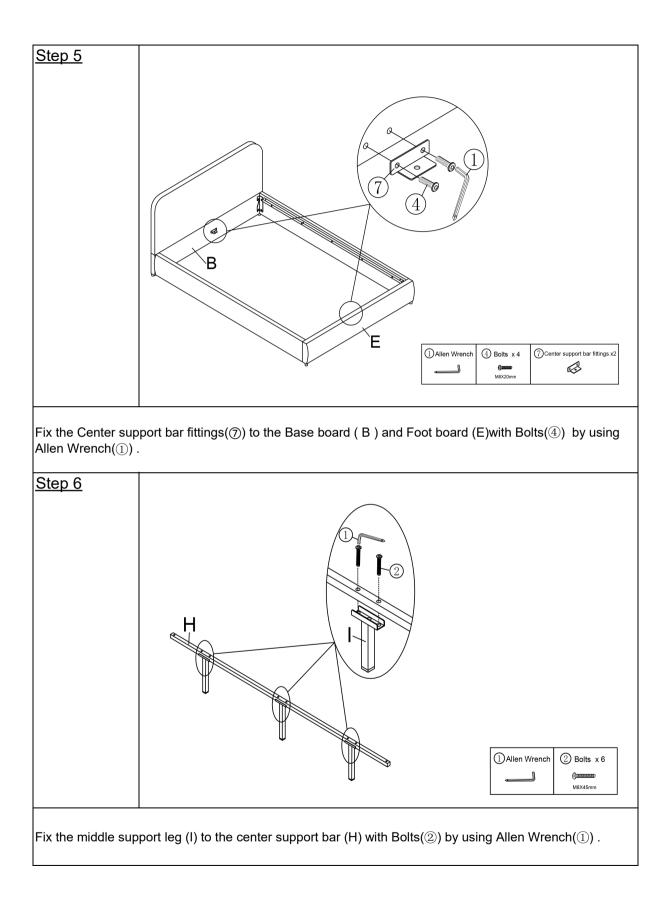

1 |
| F | Bed legs                    | 4 |
| G | Side rails support bar      | 2 |
| Н | Center support bar          | 1 |
| I | Middle support legs         | 3 |

## <u>Hardware</u>

## N757P210313

| Label | Picture    | Description                 | QTY |
|-------|------------|-----------------------------|-----|
| 1     |            | Allen Wrench (M5)           | 1   |
| 2     |            | Bolts (M8x45mm)             | 22  |
| 3     | J.         | Hinge                       | 4   |
| 4     |            | Bolts (M8x20mm)             | 20  |
| \$    | $\bigcirc$ | Washer                      | 4   |
| 6     |            | Nails (M4X30mm)             | 24  |
| Ø     | 0<br>0     | Center support bar fittings | 2   |
| 8     |            | Twist gasket                | 7   |