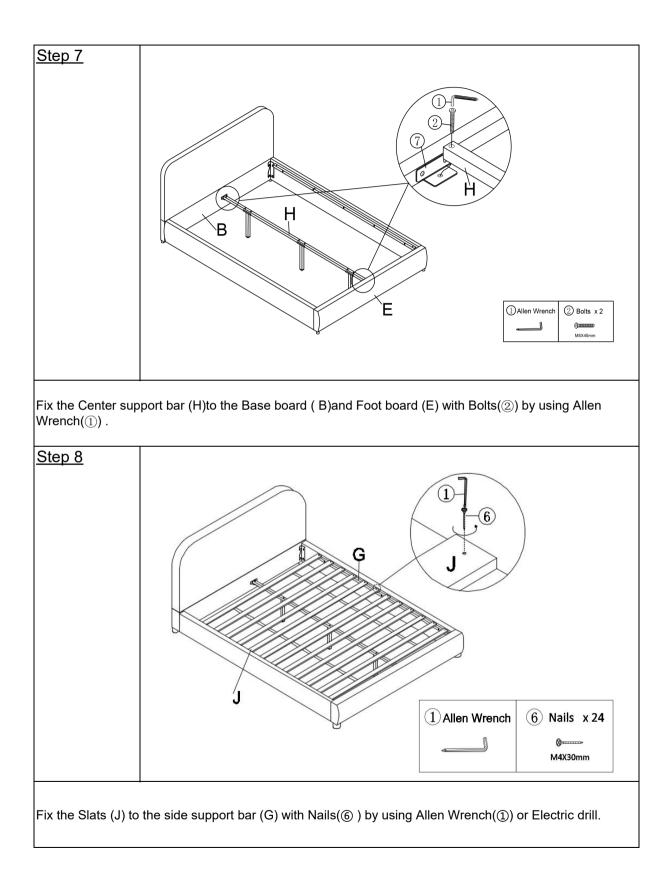

|
| F | Bed legs                    | 4 |
| G | Side rails support bar      | 2 |
| Н | Center support bar          | 1 |
| I | Middle support legs         | 3 |

## <u>Hardware</u>

## N757P210313

| Label | Picture    | Description                 | QTY |
|-------|------------|-----------------------------|-----|
| 1     |            | Allen Wrench (M5)           | 1   |
| 2     |            | Bolts (M8x45mm)             | 22  |
| 3     | J.         | Hinge                       | 4   |
| 4     |            | Bolts (M8x20mm)             | 20  |
| \$    | $\bigcirc$ | Washer                      | 4   |
| 6     |            | Nails (M4X30mm)             | 24  |
| Ø     | 0<br>0     | Center support bar fittings | 2   |
| 8     |            | Twist gasket                | 7   |