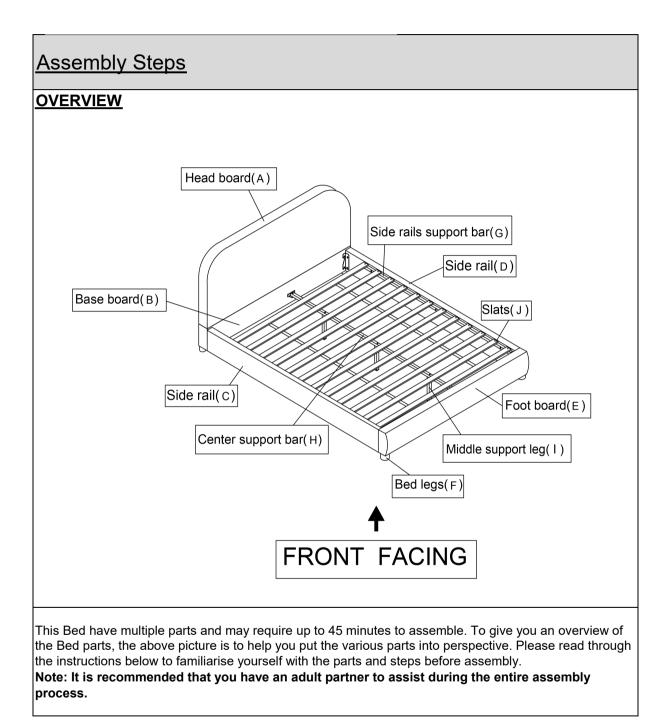

|   |                             | , |
|---|-----------------------------|---|
| В | Base board                  | 1 |
| С | Side rail<br>(Labelled "C") | 1 |
| D | Side rail<br>(Labelled "D") | 1 |
| E | Foot board                  | 1 |
| F | Bed legs                    | 4 |
| G | Side rails support bar      | 2 |
| Н | Center support bar          | 1 |
| I | Middle support legs         | 3 |