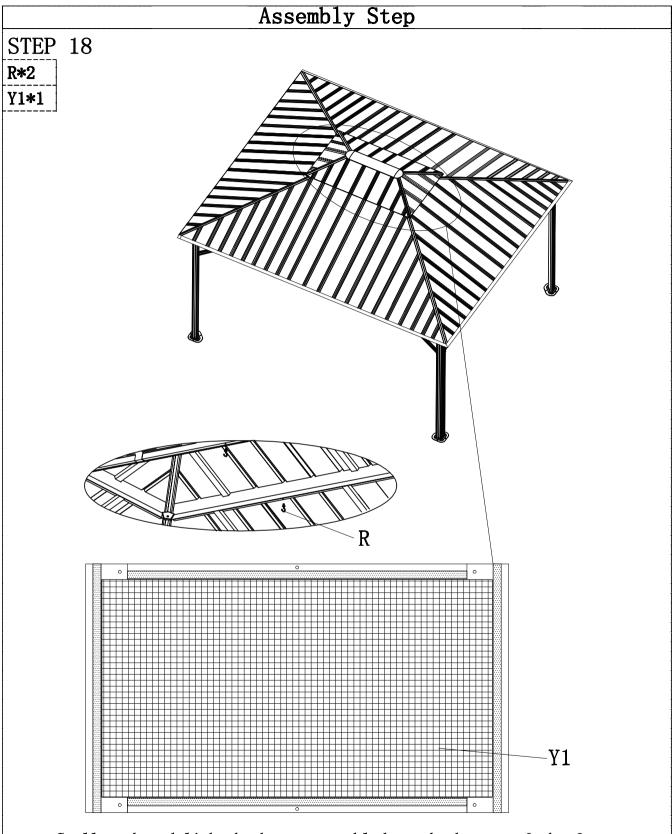

| 1PCS      | 1PCS        |       |      |  |  |  |
|                  |           |             |       |      |  |  |  |





























When to install color steel tiles with screws, starting from the middle 2 screws (#2) to both sides as above picture, and leaving a screw not installed temperarily for enough space to insert another color steel tiles. After all the color steel tiles and plugs (T) putting in order, then to fasten all the screws.



When to install color steel tiles with screws, starting from the middle 2 screws(#2) to both sides as above picture, and leaving a screw not installed temperarily for enough space to insert another color steel tiles. After all the color steel tiles and plugs (T) putting in order, then to fasten all the screws.











Small mesh and light hook are assembled on the bottom of the frame.









# **Cleaning and Maintenance**

• Inspect and tighten all screws on a regular basis to ensure proper performance and safety.



Questions, problems, missing parts? Before returning to the store please contact our Customer Service

service@alphamarts.com

1-877-606-2818