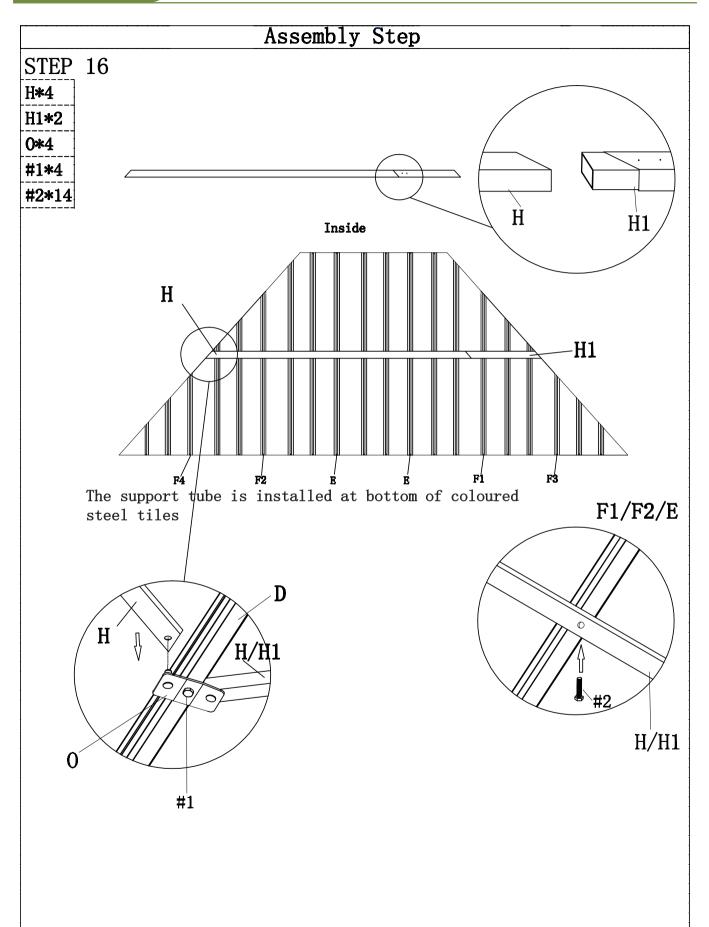

When to install color steel tiles with screws, starting from the middle 2 screws (#2) to both sides as above picture, and leaving a screw not installed temperarily for enough space to insert another color steel tiles. After all the color steel tiles and plugs (T) putting in order, then to fasten all the screws.

When to install color steel tiles with screws, starting from the middle 2 screws(#2) to both sides as above picture, and leaving a screw not installed temperarily for enough space to insert another color steel tiles. After all the color steel tiles and plugs (T) putting in order, then to fasten all the screws.