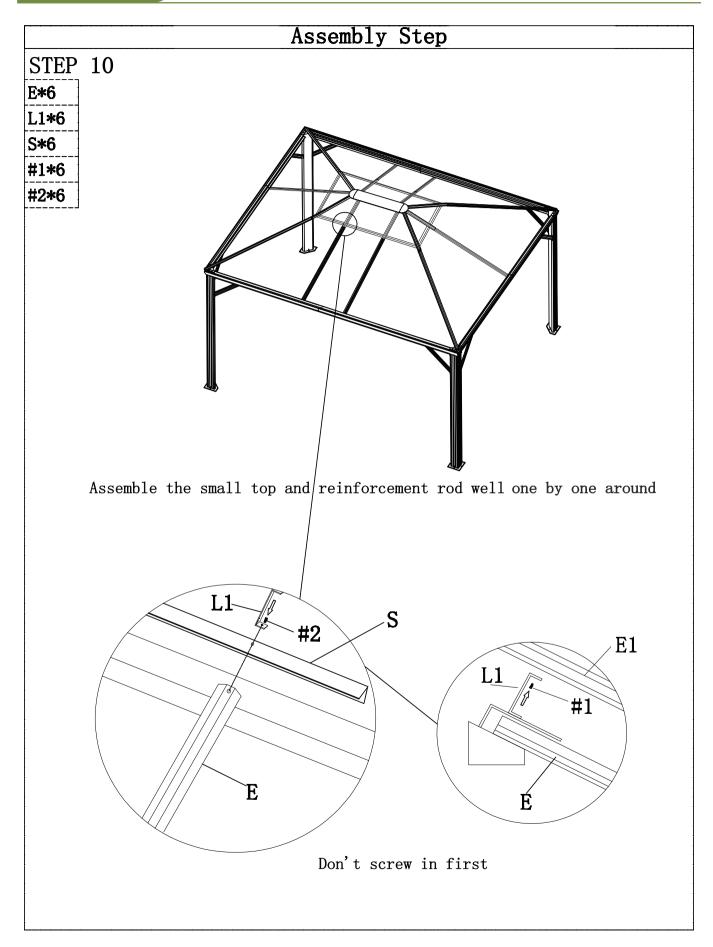

When to install color steel tiles with screws, starting from the middle 2 screws (#2) to both sides as above picture, and leaving a screw not installed temperarily for enough space to insert another color steel tiles. After all the color steel tiles and plugs (T) putting in order, then to fasten all the screws.

When to install color steel tiles with screws, starting from the middle 2 screws(#2) to both sides as above picture, and leaving a screw not installed temperarily for enough space to insert another color steel tiles. After all the color steel tiles and plugs (T) putting in order, then to fasten all the screws.