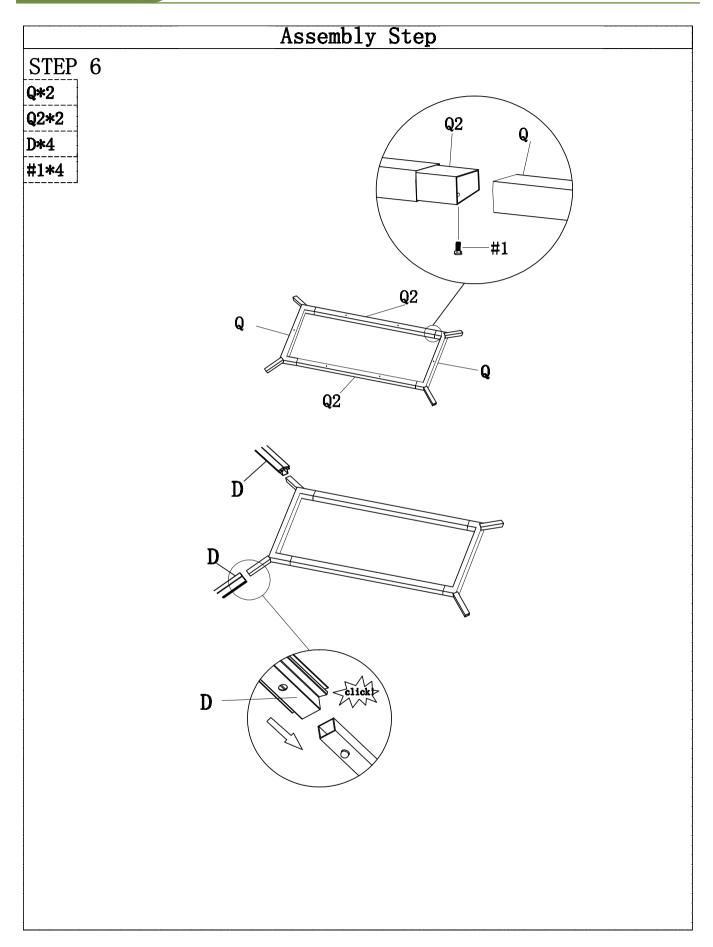

#### 1. Please fix all the screws first, do not lock off, after assembling fully completed, lock all at once finally. 2. Please check the manual carefully and make sure you have received all the parts. 3. If there is any parts missing, please let us know the NO of the parts you need. 4. If there is any damage, please send clear photos to us, we will check and offer you best solution soon. Part List (BOX A) D F3 A D1 E 4PCS 4PCS 6PCS 4PCS 4PCS F4 **G1** Η **H1** G 5 4PCS 4PCS 4PCS 4PCS 2PCS **Q**2 S Ι I18PCS 2PCS 6PCS 2PCS