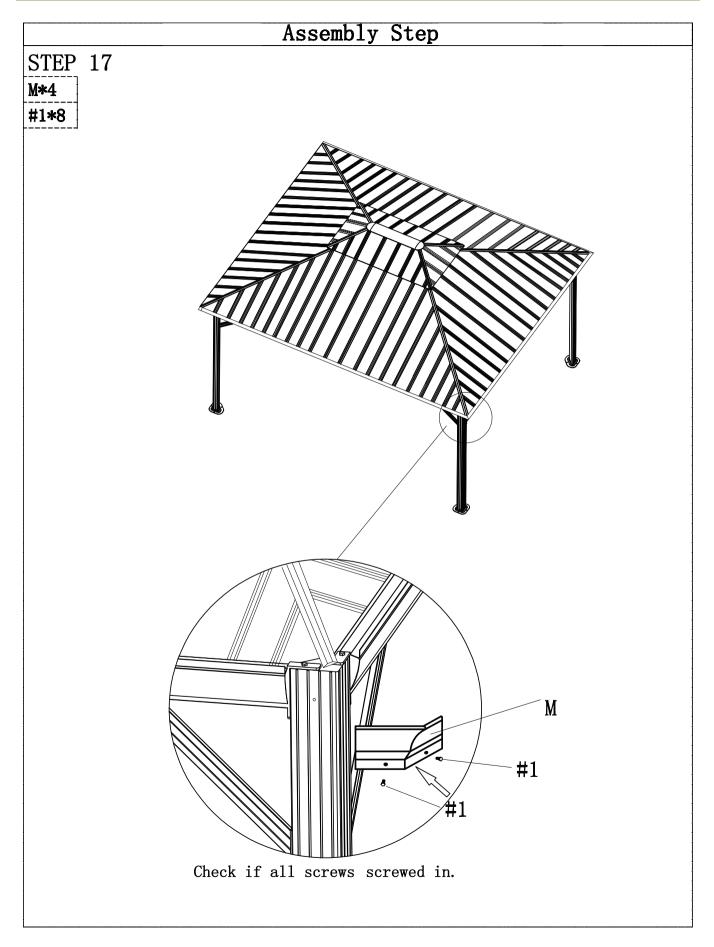

| 1PCS      | 1PCS        |       |      |  |  |  |
|                  |           |             |       |      |  |  |  |





























When to install color steel tiles with screws, starting from the middle 2 screws (#2) to both sides as above picture, and leaving a screw not installed temperarily for enough space to insert another color steel tiles. After all the color steel tiles and plugs (T) putting in order, then to fasten all the screws.



When to install color steel tiles with screws, starting from the middle 2 screws(#2) to both sides as above picture, and leaving a screw not installed temperarily for enough space to insert another color steel tiles. After all the color steel tiles and plugs (T) putting in order, then to fasten all the screws.











Small mesh and light hook are assembled on the bottom of the frame.









# **Cleaning and Maintenance**

• Inspect and tighten all screws on a regular basis to ensure proper performance and safety.



Questions, problems, missing parts? Before returning to the store please contact our Customer Service

service@alphamarts.com

1-877-606-2818