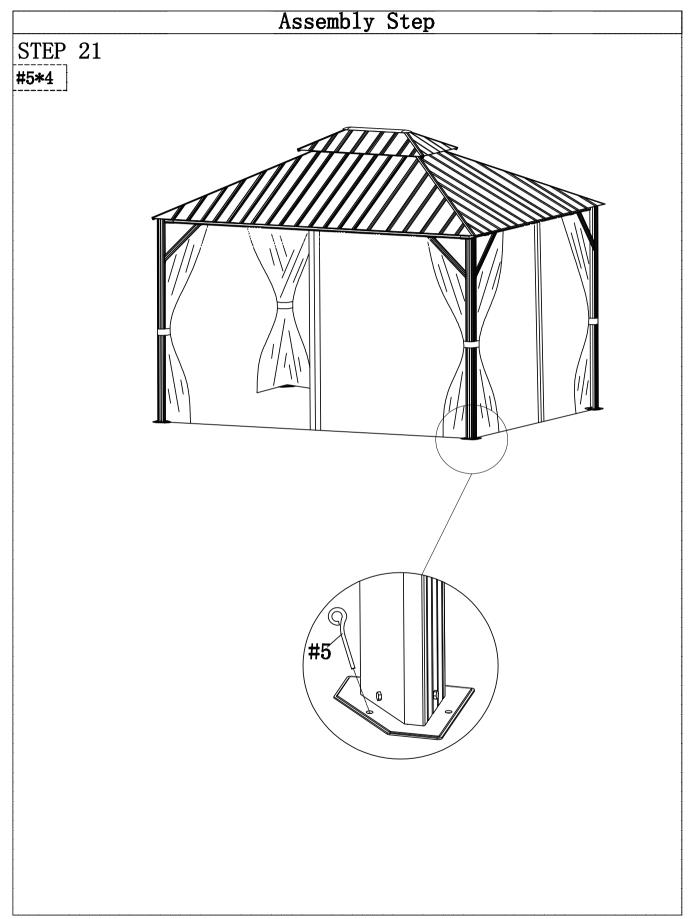

|           |             |       |      |  |  |  |





























When to install color steel tiles with screws, starting from the middle 2 screws (#2) to both sides as above picture, and leaving a screw not installed temperarily for enough space to insert another color steel tiles. After all the color steel tiles and plugs (T) putting in order, then to fasten all the screws.



When to install color steel tiles with screws, starting from the middle 2 screws(#2) to both sides as above picture, and leaving a screw not installed temperarily for enough space to insert another color steel tiles. After all the color steel tiles and plugs (T) putting in order, then to fasten all the screws.











Small mesh and light hook are assembled on the bottom of the frame.









# **Cleaning and Maintenance**

• Inspect and tighten all screws on a regular basis to ensure proper performance and safety.



Questions, problems, missing parts? Before returning to the store please contact our Customer Service

service@alphamarts.com

1-877-606-2818