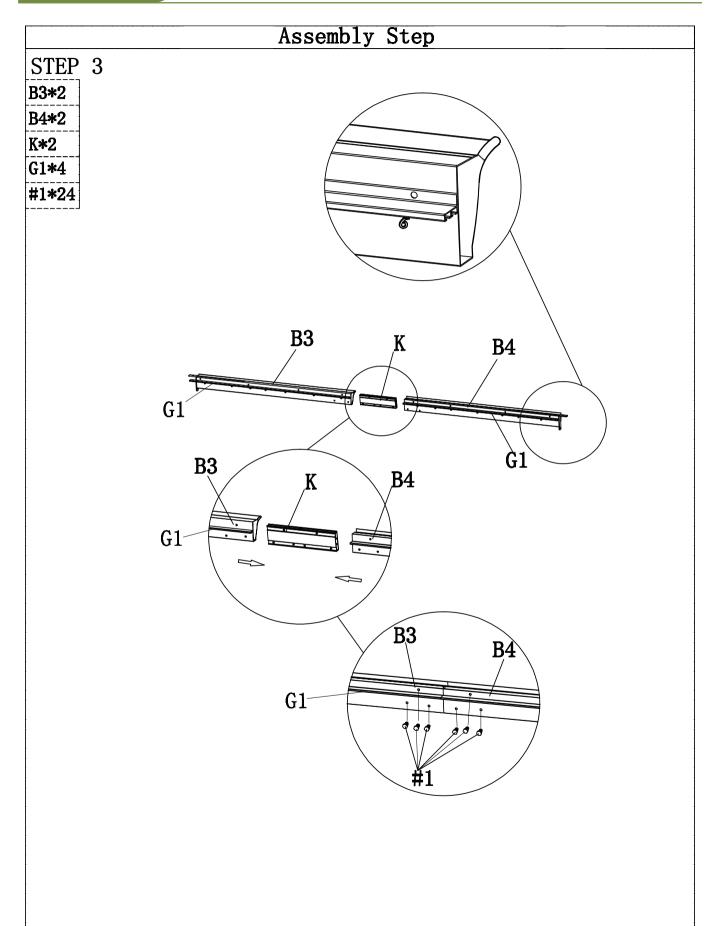

## **PACKAGE CONTENTS**

NOTE: Hardware not shown to actual size.

| Part List (BOX B) |      |          |             |        |  |  |  |
|-------------------|------|----------|-------------|--------|--|--|--|
| B1                | B2   | B3       | B4          | С      |  |  |  |
|                   |      |          |             |        |  |  |  |
| 2PCS              | 2PCS | 2PCS     | 2PCS        | 8PCS   |  |  |  |
| E1                | F1   | F2       | J           | K      |  |  |  |
| 6PCS              | 4PCS | 4PCS     | 4PCS        | 4PCS   |  |  |  |
|                   |      | M        | N1          | তিনৰ্জ |  |  |  |
| 4PCS              | 6PCS | 4PCS     | 1PCS        | 4PCS   |  |  |  |
| P1                | Q    | R        | T           | U      |  |  |  |
|                   | Ĩ    | *7       |             |        |  |  |  |
| 1PCS              | 2PCS | 2PCS     | 52PCS       | 4PCS   |  |  |  |
|                   |      |          |             |        |  |  |  |
| 6PCS              |      |          | -<br>-<br>- |        |  |  |  |
|                   |      |          |             |        |  |  |  |
|                   |      | <u> </u> | <u>}</u>    |        |  |  |  |