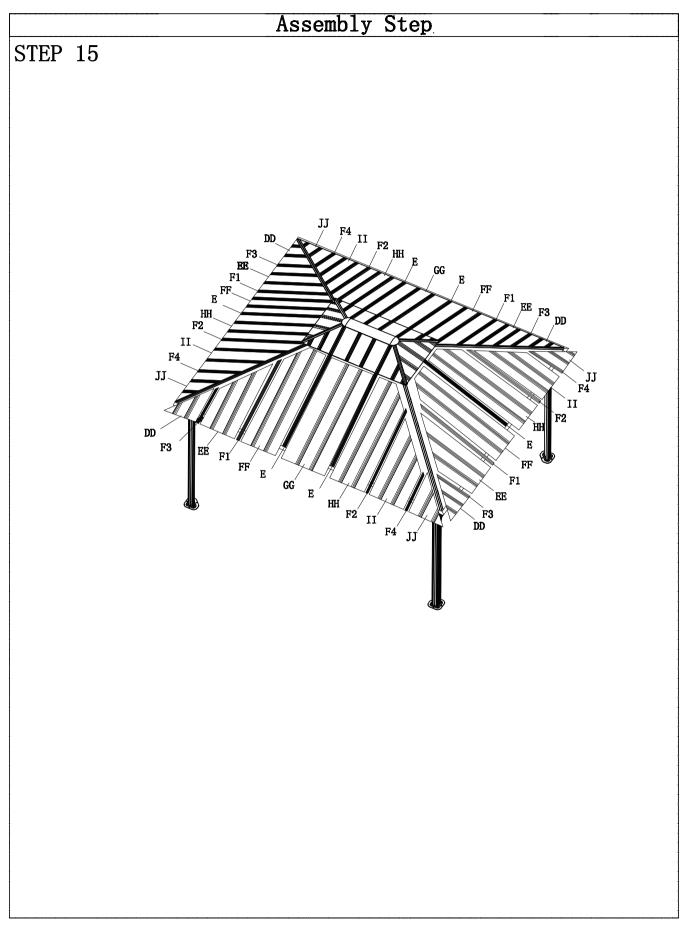

1PCS             | 1PCS      | 1PCS        |       |      |  |  |  |
|                  |           |             |       |      |  |  |  |





























When to install color steel tiles with screws, starting from the middle 2 screws (#2) to both sides as above picture, and leaving a screw not installed temperarily for enough space to insert another color steel tiles. After all the color steel tiles and plugs (T) putting in order, then to fasten all the screws.



When to install color steel tiles with screws, starting from the middle 2 screws(#2) to both sides as above picture, and leaving a screw not installed temperarily for enough space to insert another color steel tiles. After all the color steel tiles and plugs (T) putting in order, then to fasten all the screws.











Small mesh and light hook are assembled on the bottom of the frame.









# **Cleaning and Maintenance**

• Inspect and tighten all screws on a regular basis to ensure proper performance and safety.



Questions, problems, missing parts? Before returning to the store please contact our Customer Service

service@alphamarts.com

1-877-606-2818