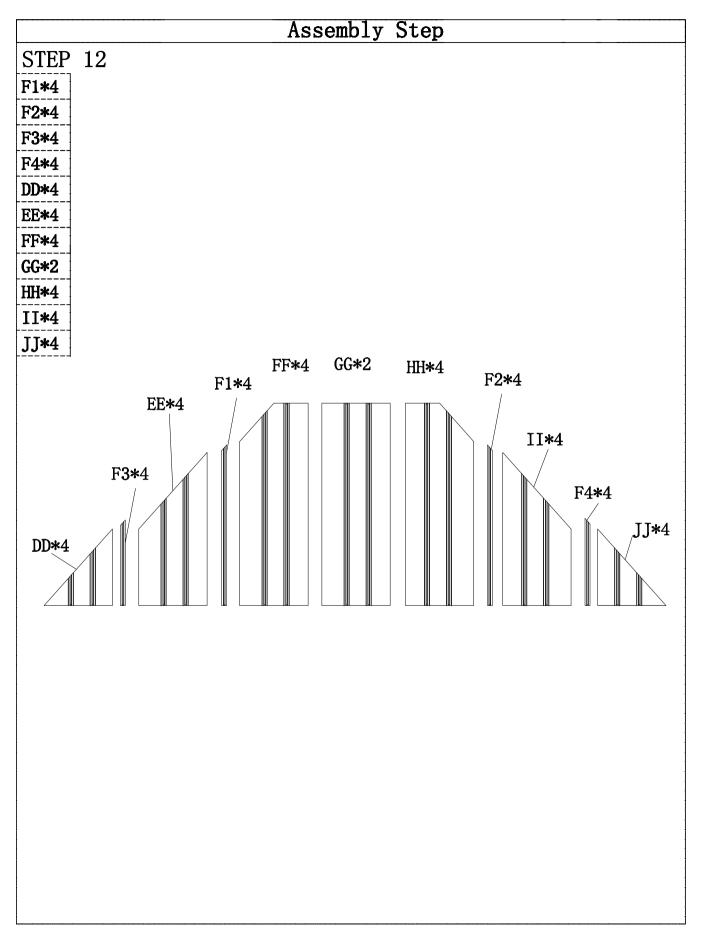

When to install color steel tiles with screws, starting from the middle 2 screws (#2) to both sides as above picture, and leaving a screw not installed temperarily for enough space to insert another color steel tiles. After all the color steel tiles and plugs (T) putting in order, then to fasten all the screws.