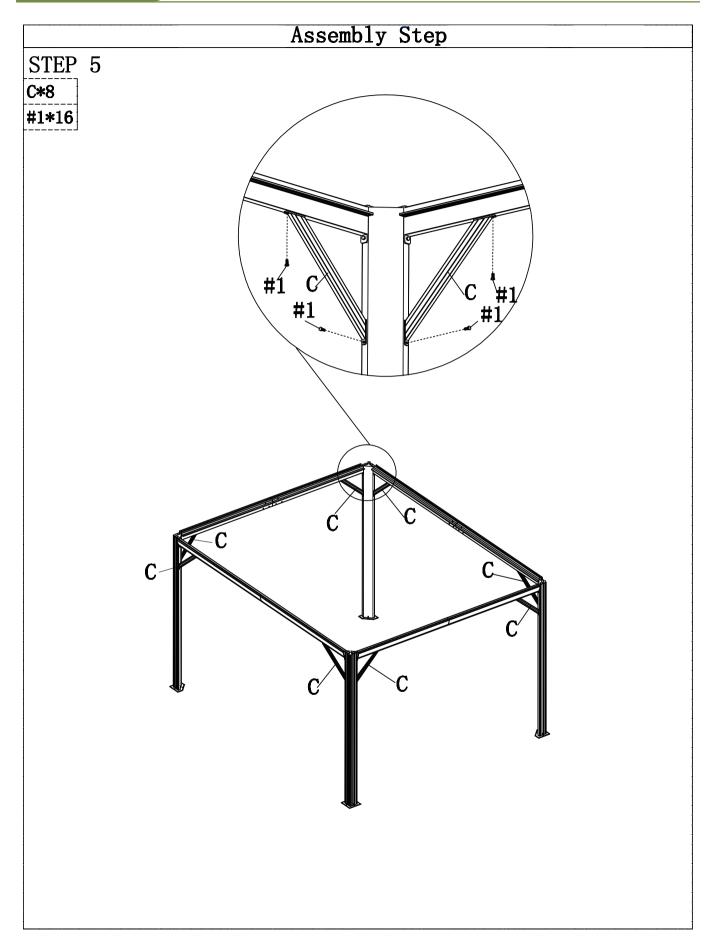

#### 1. Please fix all the screws first, do not lock off, after assembling fully completed, lock all at once finally. 2. Please check the manual carefully and make sure you have received all the parts. 3. If there is any parts missing, please let us know the NO of the parts you need. 4. If there is any damage, please send clear photos to us, we will check and offer you best solution soon. Part List (BOX A) D F3 A D1 E 4PCS 4PCS 6PCS 4PCS 4PCS F4 **G1** Η **H1** G 5 4PCS 4PCS 4PCS 4PCS 2PCS **Q**2 S Ι I18PCS 2PCS 6PCS 2PCS