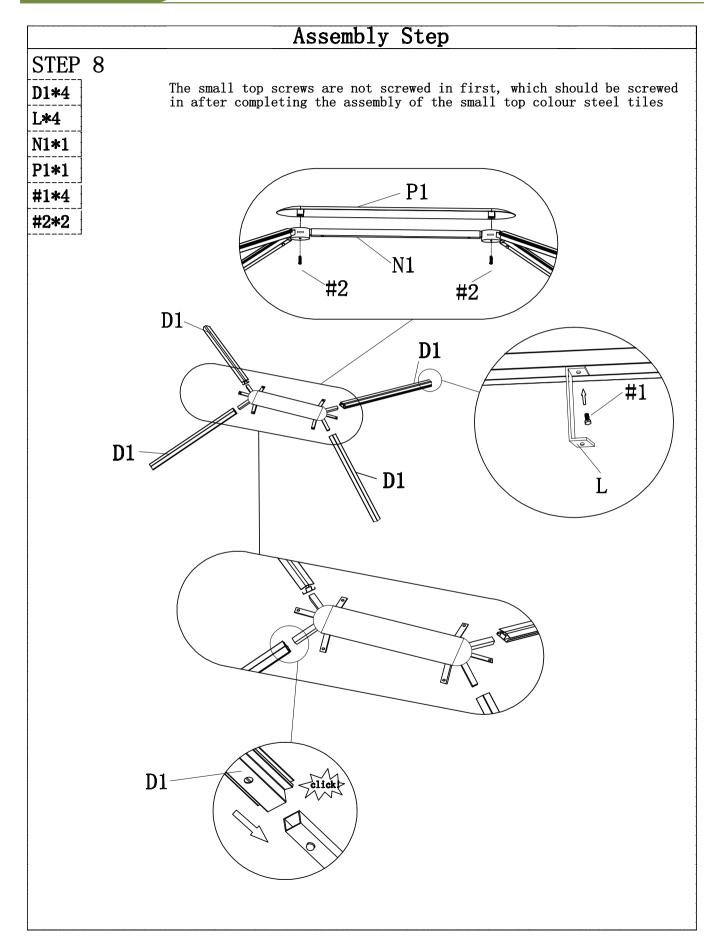

When to install color steel tiles with screws, starting from the middle 2 screws (#2) to both sides as above picture, and leaving a screw not installed temperarily for enough space to insert another color steel tiles. After all the color steel tiles and plugs (T) putting in order, then to fasten all the screws.

When to install color steel tiles with screws, starting from the middle 2 screws(#2) to both sides as above picture, and leaving a screw not installed temperarily for enough space to insert another color steel tiles. After all the color steel tiles and plugs (T) putting in order, then to fasten all the screws.