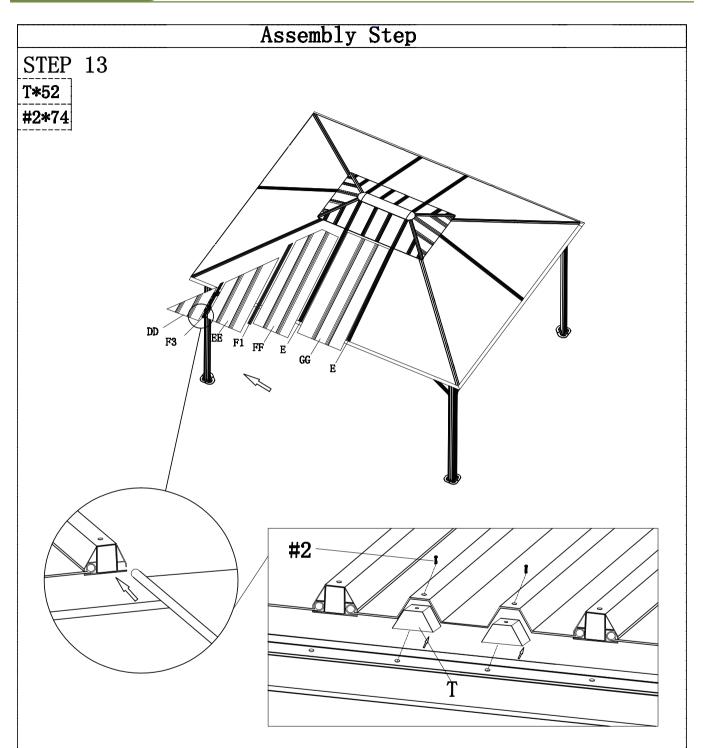

When to install color steel tiles with screws, starting from the middle 2 screws (#2) to both sides as above picture, and leaving a screw not installed temperarily for enough space to insert another color steel tiles. After all the color steel tiles and plugs (T) putting in order, then to fasten all the screws.

When to install color steel tiles with screws, starting from the middle 2 screws(#2) to both sides as above picture, and leaving a screw not installed temperarily for enough space to insert another color steel tiles. After all the color steel tiles and plugs (T) putting in order, then to fasten all the screws.