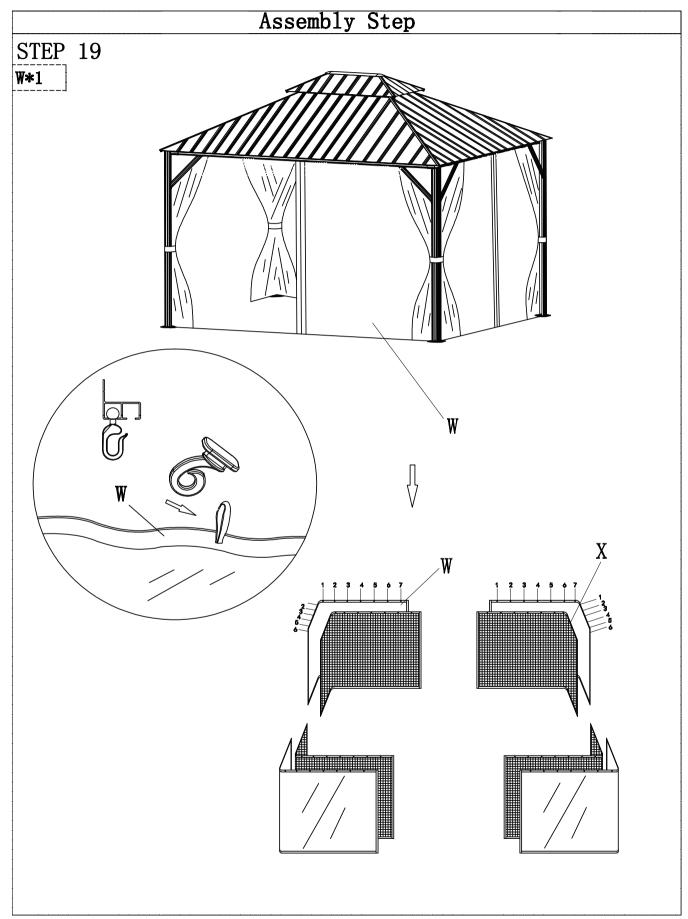

|           |             |       |      |  |  |  |





























When to install color steel tiles with screws, starting from the middle 2 screws (#2) to both sides as above picture, and leaving a screw not installed temperarily for enough space to insert another color steel tiles. After all the color steel tiles and plugs (T) putting in order, then to fasten all the screws.



When to install color steel tiles with screws, starting from the middle 2 screws(#2) to both sides as above picture, and leaving a screw not installed temperarily for enough space to insert another color steel tiles. After all the color steel tiles and plugs (T) putting in order, then to fasten all the screws.











Small mesh and light hook are assembled on the bottom of the frame.









# **Cleaning and Maintenance**

• Inspect and tighten all screws on a regular basis to ensure proper performance and safety.



Questions, problems, missing parts? Before returning to the store please contact our Customer Service

service@alphamarts.com

1-877-606-2818