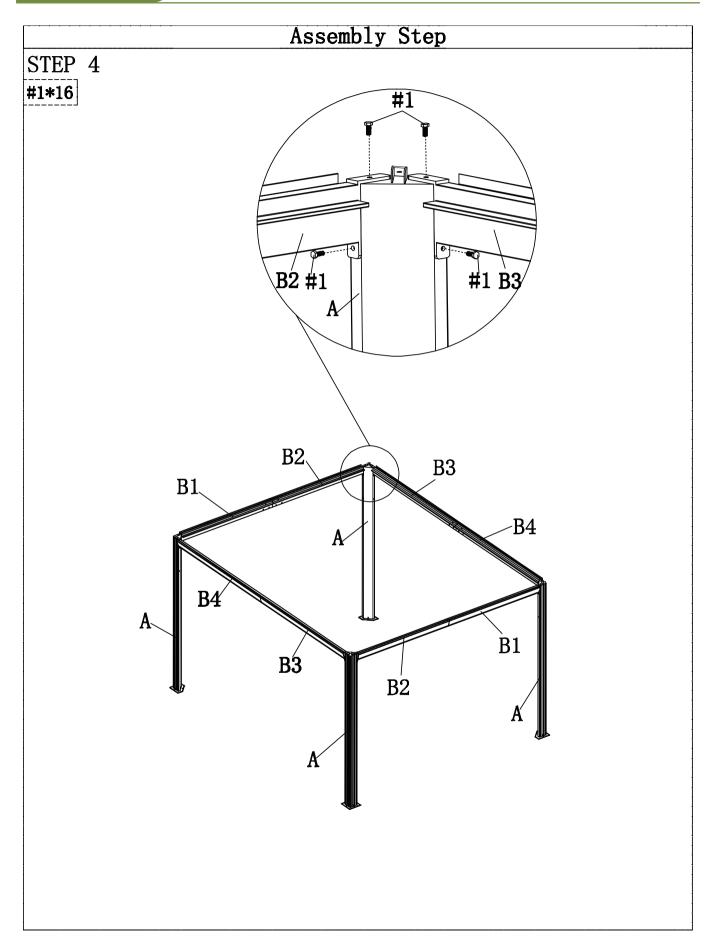

#### 1. Please fix all the screws first, do not lock off, after assembling fully completed, lock all at once finally. 2. Please check the manual carefully and make sure you have received all the parts. 3. If there is any parts missing, please let us know the NO of the parts you need. 4. If there is any damage, please send clear photos to us, we will check and offer you best solution soon. Part List (BOX A) D F3 A D1 E 4PCS 4PCS 6PCS 4PCS 4PCS F4 **G1** Η **H1** G 5 4PCS 4PCS 4PCS 4PCS 2PCS **Q**2 S Ι I18PCS 2PCS 6PCS 2PCS