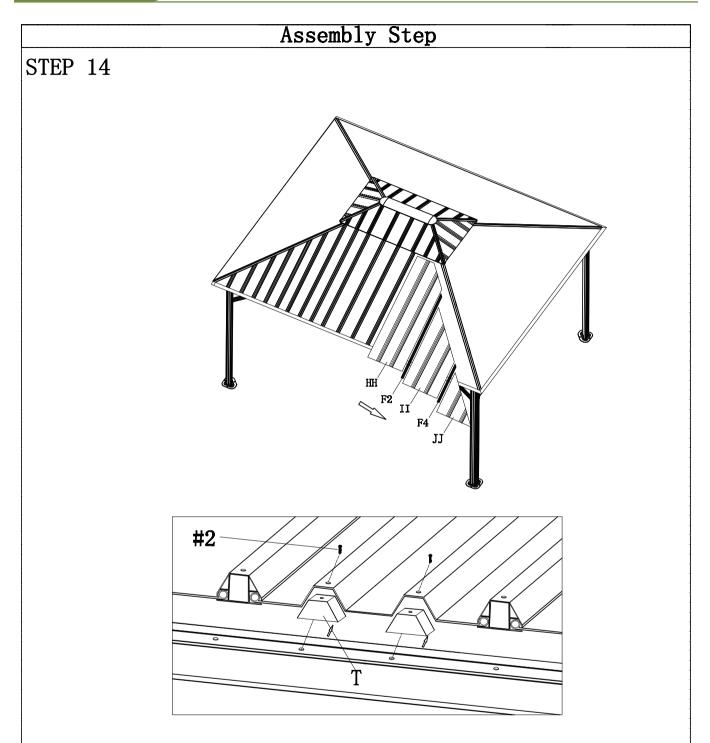

When to install color steel tiles with screws, starting from the middle 2 screws(#2) to both sides as above picture, and leaving a screw not installed temperarily for enough space to insert another color steel tiles. After all the color steel tiles and plugs (T) putting in order, then to fasten all the screws.