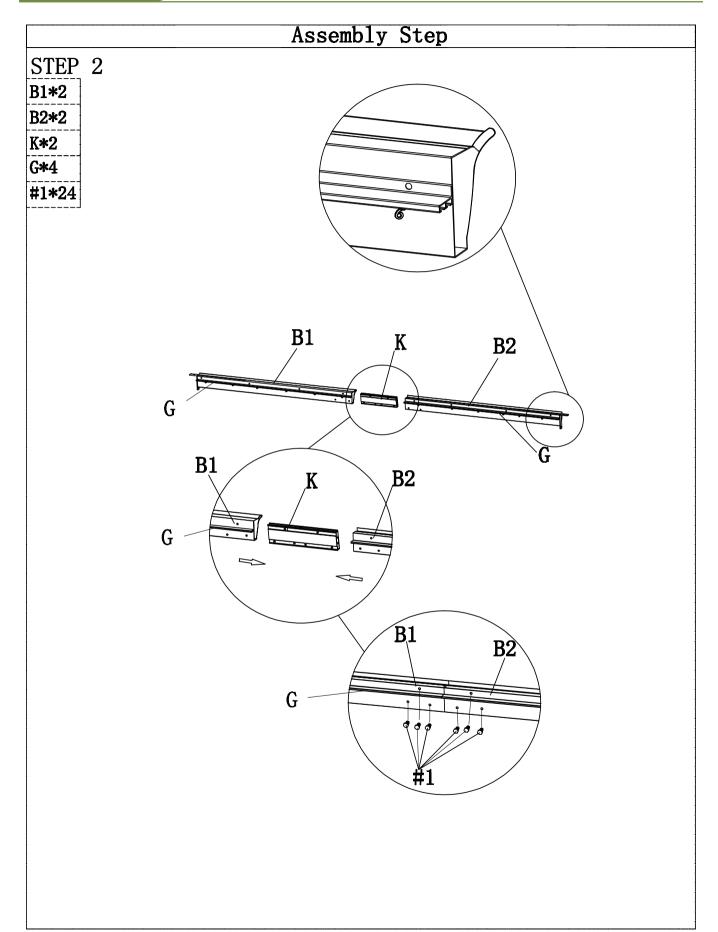

## **PACKAGE CONTENTS**

NOTE: Hardware not shown to actual size.

| Part List (BOX B) |      |          |             |        |  |  |  |
|-------------------|------|----------|-------------|--------|--|--|--|
| B1                | B2   | B3       | B4          | С      |  |  |  |
|                   |      |          |             |        |  |  |  |
| 2PCS              | 2PCS | 2PCS     | 2PCS        | 8PCS   |  |  |  |
| E1                | F1   | F2       | J           | K      |  |  |  |
| 6PCS              | 4PCS | 4PCS     | 4PCS        | 4PCS   |  |  |  |
|                   |      | M        | N1          | তিনৰ্জ |  |  |  |
| 4PCS              | 6PCS | 4PCS     | 1PCS        | 4PCS   |  |  |  |
| P1                | Q    | R        | T           | U      |  |  |  |
|                   | Ĩ    | *7       |             |        |  |  |  |
| 1PCS              | 2PCS | 2PCS     | 52PCS       | 4PCS   |  |  |  |
|                   |      |          |             |        |  |  |  |
| 6PCS              |      |          | -<br>-<br>- |        |  |  |  |
|                   |      |          |             |        |  |  |  |
|                   |      | <u> </u> | <u>}</u>    |        |  |  |  |