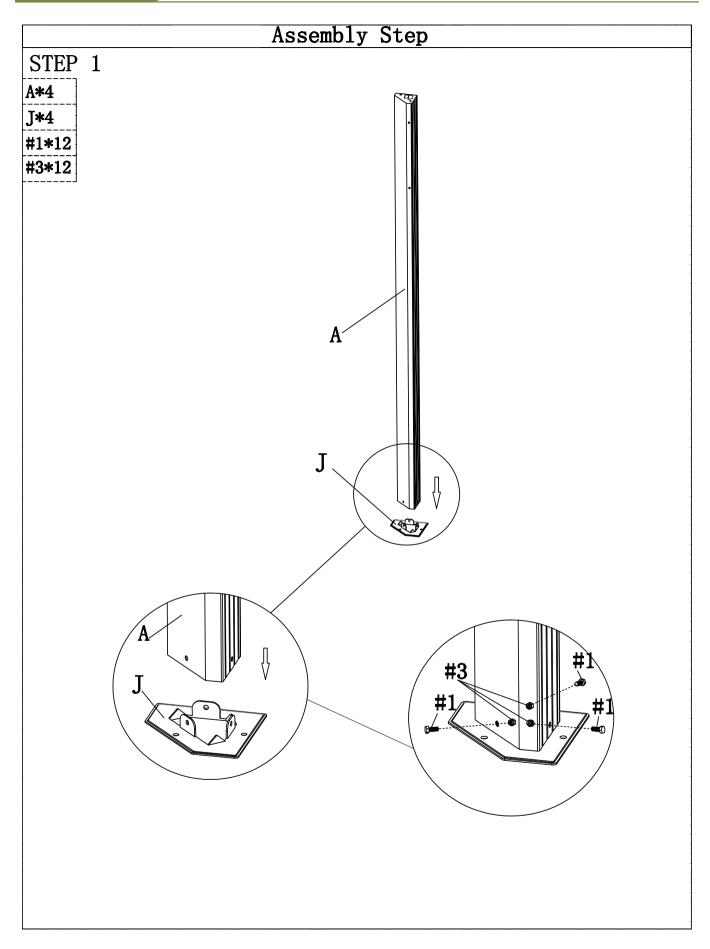

#### 1. Please fix all the screws first, do not lock off, after assembling fully completed, lock all at once finally. 2. Please check the manual carefully and make sure you have received all the parts. 3. If there is any parts missing, please let us know the NO of the parts you need. 4. If there is any damage, please send clear photos to us, we will check and offer you best solution soon. Part List (BOX A) D F3 A D1 E 4PCS 4PCS 6PCS 4PCS 4PCS F4 **G1** Η **H1** G 5 4PCS 4PCS 4PCS 4PCS 2PCS **Q**2 S Ι I18PCS 2PCS 6PCS 2PCS