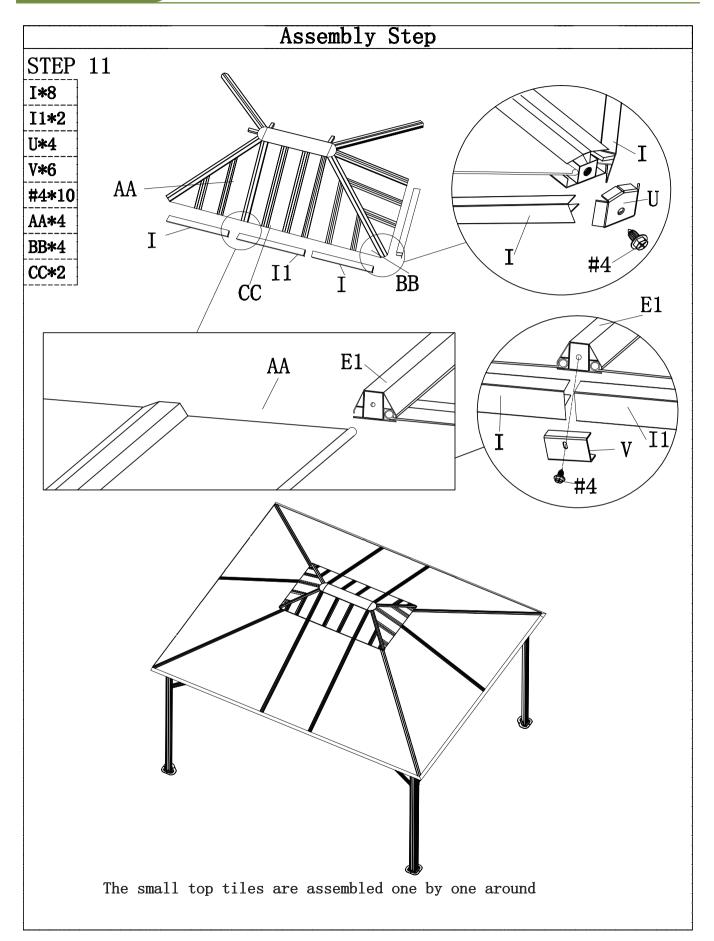

When to install color steel tiles with screws, starting from the middle 2 screws (#2) to both sides as above picture, and leaving a screw not installed temperarily for enough space to insert another color steel tiles. After all the color steel tiles and plugs (T) putting in order, then to fasten all the screws.

When to install color steel tiles with screws, starting from the middle 2 screws(#2) to both sides as above picture, and leaving a screw not installed temperarily for enough space to insert another color steel tiles. After all the color steel tiles and plugs (T) putting in order, then to fasten all the screws.