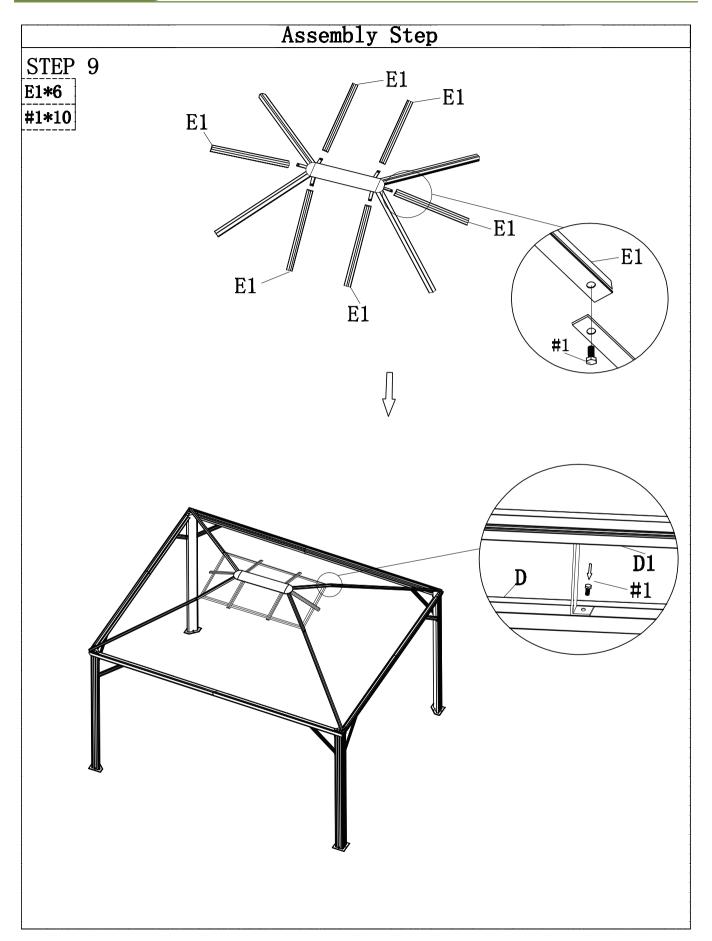

When to install color steel tiles with screws, starting from the middle 2 screws (#2) to both sides as above picture, and leaving a screw not installed temperarily for enough space to insert another color steel tiles. After all the color steel tiles and plugs (T) putting in order, then to fasten all the screws.

When to install color steel tiles with screws, starting from the middle 2 screws(#2) to both sides as above picture, and leaving a screw not installed temperarily for enough space to insert another color steel tiles. After all the color steel tiles and plugs (T) putting in order, then to fasten all the screws.