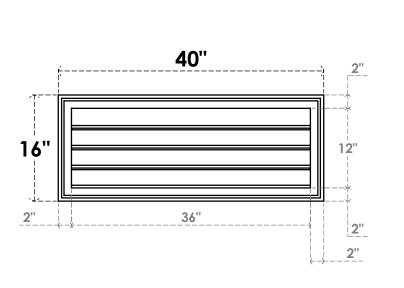

## GVPVE40X1602SF

40"W X 16"H RECTANGLE SURFACE MOUNT PVC GABLE VENT: FUNCTIONAL, W/ 2"W X 1-1/2"P **BRICKMOULD FRAME** 

**VENTING AREA: 27 SQ IN** 

LOUVER HEIGHT: 3"

LOUVER QTY: 4

**FRONT** 

SIDE

EKENA MILLWORK 2300 WEST MAIN ST. CLARKSVILLE, TX 75426 TOLL FREE: 866-607-0453 WWW.EKENAMILLWORK.COM