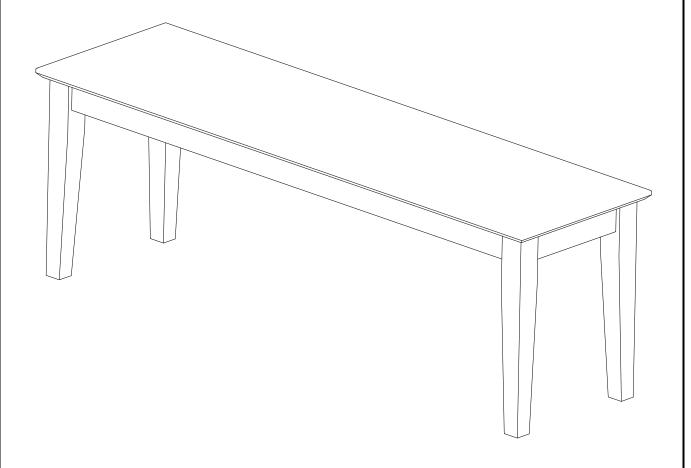

## **ASSEMBLY INSTRUCTIONS**

Description: BENCH WITH WOOD SEAT

Dimension: W.15"x D.51"xH.17.75"

Cube Size : 53.7"x17.5"x4.3" NW: 26.4 LBS

GW: 28.6 LBS

### **PART LIST**

When unpacking, please be careful not to discard any parts with the packaging. Before continuing, please make sure you have the following parts:

| NO | Description | Qty | Sketch | NO | Description | Qty | Sketch |
|----|-------------|-----|--------|----|-------------|-----|--------|
| Α  | Тор         | 1   |        | В  | Table Leg   | 4   | 63     |