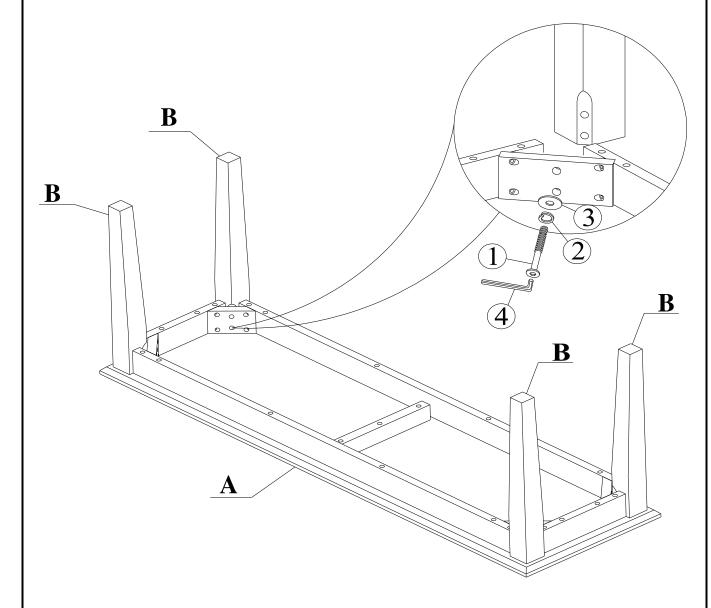

# STEP 1

Attach legs (B) to the top (A) with Bolts (1) and washers (2), (3). Tighten with the Allen Key (4).