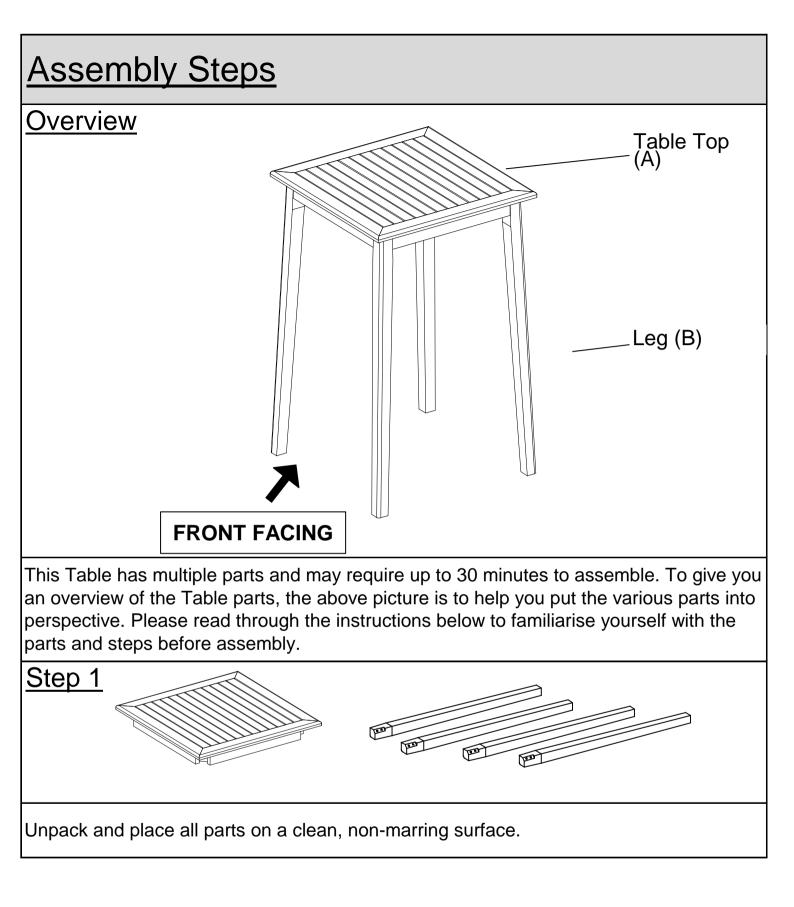

| Part List                                                                                                                                                                                                                                                        |         |                                |     |
|------------------------------------------------------------------------------------------------------------------------------------------------------------------------------------------------------------------------------------------------------------------|---------|--------------------------------|-----|
| Label                                                                                                                                                                                                                                                            | Picture | Description                    | QTY |
| А                                                                                                                                                                                                                                                                |         | Table Top                      | 1   |
| В                                                                                                                                                                                                                                                                |         | Leg                            | 4   |
| <u>Hardware</u>                                                                                                                                                                                                                                                  |         |                                |     |
| Label                                                                                                                                                                                                                                                            | Picture | Description                    | QTY |
| 1                                                                                                                                                                                                                                                                |         | Bolt<br>(M8x50mm)              | 9   |
| 2                                                                                                                                                                                                                                                                |         | Washer<br>(M8.5/20x2mm)        | 9   |
| 3                                                                                                                                                                                                                                                                | Ø       | Spring Washer<br>(M8.5/14x2mm) | 9   |
| 4                                                                                                                                                                                                                                                                |         | Allen Key                      | 1   |
| Assembly Preparation                                                                                                                                                                                                                                             |         |                                |     |
| Before Beginning Assembly:                                                                                                                                                                                                                                       |         |                                |     |
|                                                                                                                                                                                                                                                                  |         |                                |     |
| <ul> <li>Read instructions, cover to cover-</li> <li>Have 2 adults on hand for assembly-</li> <li>Do not assemble on flooring or carpet-</li> <li>Assemble on a clean non-marring surface (packing foam)-</li> <li>Save all packaging until finished-</li> </ul> |         |                                |     |