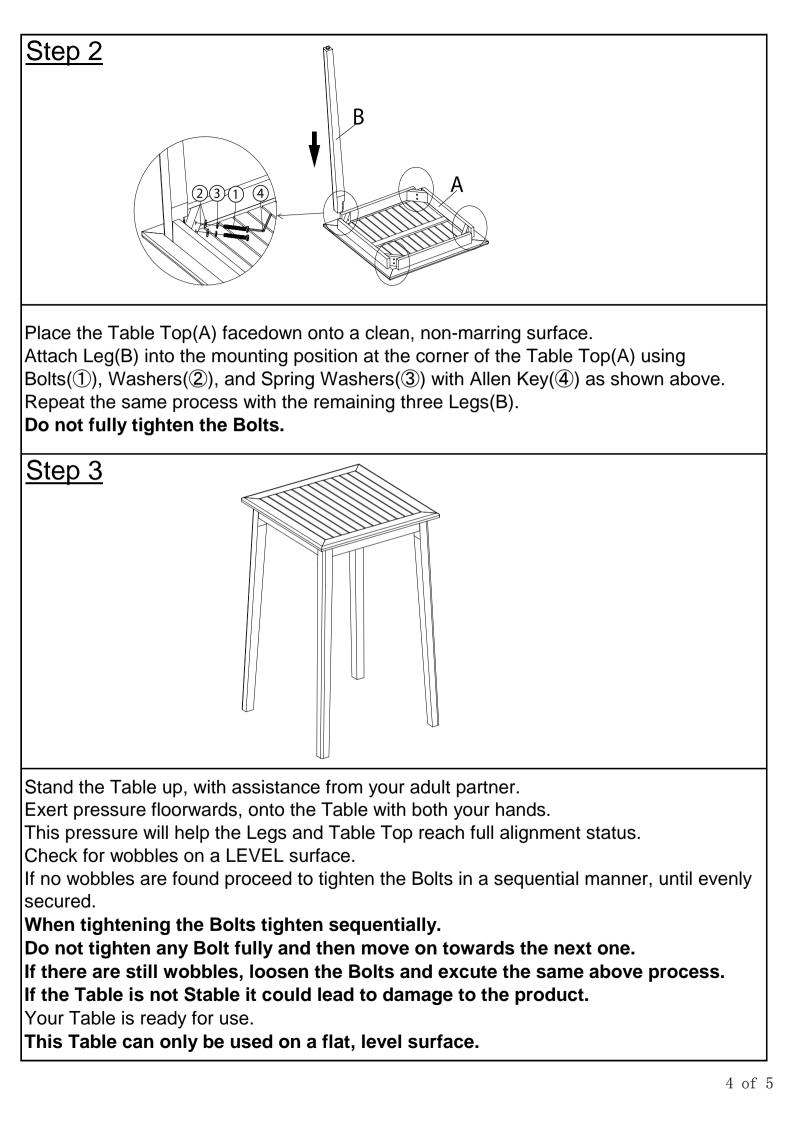

| Part List                                                                                                                                                                                                                                                        |         |                                |     |
|------------------------------------------------------------------------------------------------------------------------------------------------------------------------------------------------------------------------------------------------------------------|---------|--------------------------------|-----|
| Label                                                                                                                                                                                                                                                            | Picture | Description                    | QTY |
| А                                                                                                                                                                                                                                                                |         | Table Top                      | 1   |
| В                                                                                                                                                                                                                                                                |         | Leg                            | 4   |
| <u>Hardware</u>                                                                                                                                                                                                                                                  |         |                                |     |
| Label                                                                                                                                                                                                                                                            | Picture | Description                    | QTY |
| 1                                                                                                                                                                                                                                                                |         | Bolt<br>(M8x50mm)              | 9   |
| 2                                                                                                                                                                                                                                                                |         | Washer<br>(M8.5/20x2mm)        | 9   |
| 3                                                                                                                                                                                                                                                                | Ø       | Spring Washer<br>(M8.5/14x2mm) | 9   |
| 4                                                                                                                                                                                                                                                                |         | Allen Key                      | 1   |
| Assembly Preparation                                                                                                                                                                                                                                             |         |                                |     |
| Before Beginning Assembly:                                                                                                                                                                                                                                       |         |                                |     |
|                                                                                                                                                                                                                                                                  |         |                                |     |
| <ul> <li>Read instructions, cover to cover-</li> <li>Have 2 adults on hand for assembly-</li> <li>Do not assemble on flooring or carpet-</li> <li>Assemble on a clean non-marring surface (packing foam)-</li> <li>Save all packaging until finished-</li> </ul> |         |                                |     |