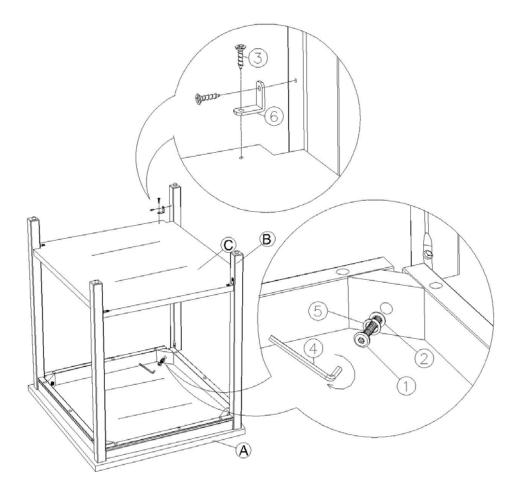

## STEP 1

Attach legs (B) to top (A) with bolts (1) and washers (2) and (5). Tighten with the Allen key (4). Attach shelf (C) to legs (B) with screws (3) & L-brackets (6). Tighten with a screwdriver.