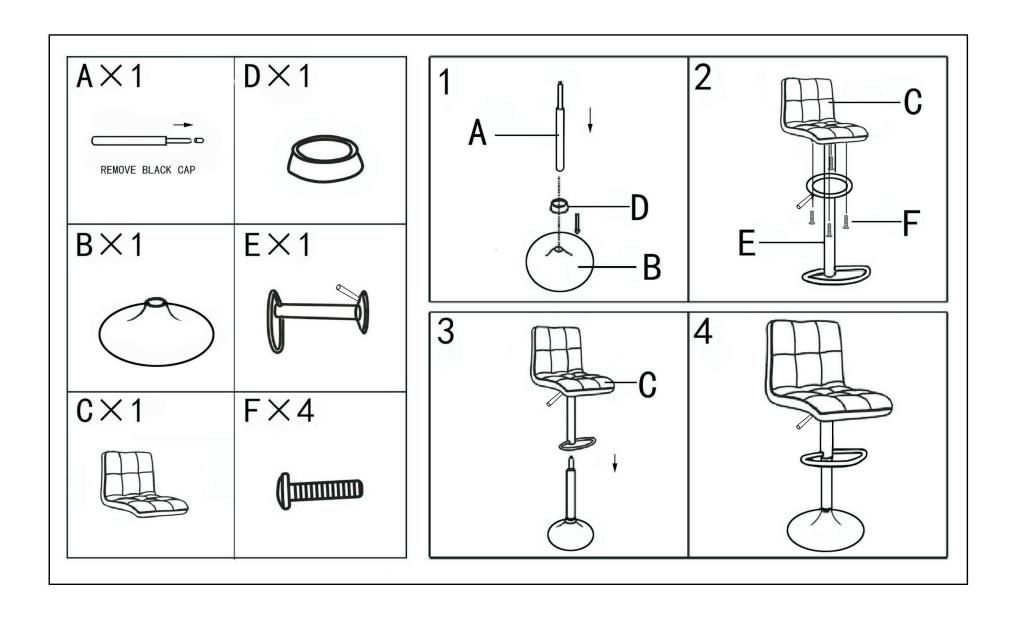

|        |              |                                |  |  |
| REASON FOR REPLACEMENT/PLEASE CHECK APPROPRIATE BOX.  ( ) Damaged /scratched, cracked, broken, crushed, etc. ( ) Mechanical malfunction/ drawer glides, swivel mechanisms, lid stays, etc. ( ) Missing pieces ( ) Unfinished surface ( ) Wrong color ( ) Other |        |              |                                |  |  |

IF MORE THAN ONE MODEL NUMBER IS LISTED ABOVE, PLEASE SPECIFY THE EXACT MODEL NUMBER OF YOUR ITEM IN THE SPACE PROVIDED BELOW.

| Model Number | Part Letter Code | Quantity |
|--------------|------------------|----------|
|              |                  |          |
|              |                  |          |
|              |                  |          |

## ASSEMBLY INSTRUCTION