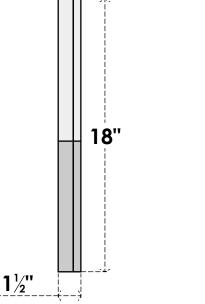

## **GVPOT32X1802SN**

32"W X 18"H OCTAGONAL TOP SURFACE MOUNT PVC GABLE VENT: NON-FUNCTIONAL, W/ 2"W X 1-1/2"P BRICKMOULD FRAME

1½"

LOUVER HEIGHT: 2 3/4"

FRONT NOTES