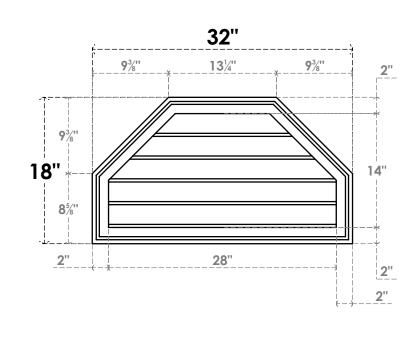

## **GVPOT32X1802SN**

32"W X 18"H OCTAGONAL TOP SURFACE MOUNT PVC GABLE VENT: NON-FUNCTIONAL, W/ 2"W X 1-1/2"P BRICKMOULD FRAME

1½"

LOUVER HEIGHT: 2 3/4"

FRONT NOTES

## SIDE

LOUVER QTY: 5

**EKENA MILLWORK** 2300 WEST MAIN ST. CLARKSVILLE, TX 75426 TOLL FREE: 866-607-0453 WWW.EKENAMILLWORK.COM 1. INSTALLATION TO BE COMPLETED IN ACCORDANCE WITH MANUFACTURER'S SPECIFICATIONS. 2. DRAWING MAY NOT BE TO SCALE