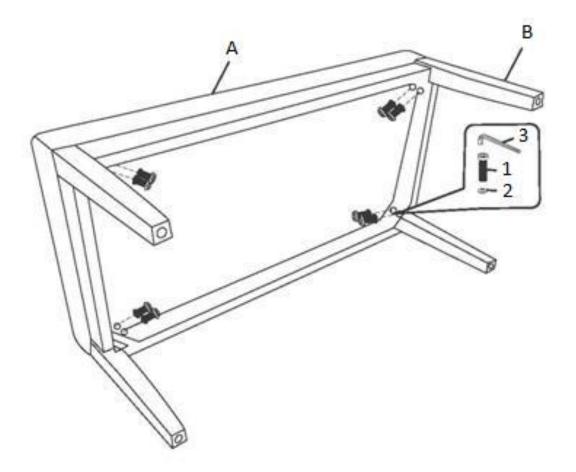

#### STEP 1

Attach Legs (B) to Seat (A) with Allen Key Screws (1) and Flat Washers (2). Use Allen Key (3) to tighten.