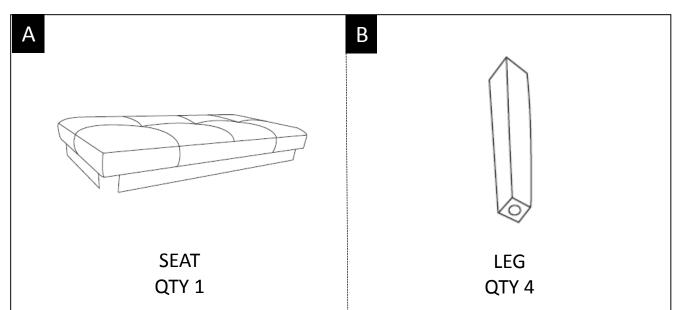

anual tools.

#### **Requires 2 people for ease of assembly.**

## CARE and MAINTENANCE

Wipe regularly with clean water and a damp, clean, soft white cloth. General cleaning can be done as needed with a mild detergent and water solution. Always rinse with clean water and dry.

For heavy soiling, dampen a soft white cloth or soft bristle brush. Use care as scrubbing can damage the surface.

More difficult stains can be treated, but this should be occasional, not daily, cleaning. ANY cleaning solution used must be removed with clean water and a clean white cloth. Cleaning residue left on the material can cause it to dry out and crack, or affect the color.

DO NOT use any cleaners with corrosive ingredients (lye, acids or ammonia).

#### **PRE-ASSEMBLY INFORMATION**

#### PARTS DESCRIPTION



#### HARDWARE DESCRIPTION



**NEED HELP?** For help with assembly or if you are missing a part, Please call customer service

#### ASSEMBLY

#### STEP 1



Attach Legs (B) to Seat (A) with Allen Key Screws (1) and Flat Washers (2). Use Allen Key (3) to tighten.

## ASSEMBLY

### STEP 2



Turn Ottoman Bench right side up.

#### WARRANTY

Thank you for purchasing OUP product. These products have been made to demanding, high-quality standards and are guaranteed for domestic use against manufacturing faults for a period of 12 months from the date of purchase. This warranty does not affect your statutory rights.

We reserve the right to repair or replace the defective product, at its discretion.

This product is guaranteed for 12 months if used for normal purposes. Any warranty is invalid i