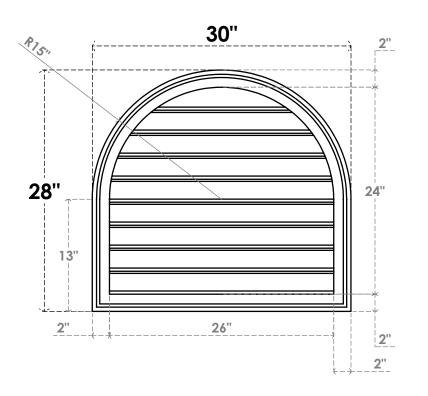

## GVPRT30X2802SF

30"W X 28"H ROUND TOP SURFACE MOUNT PVC GABLE VENT: FUNCTIONAL, W/ 2"W X 1-1/2"P **BRICKMOULD FRAME** 

**VENTING AREA: 48.38 SQ IN** 

LOUVER HEIGHT: 2 5/8"

LOUVER QTY: 9

**FRONT** 

SIDE

1. INSTALLATION TO BE COMPLETED IN ACCORDANCE WITH MANUFACTURER'S SPECIFICATIONS. 2. DRAWING MAY NOT BE TO SCALE