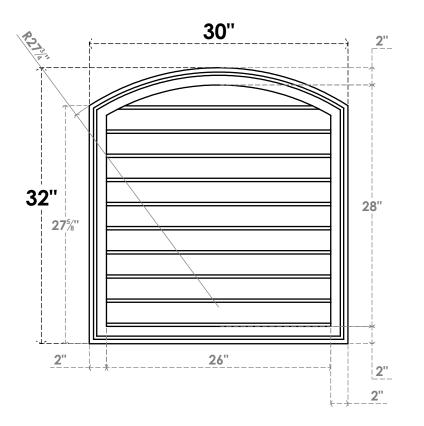

## GVPAR30X3202SN

30"W X 32"H ARCH TOP SURFACE MOUNT PVC GABLE VENT: NON-FUNCTIONAL, W/ 2"W X 1-1/2"P **BRICKMOULD FRAME** 

**FRONT** 

SIDE

LOUVER HEIGHT: 2 3/4"

LOUVER QTY: 10

**EKENA MILLWORK** 2300 WEST MAIN ST. CLARKSVILLE, TX 75426 TOLL FREE: 866-607-0453 WWW.EKENAMILLWORK.COM