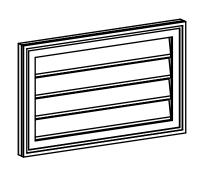

## GVPVE26X1602SF

26"W X 16"H RECTANGLE SURFACE MOUNT PVC GABLE VENT: FUNCTIONAL, W/ 2"W X 1-1/2"P **BRICKMOULD FRAME** 

**VENTING AREA: 16.5 SQ IN** 

LOUVER HEIGHT: 3"

LOUVER QTY: 4

**FRONT** 

SIDE

EKENA MILLWORK 2300 WEST MAIN ST. CLARKSVILLE, TX 75426 TOLL FREE: 866-607-0453 WWW.EKENAMILLWORK.COM