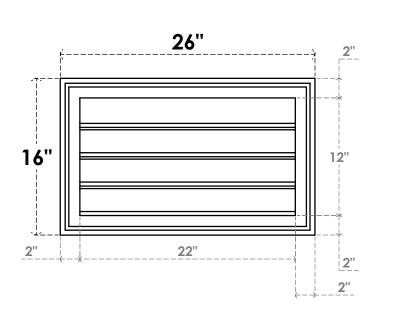

## GVPVE26X1602SF

26"W X 16"H RECTANGLE SURFACE MOUNT PVC GABLE VENT: FUNCTIONAL, W/ 2"W X 1-1/2"P **BRICKMOULD FRAME** 

**VENTING AREA: 16.5 SQ IN** 

LOUVER HEIGHT: 3"

LOUVER QTY: 4

**FRONT** 

SIDE

EKENA MILLWORK 2300 WEST MAIN ST. CLARKSVILLE, TX 75426 TOLL FREE: 866-607-0453 WWW.EKENAMILLWORK.COM