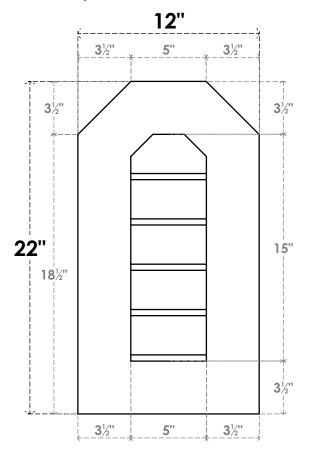

## **GVPOT12X2201SN**

12"W X 22"H OCTAGONAL TOP SURFACE MOUNT PVC GABLE VENT: NON-FUNCTIONAL, W/ 3-1/2"W X 1"P STANDARD FRAME

LOUVER HEIGHT: 3"

**FRONT** 

SIDE

LOUVER QTY: 5

EKENA MILLWORK 2300 WEST MAIN ST. CLARKSVILLE, TX 75426 TOLL FREE: 866-607-0453 WWW.EKENAMILLWORK.COM