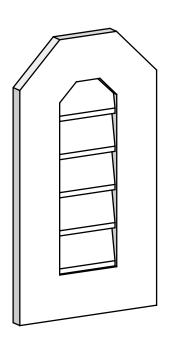

## **GVPOT12X2201SN**

12"W X 22"H OCTAGONAL TOP SURFACE MOUNT PVC GABLE VENT: NON-FUNCTIONAL, W/ 3-1/2"W X 1"P STANDARD FRAME

LOUVER HEIGHT: 3"

**FRONT** 

SIDE

LOUVER QTY: 5

EKENA MILLWORK 2300 WEST MAIN ST. CLARKSVILLE, TX 75426 TOLL FREE: 866-607-0453 WWW.EKENAMILLWORK.COM