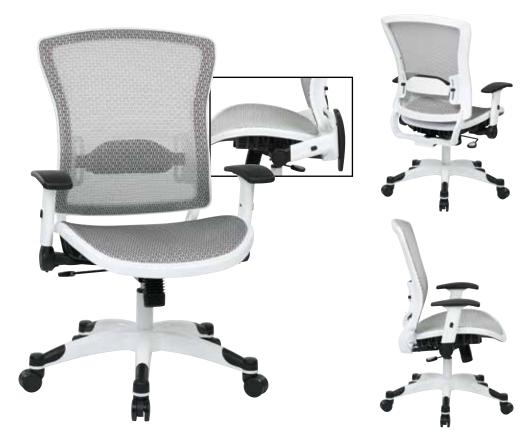

## Manager's Chair

## **FEATURES**

- Breathable mesh seat and back with adjustable lumbar support
- One touch pneumatic seat height adjustment
- 2-to-1 synchro tilt control with adjustable tilt tension
- Height adjustable padded 2-way flip arms
- Heavy duty coated nylon base with black end caps and dual wheel carpet casters
- Has achieved Greenguard Certification

## **SPECS**

Overall Size: 26" W x 24.75" D x 40.25" H Seat Size: 20.75" W x 19.5" D x 3.75" T

Back Size: 18.5" W x 22.25" H

Arms Min Inside: 18.75" Arms to Floor Min: 25.5" Arms to Seat Min: 7.5" Seat Range: 18.75" - 23"

Seat Travel: 4.25" Carton Weight: 45 lbs. UPS Weight: 53 lbs.

Carton Dimensions: 32" L x 26" W x 13" H

Cube: 6.25 cu.ft.

40' HQ Container: 400 pcs.