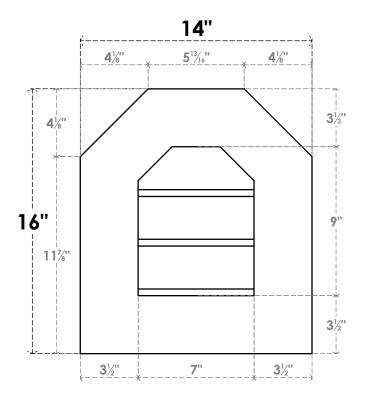

## GVPOT14X1601SN

14"W X 16"H OCTAGONAL TOP SURFACE MOUNT PVC GABLE VENT: NON-FUNCTIONAL, W/ 3-1/2"W X 1"P STANDARD FRAME

**FRONT** 

SIDE

LOUVER HEIGHT: 3" LOUVER QTY: 3

EKENA MILLWORK 2300 WEST MAIN ST. CLARKSVILLE, TX 75426 TOLL FREE: 866-607-0453 WWW.EKENAMILLWORK.COM