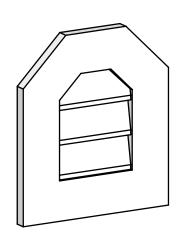

## GVPOT14X1601SN

14"W X 16"H OCTAGONAL TOP SURFACE MOUNT PVC GABLE VENT: NON-FUNCTIONAL, W/ 3-1/2"W X 1"P STANDARD FRAME

**FRONT** 

SIDE

LOUVER HEIGHT: 3" LOUVER QTY: 3

EKENA MILLWORK 2300 WEST MAIN ST. CLARKSVILLE, TX 75426 TOLL FREE: 866-607-0453 WWW.EKENAMILLWORK.COM