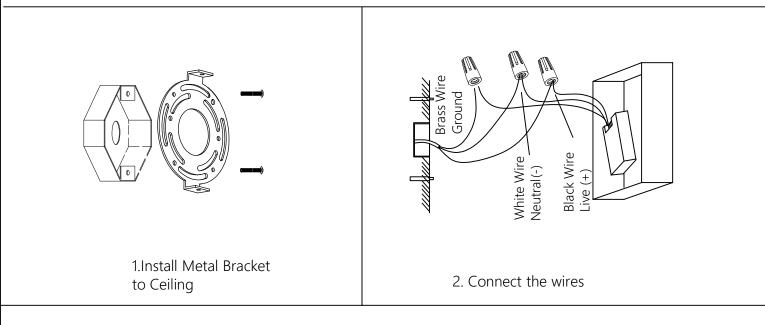

on and functioning of the fitting.

The manufacturer does not accept any responsibility for damage caused by improper installation and service.

Always isolate the power before commencing installation, maintenance or repair. In case of doubts, please contact a qualified electrician.

This product is for indoor use only. Please do not use it on humid places. Do not put it in contact with water or any liquids or inflammable products. Always respect the minimal distance (indicated on the light) to inflammable products.

During installation, make sure that the cables will not be squeezed or damaged by sharp edges. If the external flexible cable is damaged, it needs to be replaced exclusively by the manufacturer, his service agent, or another qualified electrician. This is to avoid all risks.