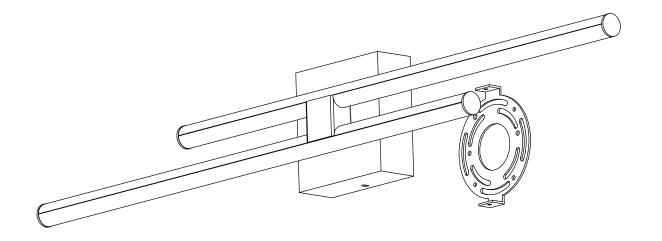

and functioning of the fitting.

The manufacturer does not accept any responsibility for damage caused by improper installation and service.

Always isolate the power before commencing installation, maintenance or repair. In case of doubts, please contact a qualified electrician.

This product is for indoor use only. Please do not use it on humid places. Do not put it in contact with water or any liquids or inflammable products. Always respect the minimal distance (indicated on the light) to inflammable products.

During installation, make sure that the cables will not be squeezed or damaged by sharp edges. If the external flexible cable is damaged, it needs to be replaced exclusively by the manufacturer, his service agent, or another qualified electrician. This is to avoid all risks.