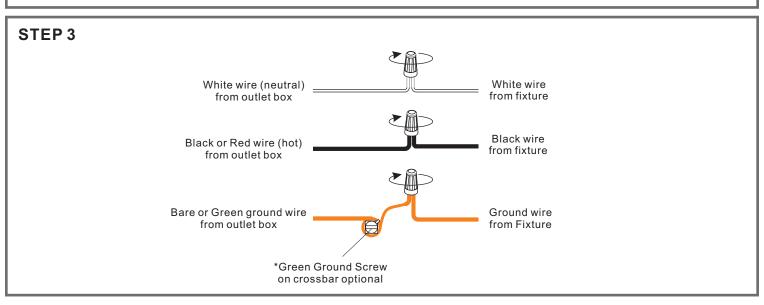

#### **Installation Guide**

### **Tools Required**



### **Light Source**



Medium (E26)

2BULBS REQUIRED **BULBS NOTINCLUDED** 

# $oldsymbol{\Delta}$ Warnings and Cautions

Turn off the electricity at the circuit breaker before installation. Consult a licensed electrician if in doubt about installation.

Turn off power to the fixture and allow the bulbs to cool before replacing.

## **Package Contents**

**Preparation**: Identify and inspect all parts before beginning the installation.

Missing or damaged parts? Contact your original place of purchase.

#### **PARTS BAG**



Crossbar A Assembly



Alternate **B** Mounting Screw



Outlet Box Screw



D Wire Connector



E Shade x 2

#### Table of **Contents**

**Alternate** 



**Crossbar Assembly** 







Bulb&Shade









# STEP 4



## STEP 5