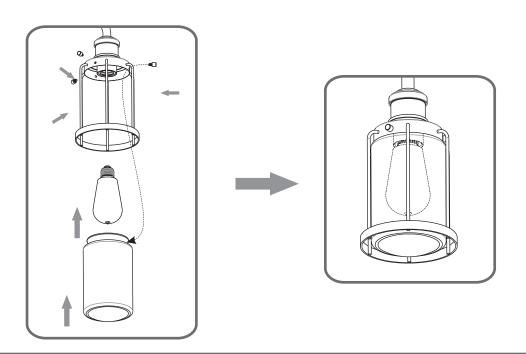

ion Guide**

### **Tools Required**



### **Light Source**



Medium (E26)

2BULBS REQUIRED **BULBS NOTINCLUDED** 

# $oldsymbol{\Delta}$ Warnings and Cautions

Turn off the electricity at the circuit breaker before installation. Consult a licensed electrician if in doubt about installation.

Turn off power to the fixture and allow the bulbs to cool before replacing.

## **Package Contents**

**Preparation**: Identify and inspect all parts before beginning the installation.

Missing or damaged parts? Contact your original place of purchase.

#### **PARTS BAG**



Crossbar A Assembly



Alternate **B** Mounting Screw



Outlet Box Screw



D Wire Connector



E Shade x 2

#### Table of **Contents**

**Alternate** 



**Crossbar Assembly** 







Bulb&Shade









# STEP 4



## STEP 5