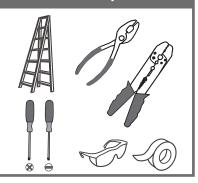

#### **Installation Guide**

### **Tools Required**



### **Light Source**



Medium (E26)

2BULBS REQUIRED **BULBS NOTINCLUDED** 

# $oldsymbol{\Delta}$ Warnings and Cautions

Turn off the electricity at the circuit breaker before installation. Consult a licensed electrician if in doubt about installation.

Turn off power to the fixture and allow the bulbs to cool before replacing.

## **Package Contents**

**Preparation**: Identify and inspect all parts before beginning the installation.

Missing or damaged parts? Contact your original place of purchase.

#### **PARTS BAG**



Crossbar A Assembly



Alternate **B** Mounting Screw



Outlet Box Screw



D Wire Connector



E Shade x 2

#### Table of **Contents**

**Alternate** 



**Crossbar Assembly** 







Bulb&Shade









# STEP 4



## STEP 5