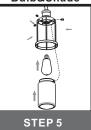

#### **Installation Guide**

### **Tools Required**



### **Light Source**



Medium (E26)

2BULBS REQUIRED **BULBS NOTINCLUDED** 

# $oldsymbol{\Delta}$ Warnings and Cautions

Turn off the electricity at the circuit breaker before installation. Consult a licensed electrician if in doubt about installation.

Turn off power to the fixture and allow the bulbs to cool before replacing.

## **Package Contents**

**Preparation**: Identify and inspect all parts before beginning the installation.

Missing or damaged parts? Contact your original place of purchase.

#### **PARTS BAG**



Crossbar A Assembly



Alternate **B** Mounting Screw



Outlet Box Screw



D Wire Connector



E Shade x 2

#### Table of **Contents**

**Alternate** 



**Crossbar Assembly** 







Bulb&Shade









# STEP 4



## STEP 5