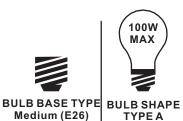

#### **Installation Guide**

### **Tools Required**



### **Light Source**



Medium (E26)

2BULBS REQUIRED **BULBS NOTINCLUDED** 

# $oldsymbol{\Delta}$ Warnings and Cautions

Turn off the electricity at the circuit breaker before installation. Consult a licensed electrician if in doubt about installation.

Turn off power to the fixture and allow the bulbs to cool before replacing.

## **Package Contents**

**Preparation**: Identify and inspect all parts before beginning the installation.

Missing or damaged parts? Contact your original place of purchase.

#### **PARTS BAG**



Crossbar A Assembly



Alternate **B** Mounting Screw



Outlet Box Screw



D Wire Connector



E Shade x 2

#### Table of **Contents**

**Alternate** 



**Crossbar Assembly** 







Bulb&Shade









# STEP 4



## STEP 5