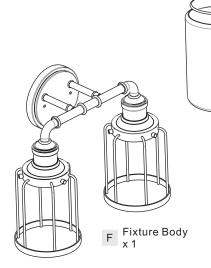

## **Package Contents**

**Preparation**: Identify and inspect all parts before beginning the installation.

Missing or damaged parts? Contact your original place of purchase.

#### **PARTS BAG**

Crossbar A Assembly

Alternate **B** Mounting Screw

Outlet Box Screw

D Wire Connector

E Shade x 2