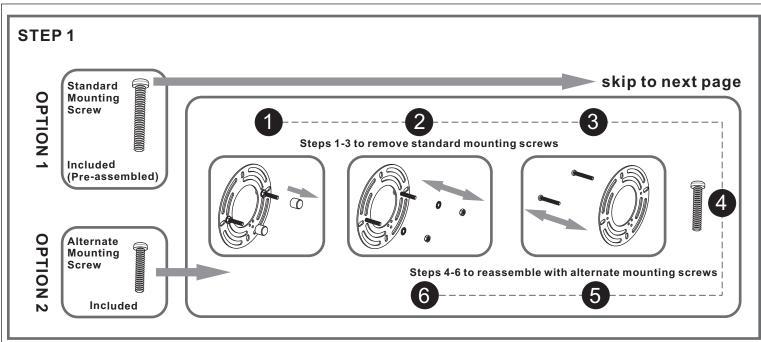

#### **Installation Guide**

### **Tools Required**



### **Light Source**



Medium (E26)

2BULBS REQUIRED **BULBS NOTINCLUDED** 

# $oldsymbol{\Delta}$ Warnings and Cautions

Turn off the electricity at the circuit breaker before installation. Consult a licensed electrician if in doubt about installation.

Turn off power to the fixture and allow the bulbs to cool before replacing.

## **Package Contents**

**Preparation**: Identify and inspect all parts before beginning the installation.

Missing or damaged parts? Contact your original place of purchase.

#### **PARTS BAG**



Crossbar A Assembly



Alternate **B** Mounting Screw



Outlet Box Screw



D Wire Connector



E Shade x 2

#### Table of **Contents**

**Alternate** 



**Crossbar Assembly** 







Bulb&Shade









# STEP 4



## STEP 5