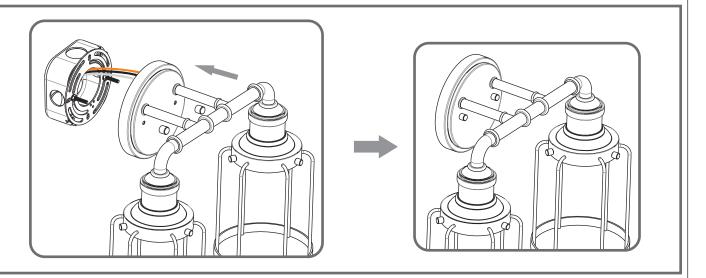

# **Installation Guide**

### **Tools Required**



### **Light Source**



Medium (E26)

2BULBS REQUIRED **BULBS NOTINCLUDED** 

# $oldsymbol{\Delta}$ Warnings and Cautions

Turn off the electricity at the circuit breaker before installation. Consult a licensed electrician if in doubt about installation.

Turn off power to the fixture and allow the bulbs to cool before replacing.

## **Package Contents**

**Preparation**: Identify and inspect all parts before beginning the installation.

Missing or damaged parts? Contact your original place of purchase.

#### **PARTS BAG**



Crossbar A Assembly



Alternate **B** Mounting Screw



Outlet Box Screw



D Wire Connector



E Shade x 2

#### Table of **Contents**

**Alternate** 



**Crossbar Assembly** 







Bulb&Shade









# STEP 4



## STEP 5