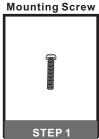

#### **PARTS BAG**

Crossbar A Assembly

Alternate **B** Mounting Screw

Outlet Box Screw

D Wire Connector

E Shade x 2