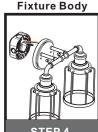

#### **Installation Guide**

### **Tools Required**



### **Light Source**



Medium (E26)

2BULBS REQUIRED **BULBS NOTINCLUDED** 

# $oldsymbol{\Delta}$ Warnings and Cautions

Turn off the electricity at the circuit breaker before installation. Consult a licensed electrician if in doubt about installation.

Turn off power to the fixture and allow the bulbs to cool before replacing.

## **Package Contents**

**Preparation**: Identify and inspect all parts before beginning the installation.

Missing or damaged parts? Contact your original place of purchase.

#### **PARTS BAG**



Crossbar A Assembly



Alternate **B** Mounting Screw



Outlet Box Screw



D Wire Connector



E Shade x 2

#### Table of **Contents**

**Alternate** 



**Crossbar Assembly** 







Bulb&Shade









# STEP 4



## STEP 5