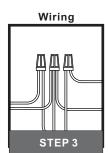

#### **Installation Guide**

### **Tools Required**



### **Light Source**



Medium (E26)

2BULBS REQUIRED **BULBS NOTINCLUDED** 

# $oldsymbol{\Delta}$ Warnings and Cautions

Turn off the electricity at the circuit breaker before installation. Consult a licensed electrician if in doubt about installation.

Turn off power to the fixture and allow the bulbs to cool before replacing.

## **Package Contents**

**Preparation**: Identify and inspect all parts before beginning the installation.

Missing or damaged parts? Contact your original place of purchase.

#### **PARTS BAG**



Crossbar A Assembly



Alternate **B** Mounting Screw



Outlet Box Screw



D Wire Connector



E Shade x 2

#### Table of **Contents**

**Alternate** 



**Crossbar Assembly** 







Bulb&Shade









# STEP 4



## STEP 5