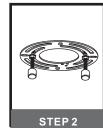

#### **Installation Guide**

### **Tools Required**



### **Light Source**



Medium (E26)

2BULBS REQUIRED **BULBS NOTINCLUDED** 

# $oldsymbol{\Delta}$ Warnings and Cautions

Turn off the electricity at the circuit breaker before installation. Consult a licensed electrician if in doubt about installation.

Turn off power to the fixture and allow the bulbs to cool before replacing.

## **Package Contents**

**Preparation**: Identify and inspect all parts before beginning the installation.

Missing or damaged parts? Contact your original place of purchase.

#### **PARTS BAG**



Crossbar A Assembly



Alternate **B** Mounting Screw



Outlet Box Screw



D Wire Connector



E Shade x 2

#### Table of **Contents**

**Alternate** 



**Crossbar Assembly** 







Bulb&Shade









# STEP 4



## STEP 5