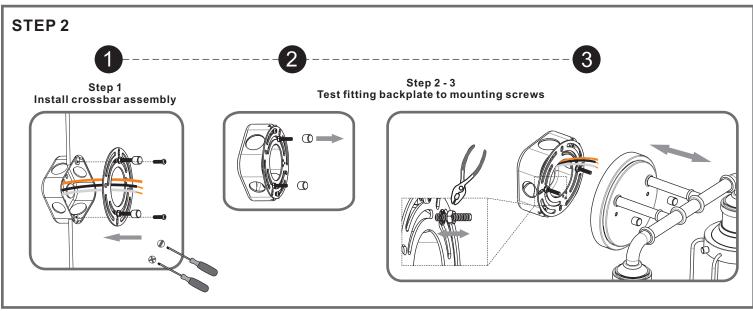

#### **Installation Guide**

### **Tools Required**



### **Light Source**



Medium (E26)

2BULBS REQUIRED **BULBS NOTINCLUDED** 

# $oldsymbol{\Delta}$ Warnings and Cautions

Turn off the electricity at the circuit breaker before installation. Consult a licensed electrician if in doubt about installation.

Turn off power to the fixture and allow the bulbs to cool before replacing.

## **Package Contents**

**Preparation**: Identify and inspect all parts before beginning the installation.

Missing or damaged parts? Contact your original place of purchase.

#### **PARTS BAG**



Crossbar A Assembly



Alternate **B** Mounting Screw



Outlet Box Screw



D Wire Connector



E Shade x 2

#### Table of **Contents**

**Alternate** 



**Crossbar Assembly** 







Bulb&Shade









# STEP 4



## STEP 5