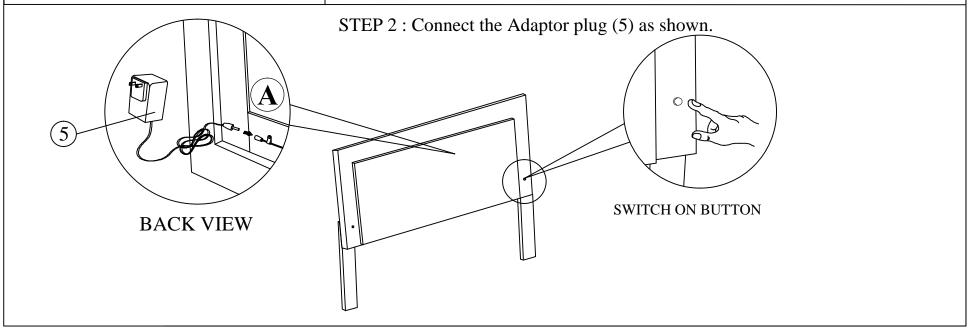

BLY INSTRUCTION**



|   | Headboard                             |       |
|---|---------------------------------------|-------|
| A | rieadooard                            | 1 pc  |
| В | Headboard Leg (L/R) (500mm)  Nail Leg | 2 pcs |

(Box 1) BOX OF HEADBOARD & HB LEG

| No | ITEM                                | Qty   |
|----|-------------------------------------|-------|
| 1  | JCBC Bolt M6 x 30mm                 | 6 pcs |
| 2  | Spring Washer 1/4"<br>Rbw           | 6 pcs |
| 3  | Flat Washer 1/4" ID x<br>13mmOD Blk | 6 pcs |
| 4  | Allen Key M6 x 65mm                 | 1 pc  |
| 5  | 12V+12W+1A Adaptor                  | 1 pc  |

STEP 1: Attach Headboard Leg (B) to Headboard (A) as shown using JCBC bolt (1) with Spring Washer (2), Flat Washer (3) and securing with Allen Key (4).