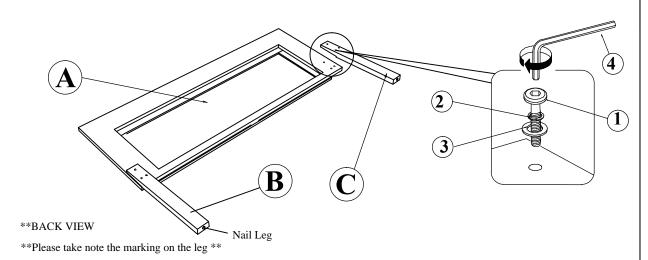

(Box 1) BOX OF HEADBOARD & HB LEG

| No | ITEM                                | Qty   |
|----|-------------------------------------|-------|
| 1  | JCBC Bolt M6 x 30mm                 | 6 pcs |
| 2  | Spring Washer 1/4"<br>Rbw           | 6 pcs |
| 3  | Flat Washer 1/4" ID x<br>13mmOD Blk | 6 pcs |
| 4  | Allen Key M6 x 65mm                 | 1 pc  |
| 5  | 12V+12W+1A Adaptor                  | 1 pc  |

STEP 1: Attach Headboard Leg (B) to Headboard (A) as shown using JCBC bolt (1) with Spring Washer (2), Flat Washer (3) and securing with Allen Key (4).