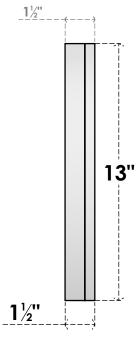

## GVPHR26X1302SN

26"W X 13"H HALF ROUND SURFACE MOUNT PVC GABLE VENT: NON-FUNCTIONAL, W/ 2"W X 1-1/2"P BRICKMOULD FRAME

**FRONT** 

SIDE

LOUVER HEIGHT: 3" LOUVER QTY: 3

EKENA MILLWORK 2300 WEST MAIN ST. CLARKSVILLE, TX 75426 TOLL FREE: 866-607-0453 WWW.EKENAMILLWORK.COM