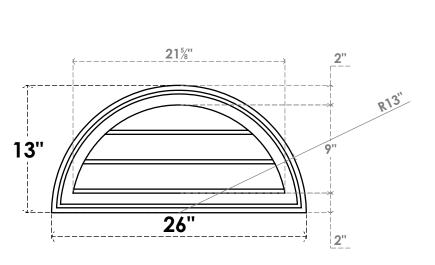

## GVPHR26X1302SN

26"W X 13"H HALF ROUND SURFACE MOUNT PVC GABLE VENT: NON-FUNCTIONAL, W/ 2"W X 1-1/2"P BRICKMOULD FRAME

**FRONT** 

SIDE

LOUVER HEIGHT: 3" LOUVER QTY: 3

EKENA MILLWORK 2300 WEST MAIN ST. CLARKSVILLE, TX 75426 TOLL FREE: 866-607-0453 WWW.EKENAMILLWORK.COM