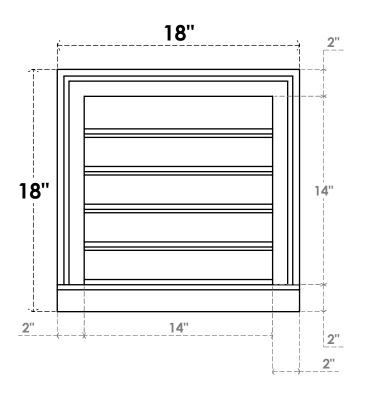

## GVPVE18X1803SF

18"W X 18"H RECTANGLE SURFACE MOUNT PVC GABLE VENT: FUNCTIONAL, W/ 2"W X 2"P **BRICKMOULD SILL FRAME** 

**VENTING AREA: 14 SQ IN** LOUVER HEIGHT: 2 3/4"

LOUVER QTY: 5

**FRONT** 

SIDE

EKENA MILLWORK 2300 WEST MAIN ST. CLARKSVILLE, TX 75426 TOLL FREE: 866-607-0453 WWW.EKENAMILLWORK.COM