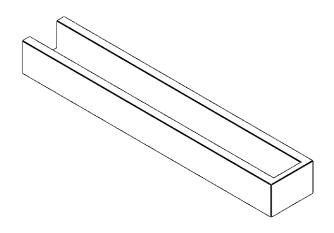

## ITEM NUMBER: RFTURO060X04000X36000X004BLK00RCPR

6"W X 4"H X 36"L TIMBERTHANE ROUGH CEDAR BLOCK FAUX WOOD OPEN RAFTER TAIL, 4"L END, PRIMED TAN

## **ISOMETRIC**

GENERATED DATE: 03/02/2023

**EKENA MILLWORK** 2300 WEST MAIN ST. CLARKSVILLE, TX 75426 TOLL FREE: 866-607-0453 WWW.EKENAMILLWORK.COM

1. INSTALLATION TO BE COMPLETED IN ACCORDANCE WITH MANUFACTURER'S SPECIFICATIONS.
2. DRAWING MAY NOT BE TO SCALE
3. THIS DRAWING IS INTENDED FOR DESIGN AND PLANNING PURPOSES ONLY.
4. ALL INFORMATION CONTAINED HEREIN WAS CURRENT AT THE TIME OF DEVELOPMENT BUT MUST BE REVIEWED AND APPROVED BY THE PRODUCT MANUFACTURER TO BE CONSIDERED ACCURATE.