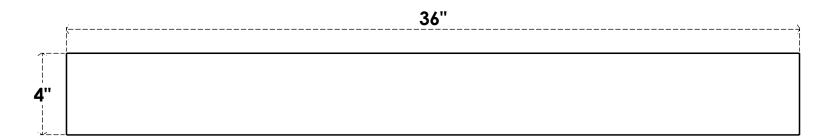

## ITEM NUMBER: RFTURO060X04000X36000X004BLK00RCPR

6"W X 4"H X 36"L TIMBERTHANE ROUGH CEDAR BLOCK FAUX WOOD OPEN RAFTER TAIL, 4"L END, PRIMED TAN

## SIDE PROFILE