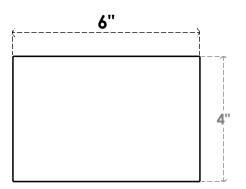

## ITEM NUMBER: RFTURO060X04000X36000X004BLK00RCPR

6"W X 4"H X 36"L TIMBERTHANE ROUGH CEDAR BLOCK FAUX WOOD OPEN RAFTER TAIL, 4"L END, PRIMED TAN

## **FRONT PROFILE**