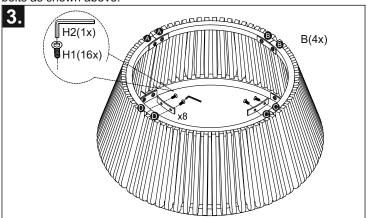

Position base segments like this & match the numbers marked on each to make a series. Place the assembly plates & tighten the bolts as shown above.

Add the remaining other two segments to make a ring

Once the ring is completed tighten all the bolts and check for any loose bolt.