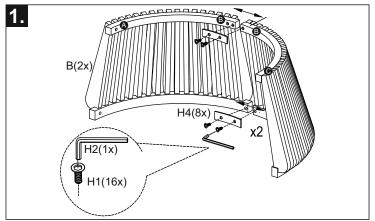

Position base segments like this & match the numbers marked on each to make a series. Place the assembly plates & tighten the bolts as shown above.

Add the remaining other two segments to make a ring

Once the ring is completed tighten all the bolts and check for any loose bolt.