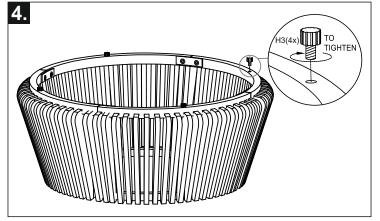

Place the base ring upside down and carefully tighten the levelers as shown above.