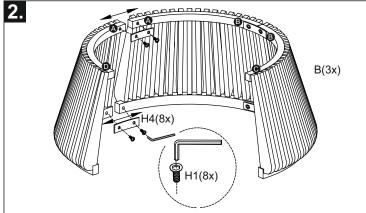

Position base segments like this & match the numbers marked on each to make a series. Place the assembly plates & tighten the bolts as shown above.

Add the remaining other two segments to make a ring

Once the ring is completed tighten all the bolts and check for any loose bolt.