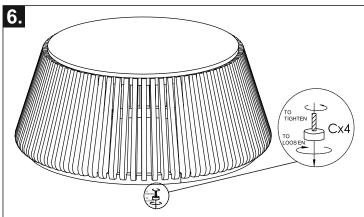

\* This item may require periodic tightening.

# SAFAVIEH COUTURE

Reset the ring back to its position & gently slide the marble top as shown above.

Adjust the levelers as needed.