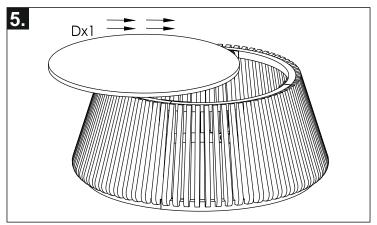

# SAFAVIEH COUTURE

Reset the ring back to its position & gently slide the marble top as shown above.

Adjust the levelers as needed.