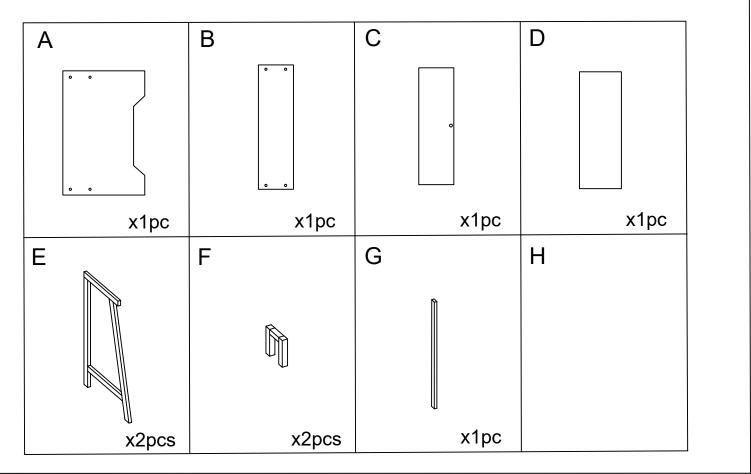

## PARTS LIST

Note: there will be some error in the measurement, the actual size shall prevail.