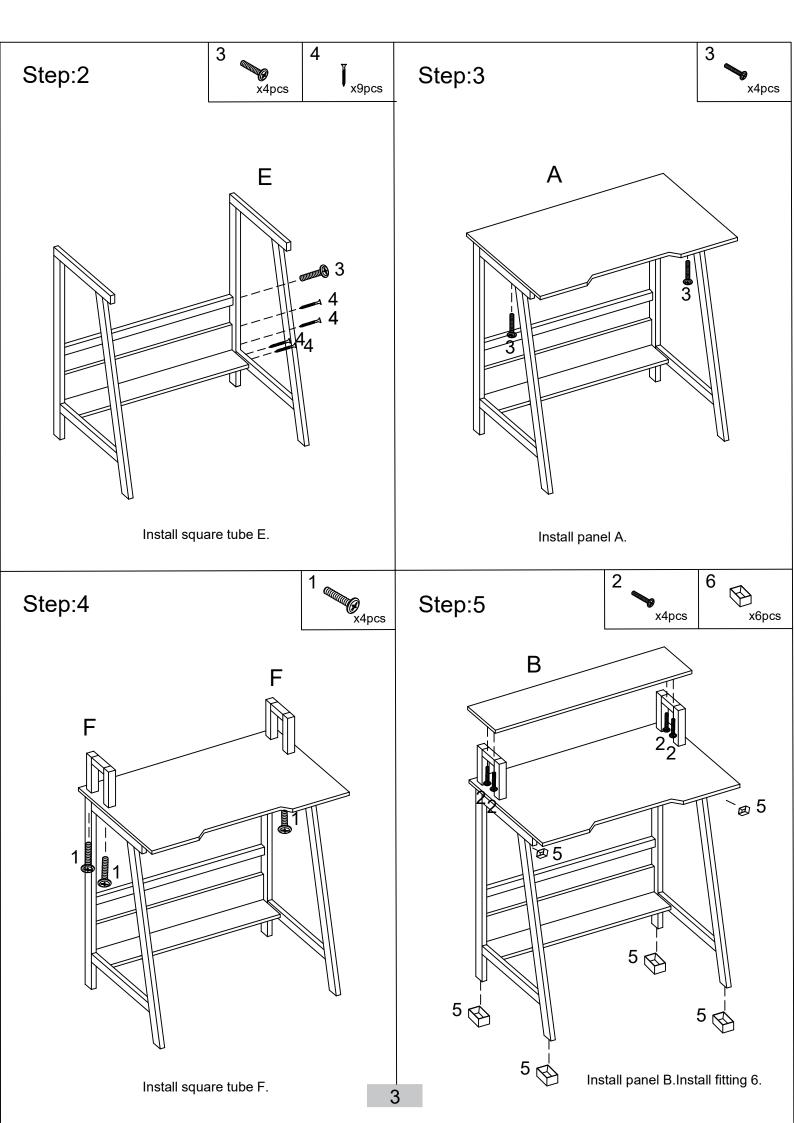

## NOTE

Please check that you have all the parts and hardware listed before assembling. Please do not tighten all bolts until the table is assembled completely. If you find that something is missing, please contact the store you purchase immediately. At least every 4 months, check all bolts, screws and knobs to be sure they are tight.