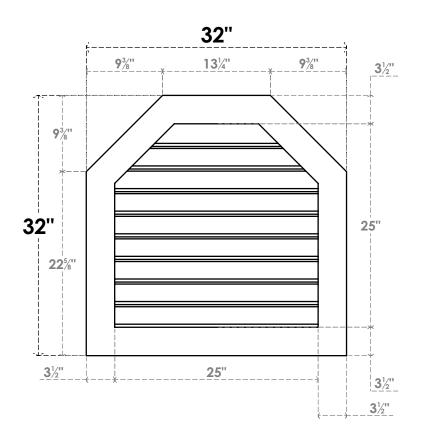

## GVPOT32X3201SF

32"W X 32"H OCTAGONAL TOP SURFACE MOUNT PVC GABLE VENT: FUNCTIONAL, W/ 3-1/2"W X 1"P STANDARD FRAME

**VENTING AREA: 46.84 SQ IN** 

LOUVER HEIGHT: 2 3/4"

LOUVER QTY: 9

**FRONT** 

**NOTES** 