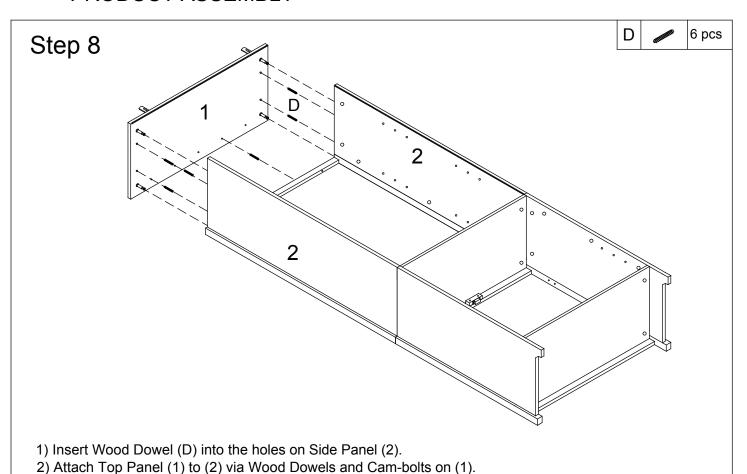

Important: When you attach first back panel, please assure the back panel is fitting well with the top panel and side panel. Don't remain gap between them, then tighten the Screw (S).

2) Slide in Connect Bar (3 & 13) as shown.