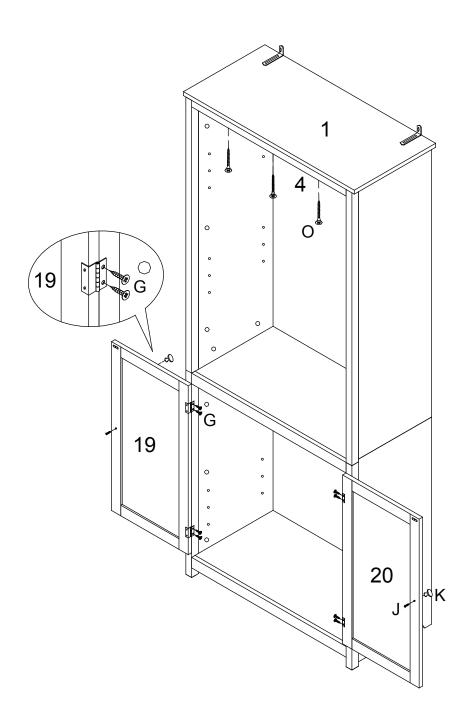

## Step 10

| G | 9 | 8 pcs |
|---|---|-------|
| J |   | 2 pcs |
| K | 8 | 2 pcs |
| 0 |   | 3 pcs |

- 1) Affix Top Connect Bar (4) to Top Panel (1) with Screw (O).
- 2) Attach Door (19 & 20) to Side Panel with Screw (G).
- 3) Attach Knob (K) to Door (19 & 20) with Knob Bolt (J).