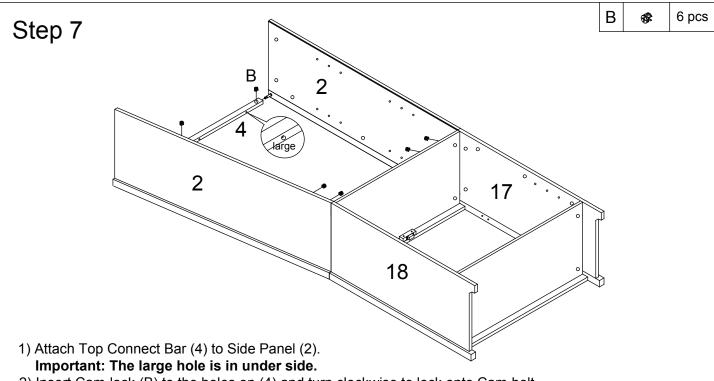

- 2) Insert Cam-lock (B) to the holes on (4) and turn clockwise to lock onto Cam-bolt.
- 3) Insert Cam-lock (B) to the holes on (2) and turn clockwise to lock onto Cam-bolt. Important: If you can't lock it, please loose the cam-lock on (17 & 18), tighten two Cam-locks when both are in place.