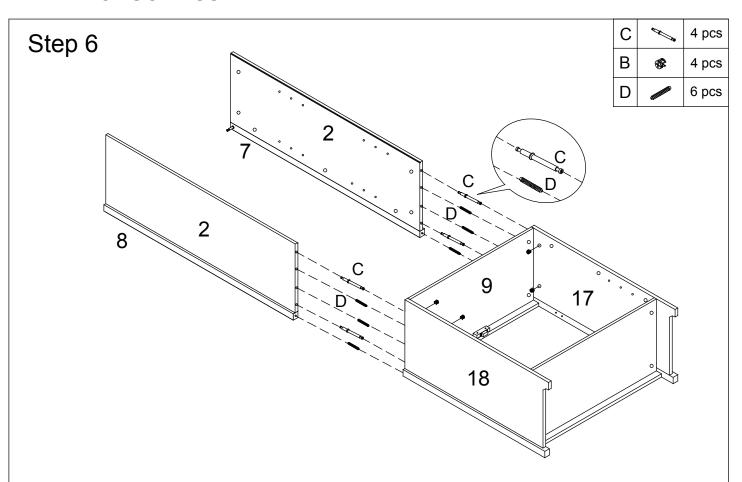

- 1) Insert Cam-bolt (C) and Wood Dowel (D) into the holes on Middle Shelf (9).
- 2) Insert Cam-lock (B) to the holes on (17 & 18) and turn clockwise to lock onto Cam-bolt.
- 3) Attach Upper Side Panel (2) to (9) via Wood Dowels and Cam-bolts on (9).

- 2) Insert Cam-lock (B) to the holes on (4) and turn clockwise to lock onto Cam-bolt.
- 3) Insert Cam-lock (B) to the holes on (2) and turn clockwise to lock onto Cam-bolt. Important: If you can't lock it, please loose the cam-lock on (17 & 18), tighten two Cam-locks when both are in place.