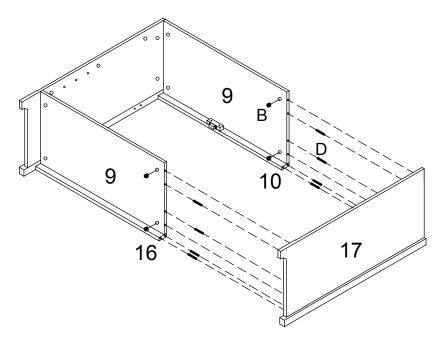

### Step 5

| В | € | 4 pcs |
|---|---|-------|
| D |   | 8 pcs |

- 1) Insert Wood Dowel (D) into the holes on Shelf (9) and Deco Rail (10 & 16).
- 2) Attach Lower Left Side Panel (17).
- 3) Insert Cam-lock (B) to the holes on (9) and turn clockwise to lock onto Cam-bolt.