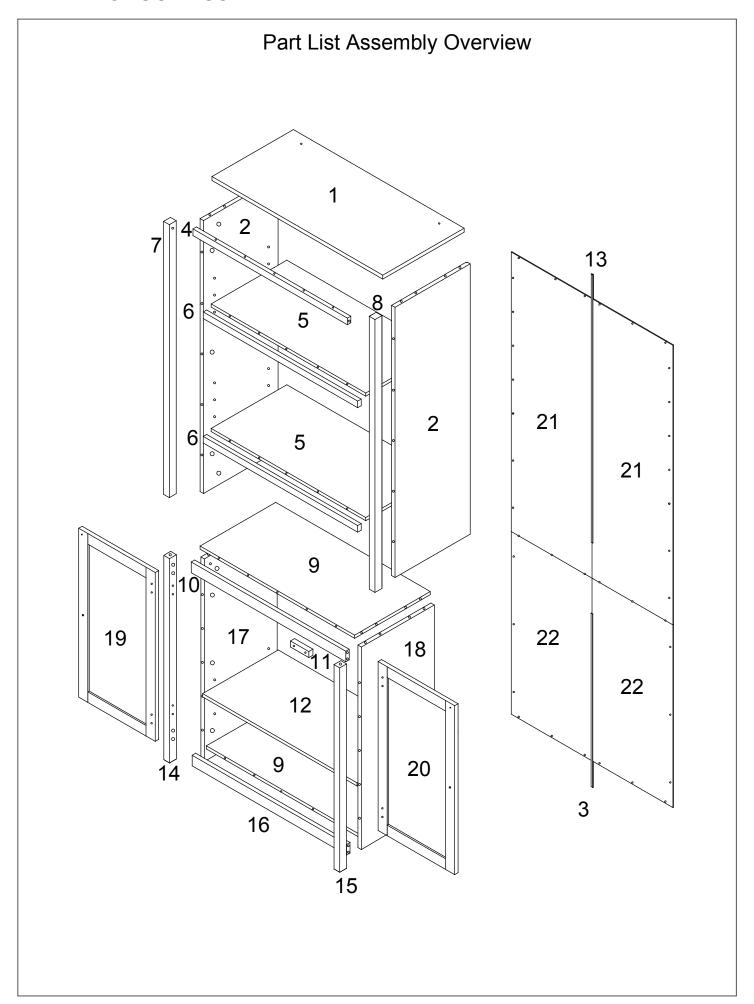

### **Parts List**

| 1  | Top Panel                        | 1 pc  | 13 | Upper Back<br>Connect Bar                         |      | 1 pc  |
|----|----------------------------------|-------|----|---------------------------------------------------|------|-------|
| 2  | Upper Side Panel                 | 2 pcs | 14 | Left Lower<br>Deco Rail                           | CH J | 1 pc  |
| 3  | Lower Back<br>Connect Bar        | 1 pc  | 15 | Right Lower<br>Deco Rail                          |      | 1 pc  |
| 4  | Top Connect<br>Bar               | 1 pc  | 16 | Front Deco Rail for<br>Middle and Bottom<br>Shelf |      | 1 pc  |
| 5  | Upper Adjustable<br>Shelf        | 2 pcs | 17 | Lower Left<br>Side Panel                          |      | 1 pc  |
| 6  | Front Deco Rail for Upper Shelf  | 2 pcs | 18 | Lower Right<br>Side Panel                         |      | 1 pc  |
| 7  | Left Upper<br>Deco Rail          | 1 pc  | 19 | Left Door                                         |      | 1 pc  |
| 8  | Right Upper<br>Deco Rail         | 1 pc  | 20 | Right Door                                        |      | 1 pc  |
| 9  | Middle and<br>Bottom Shelf       | 2 pcs | 21 | Upper Back Panel                                  |      | 2 pcs |
| 10 | Front Deco Rail for Middle Shelf | 1 pc  | 22 | Lower Back Panel                                  |      | 2 pcs |
| 11 | Magnetic Catch<br>Block          | 1 pc  |    |                                                   |      |       |
| 12 | Lower Shelf                      | 1 pc  |    |                                                   |      |       |