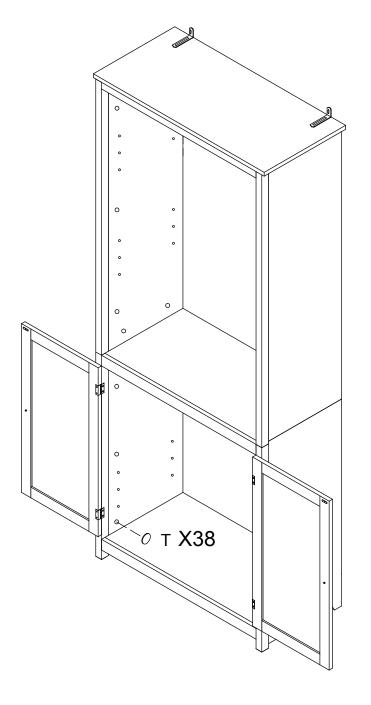

Step 11

Insert Shelf Pin (L) and place Shelf (5 & 12) on it.

Cover the exposed holes of Cam-lock with Plastic Cover (T).

- 1) Drill two holes in the dry wall as per the length and dia of Plastic Anchor (Q) and distance between two holes on Bracket (P) on Top Panel.
- 2) Press Plastic wall anchor (Q) to the drywall. Ensure that the anchor fits securely in the wall.
- 3) Move the bookcase to the wall as per the holes on wall and Bracket (P) on Top Panel.
- 4) Fix the bookcase on the wall using Screw (M).