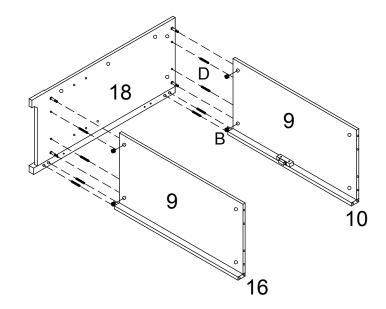

### Step 4

- 1) Insert Wood Dowel (D) into the holes on Shelf (9) and Deco Rail (10 & 16).
- 2) Attach Shelf (9) to Lower Right Side Panel (18).
- 3) Insert Cam-lock (B) to the holes on (9) and turn clockwise to lock onto Cam-bolt.