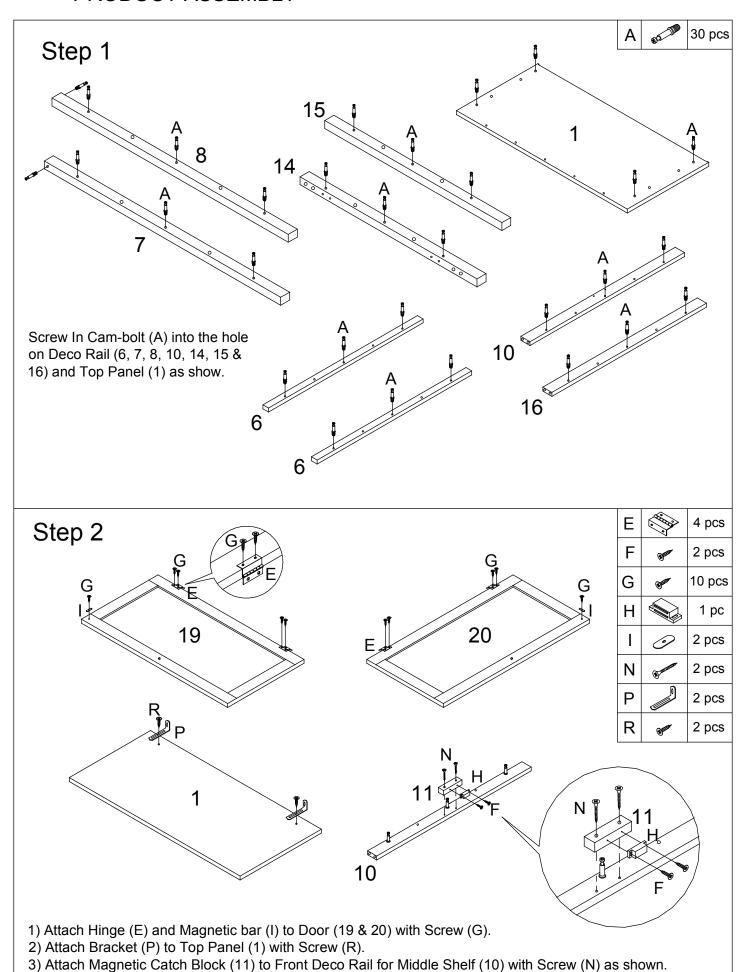

4) Attach Magnetic Catch (H) to (11) with Screw (F) as shown.

clockwise to lock onto Cam-bolt.