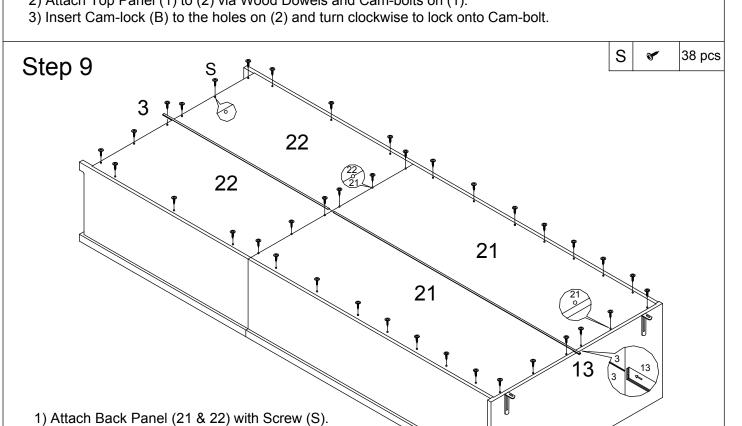

Important: When you attach first back panel, please assure the back panel is fitting well with the top panel and side panel. Don't remain gap between them, then tighten the Screw (S).

2) Slide in Connect Bar (3 & 13) as shown.