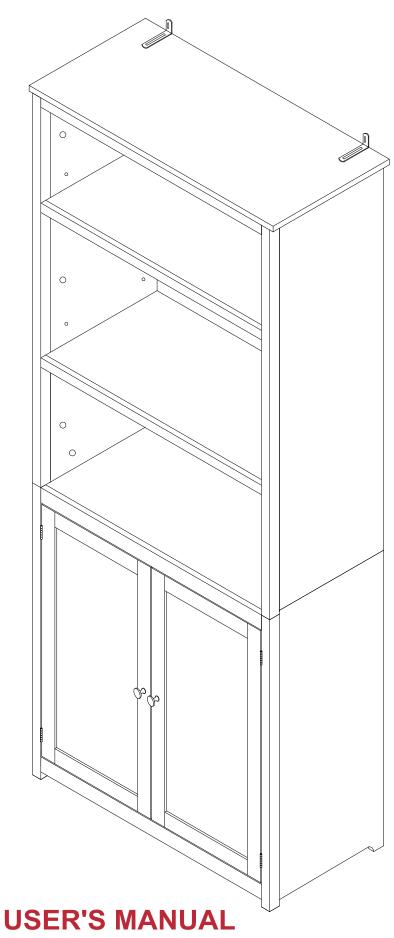

Bookcase

# Hardware List

| Α | 6*35mm             | 38 pcs | Н |                   | 1 pc   | 0 | <b>€</b> 7555555555555555555555555555555555555 | 3 pcs  |
|---|--------------------|--------|---|-------------------|--------|---|------------------------------------------------|--------|
| В | 15*10mm            | 46 pcs | I | 0                 | 2 pcs  | Р |                                                | 2 pcs  |
| С | 07 L30             | 4 pcs  | J | 4*16mm            | 2 pcs  | Q | *                                              | 2 pcs  |
| D | 8*30mm             | 44 pcs | K | 05                | 2 pcs  | R | 3.5*12mm                                       | 2 pcs  |
| Е |                    | 4 pcs  | L | &                 | 12 pcs | S | 2.5*12mm