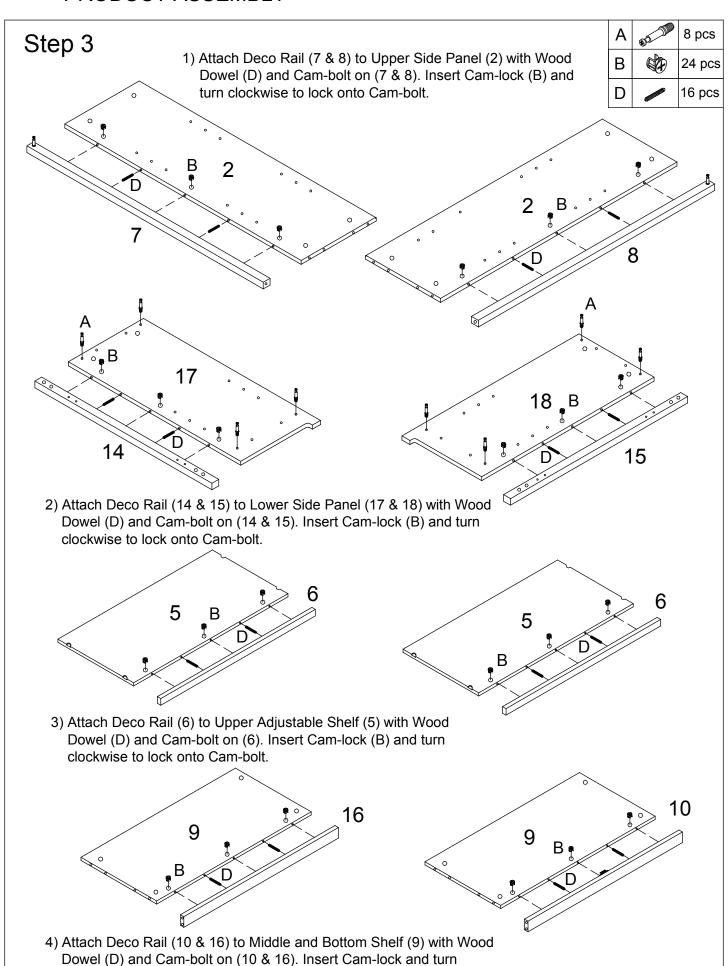

- 1) Insert Cam-bolt (C) and Wood Dowel (D) into the holes on Middle Shelf (9).
- 2) Insert Cam-lock (B) to the holes on (17 & 18) and turn clockwise to lock onto Cam-bolt.
- 3) Attach Upper Side Panel (2) to (9) via Wood Dowels and Cam-bolts on (9).

- 2) Insert Cam-lock (B) to the holes on (4) and turn clockwise to lock onto Cam-bolt.
- 3) Insert Cam-lock (B) to the holes on (2) and turn clockwise to lock onto Cam-bolt. Important: If you can't lock it, please loose the cam-lock on (17 & 18), tighten two Cam-locks when both are in place.