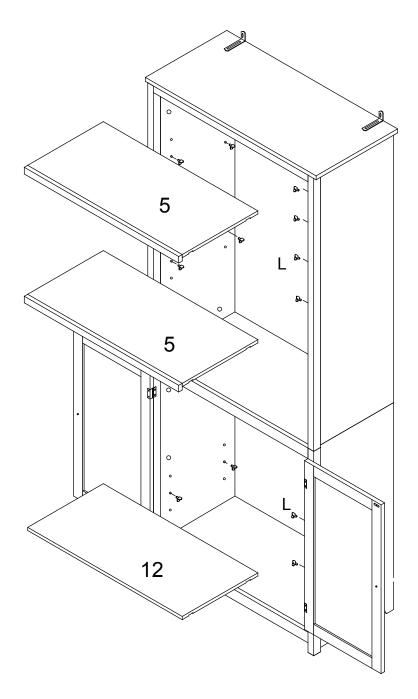

Step 11

Insert Shelf Pin (L) and place Shelf (5 & 12) on it.

Cover the exposed holes of Cam-lock with Plastic Cover (T).

- 1) Drill two holes in the dry wall as per the length and dia of Plastic Anchor (Q) and distance between two holes on Bracket (P) on Top Panel.
- 2) Press Plastic wall anchor (Q) to the drywall. Ensure that the anchor fits securely in the wall.
- 3) Move the bookcase to the wall as per the holes on wall and Bracket (P) on Top Panel.
- 4) Fix the bookcase on the wall using Screw (M).