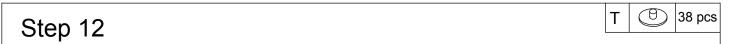

## Step 10

| G | 9 | 8 pcs |
|---|---|-------|
| J |   | 2 pcs |
| K | 8 | 2 pcs |
| 0 |   | 3 pcs |

- 1) Affix Top Connect Bar (4) to Top Panel (1) with Screw (O).
- 2) Attach Door (19 & 20) to Side Panel with Screw (G).
- 3) Attach Knob (K) to Door (19 & 20) with Knob Bolt (J).