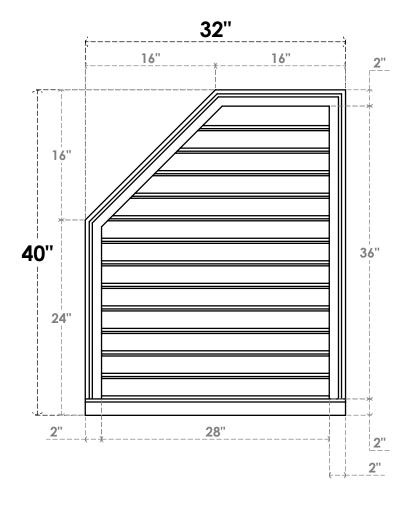

## GVPOL32X4003SF

32"W X 40"H HALF OCTAGON TOP LEFT SURFACE MOUNT PVC GABLE VENT: FUNCTIONAL, W/ 2"W X 2"P BRICKMOULD SILL FRAME

**VENTING AREA: 75.85 SQ IN** LOUVER HEIGHT: 2 3/4"

LOUVER QTY: 13

**FRONT** 