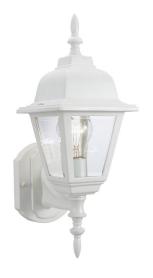

## Street I-Light Outdoor Wall Light

## White

N/A

## **SPECIFICATIONS**

MOUNTING: Wall Mount

SLOPED CEILING ADAPTABLE: No

LAMPTYPE I: I lamp 100W Incandescent

A19 Medium base bulb

BULB INCLUDED:

WATTS PER BULB:

100W