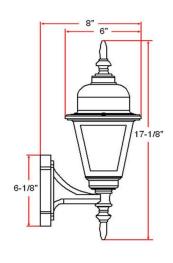

TOTAL WATTAGE:

100W

DIMMABLE:

Yes

MATERIAL CONSTRUCTION:

Steel

ASSEMBLED DIMENSIONS:  $6" L \times 17.1" H \times 8" D$ 

WEIGHT: 2.88 lbs.

**BACKPLATE DIMENSIONS:**  $5.98" \text{ H} \times 5.83" \text{ W}$ 

CANOPY CEILING DIMENSIONS: N/A
GLASS/SHADE DIMENSIONS: N/A
GLASS/SHADE MATERIAL: Glass
GLASS/SHADE TYPE: Clear
GLASS/SHADE COLOR: Clear