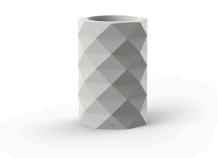

# MARQUIS PLANTER Ø40×60

### **By JM Ferrero**

Marquis, originating from the inspiration of diamond cutting. Its polygonal design recalls facets created through cutting. The clear and stylish shapes make a huge visual impact. Circular or oval, and in 2 combinations of colours, they give a space great dynamism. The continual search to try and come up with something different allows us to create items with a very smart look, that are at the same time surprising due to their geometric designs.