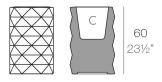

### Weight

5.5 Kg

Ø40-Ø15¾"

MARQUIS Maceta Ø40x60C = 23 LMARQUIS Planter Ø15¾"x23½"C = 6 gal