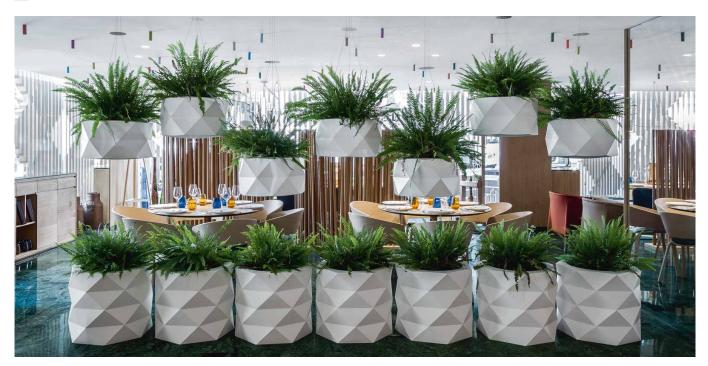

### **By JM Ferrero**

Marquis, originating from the inspiration of diamond cutting. Its polygonal design recalls facets created through cutting. The clear and stylish shapes make a huge visual impact. Circular or oval, and in 2 combinations of colours, they give a space great dynamism. The continual search to try and come up with something different allows us to create items with a very smart look, that are at the same time surprising due to their geometric designs.

### BASIC

Ref. 47083A