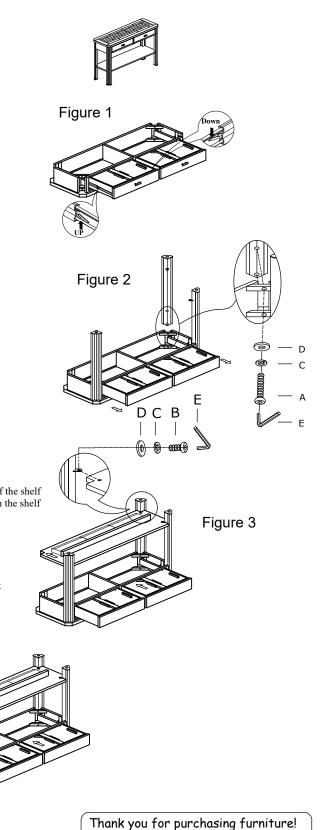

## **INSTRUCTIONS:**

- 1. Remove the drawer by fully extending it to expose the lever in the track. Release by pushing on lever one up and one down. As shown in Figure 1
- 2. Turn the top upside down on a clean soft surface.
- 3. Attach the three legs to the drawer box top using Bolt (A), Lock Washer (C) and Flat Washer (D) and tighten with the Allen Wrench (E). As Shown in Figure 2.
- 4. Attach the shelf to the leg using Bolt (B), Lock Washer (C) and Flat Washer (D) and tighten with the Allen Wrench (E). As Shown in Figure 3. (Noted: Make sure the counter weight is always on the back side of the shelf after assembled the shelf. So following the direction of the label on the shelf and top when assemble the shelf.)
- 5. Repeat steps 3, 4 for the fourth leg. As shown in Figure 4.
- 6. Tighten all bolts before setting table back upright.
- 7. Turn the table upright and replace the drawers by sliding them back into the track.